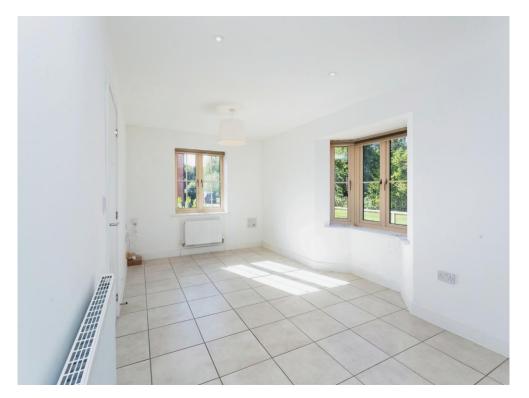

#### **Property Description**

Located on Flanders Close, this modern detached 4-bedroom home offers stylish and practical living. The open-plan kitchen and dining area is fitted with integrated appliances, including a dishwasher, fridge freezer, oven, gas hob, and extractor fan. Bifold doors from both the kitchen and living room lead out to the rear garden, allowing plenty of natural light and creating a great space for entertaining. The ground floor also includes a handy downstairs toilet off the main hallway.

## **Dining Area**

17' 5" x 10' (5.31m x 3.05m)