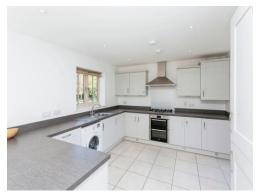

fan. Bifold doors from both the kitchen and living room lead out to the rear garden, allowing plenty of natural light and creating a great space for entertaining. The ground floor also includes a handy downstairs toilet off the main hallway.

Upstairs comes with four spacious bedrooms. Bedroom one features its own ensuite bathroom for added comfort and privacy. The top floor is finally completed with a modern family bathroom.

The property also includes driveway parking, a garage with an electric vehicle charger, and is fully equipped with network cabling throughout, ensuring fast and reliable connectivity-ideal for home office setups. Situated just 0.2 miles from Bicester Village train station and 0.7 miles from the town centre, this home combines modern amenities with a prime location.





# **Living Room**

18' 10" x 10' 4" ( 5.74m x 3.15m )

#### Kitchen

12' 6" x 11' 6" ( 3.81m x 3.51m )

## **Dining Area**

17' 5" x 10' (5.31m x 3.05m)

#### **Bedroom One**

12' 7" x 10' 5" ( 3.84m x 3.17m )

### **Bedroom Two**

11' 6" x 10' 3" ( 3.51m x 3.12m )

### **Bedroom Three**

11' 7" x 9' 8" ( 3.53m x 2.95m )

## **Bedroom Four**

9' 9" x 7' 6" ( 2.97m x 2.29m )









To view this property please contact Connells on

T 01869 244761 E bicester@connells.co.uk

5 Market Square
BICESTER OX26 6AA

EPC Rating: B

view this property online connells.co.uk/Property/BIC308959





Tenure: Freehold





<sup>1.</sup> MONEY LAUNDERING REGULATIONS Intending purchasers will be asked to produce identification documentation at a later stage and we would ask for your co-operation in orde