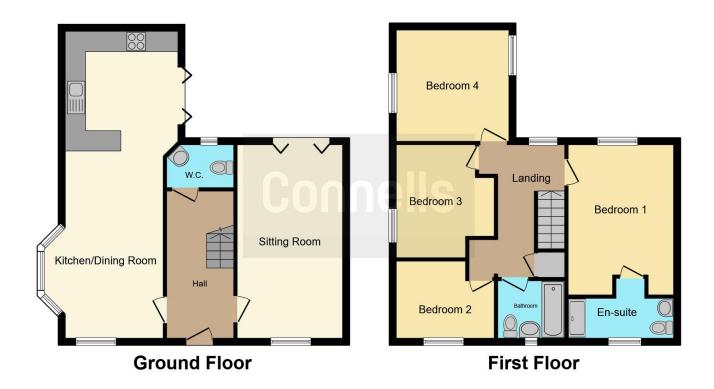

#### **Property Description**

Located on Flanders Close, this modern detached 4-bedroom home offers stylish and practical living. The open-plan kitchen and dining area is fitted with integrated appliances, including a dishwasher, fridge freezer, oven, gas hob, and extractor fan. Bifold doors from both the kitchen and living room lead out to the rear garden, allowing plenty of natural light and creating a great space for entertaining. The ground floor also includes a handy downstairs toilet off the main hallway.

Upstairs comes with four spacious bedrooms. Bedroom one features its own ensuite bathroom for added comfort and privacy. The top floor is finally completed with a modern family bathroom.

The property also includes driveway parking, a garage with an electric vehicle charger, and is fully equipped with network cabling throughout, ensuring fast and reliable connectivity-ideal for home office setups. Situated just 0.2 miles from Bicester Village train station and 0.7 miles from the town centre, this home combines modern amenities with a prime location.