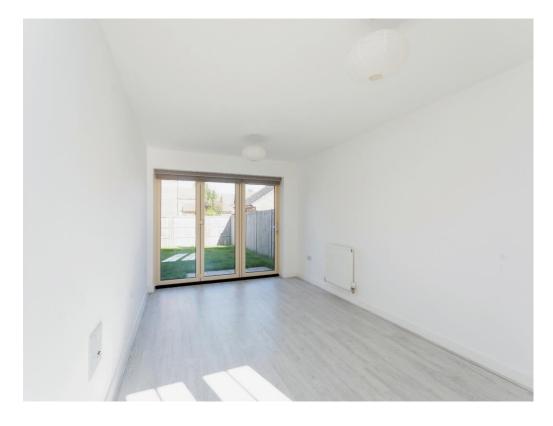

# **Living Room**

18' 10" x 10' 4" ( 5.74m x 3.15m )

# **Dining Area**

17' 5" x 10' (5.31m x 3.05m)