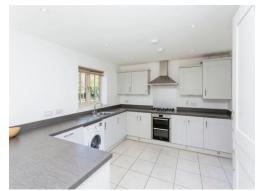

#### **Property Description**

Located on Flanders Close, this modern detached 4-bedroom home offers stylish and practical living. The open-plan kitchen and dining area is fitted with integrated appliances, including a dishwasher, fridge freezer, oven, gas hob, and extractor fan. Bifold doors from both the kitchen and living room lead out to the rear garden, allowing plenty of natural light and creating a great space for entertaining. The ground floor also includes a handy downstairs toilet off the main hallway.

#### Kitchen

12' 6" x 11' 6" ( 3.81m x 3.51m )