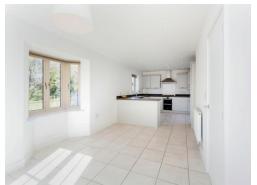

#### **Property Description**

Located on Flanders Close, this modern detached 4-bedroom home offers stylish and practical living. The open-plan kitchen and dining area is fitted with integrated appliances, including a dishwasher, fridge freezer, oven, gas hob, and extractor fan. Bifold doors from both the kitchen and living room lead out to the rear garden, allowing plenty of natural light and creating a great space for entertaining. The ground floor also includes a handy downstairs toilet off the main hallway.

#### Kitchen

12' 6" x 11' 6" ( 3.81m x 3.51m )

# **Dining Area**

17' 5" x 10' (5.31m x 3.05m)