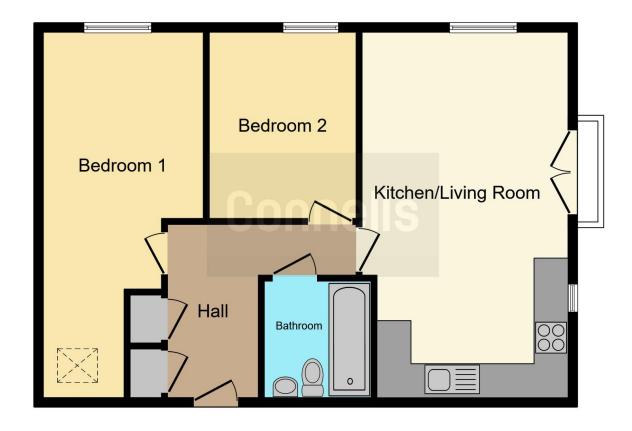

## **Property Description**

Welcome to this stunning 2-bedroom, top-floor shared ownership apartment, offering modern living throughout and situated in a highly sought-after location. This stylish home features an open-plan kitchen and living area, enhanced by dual aspect windows that fill the space with natural light.

Additionally, this property includes a private garage. Ideally located, the apartment is just 0.9 miles from Bicester Village train station, 1 mile from the market square in the town centre, and a mere 0.1 miles from local amenities, including M&S and reputable schools. There is also access to a communal bike shed.