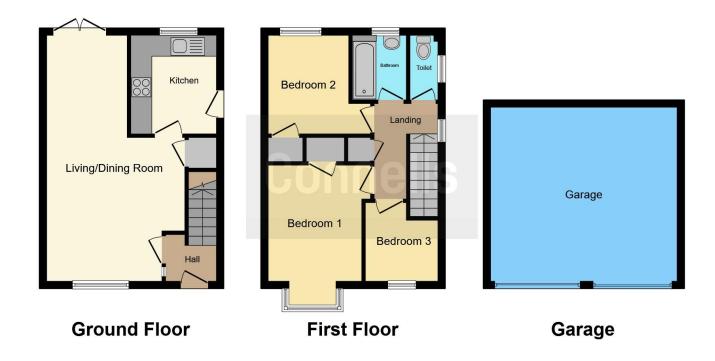

### **Property Description**

Connells are proud to present this three bedroom detached home, situated in a popular cul-desac location. This property offers plenty of living space, driveway parking and double garage, impressive wrap-around garden, and potential options to extend (STPP). It is also brought to the market with no onward chain.

The spacious living diner provides access to the kitchen and the rear garden, whilst access to the garden is also available via the kitchen.

On the first floor you have two double bedrooms and a single bedroom, bathroom and separate W.C.

# Lounge / Diner

23' 2" x 7' 2" ( 7.06m x 2.18m )

# Kitchen

9' 3" x 8' 3" ( 2.82m x 2.51m )

### **Bedroom One**

10' 10" x 8' 9" ( 3.30m x 2.67m )

### **Bedroom Two**

9' 1" x 6' 10" ( 2.77m x 2.08m )

# **Bedroom Three**

7' 3" x 6' 8" ( 2.21m x 2.03m )

To view this property please contact Connells on

T 01869 244761 E bicester@connells.co.uk

5 Market Square
BICESTER OX26 6AA

EPC Rating: C

view this property online connells.co.uk/Property/BIC308881