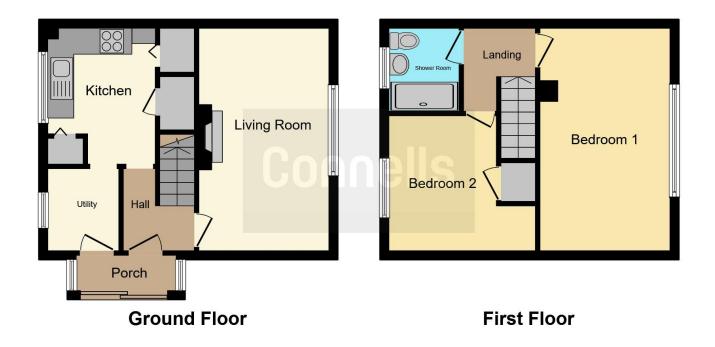

#### Lounge

16' 10" x 9' 10" ( 5.13m x 3.00m )

### Kitchen

10' 3" x 8' 3" ( 3.12m x 2.51m )

# **Utility Room**

6' 2" x 5' 4" ( 1.88m x 1.63m )

### **Bedroom One**

16' 1" x 10' (4.90m x 3.05m)

# **Bedroom Two**

10' 4" x 11' 3" ( 3.15m x 3.43m )

This floor plan is for illustrative purposes only. It is not drawn to scale. Any measurements, floor areas (including any total floor area), openings and orientation are approximate. No details are guaranteed, they cannot be relied upon for any purpose and they do not form part of any agreement. No liability is taken for any error, omission or misstatement. A party must rely upon its own inspection(s). Powered by www.focalagent.com