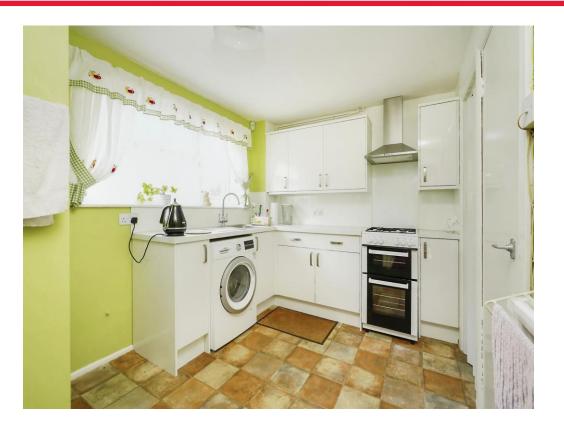

The kitchen was re-fitted as of 2021, providing a contemporary space for cooking and dining.

Outdoors, you'll enjoy both front and rear gardens, perfect for gardening enthusiasts or for simply relaxing in your own private green space.

### Kitchen

10' 3" x 8' 3" ( 3.12m x 2.51m )