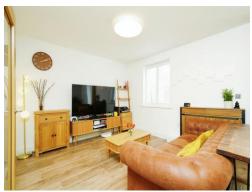

rty includes a garage and a driveway, along with eco-friendly solar panels. Inside, the open plan kitchen diner is equipped with integrated appliances, including a dishwasher, fridge freezer, oven, grill, and extractor fan. Convenience is key with a separate utility room and a downstairs toilet.

The expansive 20'8 ft wide living room opens onto the beautifully landscaped rear garden, featuring an extended patio perfect for outdoor entertaining.

Bedroom one boasts an en-suite bathroom and fitted wardrobes, while the additional bedrooms comprise of two generous doubles and a large single, providing ample space for a growing family.

This home truly combines style, functionality, and sustainability, making it an ideal choice for modern living.

Call Connells today to arrange your viewing!





## **Kitchen / Diner**

17' 9" x 11' 6" ( 5.41m x 3.51m )

# **Living Room**

20' 8" x 11' 2" ( 6.30m x 3.40m )

# Utility

#### **Bedroom One**

11' 2" x 11' 2" ( 3.40m x 3.40m )

#### **Bedroom Two**

11' 6" x 9' 2" ( 3.51m x 2.79m )

## **Bedroom Three**

11' 2" x 8' 10" ( 3.40m x 2.69m )

#### **Bedroom Four**

10' 10" x 6' 7" ( 3.30m x 2.01m )

#### **Bathroom**

W.C.









To view this property please contact Connells on

T 01869 244761 E bicester@connells.co.uk

5 Market Square
BICESTER OX26 6AA

EPC Rating: A

view this property online connells.co.uk/Property/BIC308867





Tenure: Freehold





<sup>1.</sup> MONEY LAUNDERING REGULATIONS Intending purchasers will be asked to produce identification documentation at a later stage and we would ask for your co-operation in order