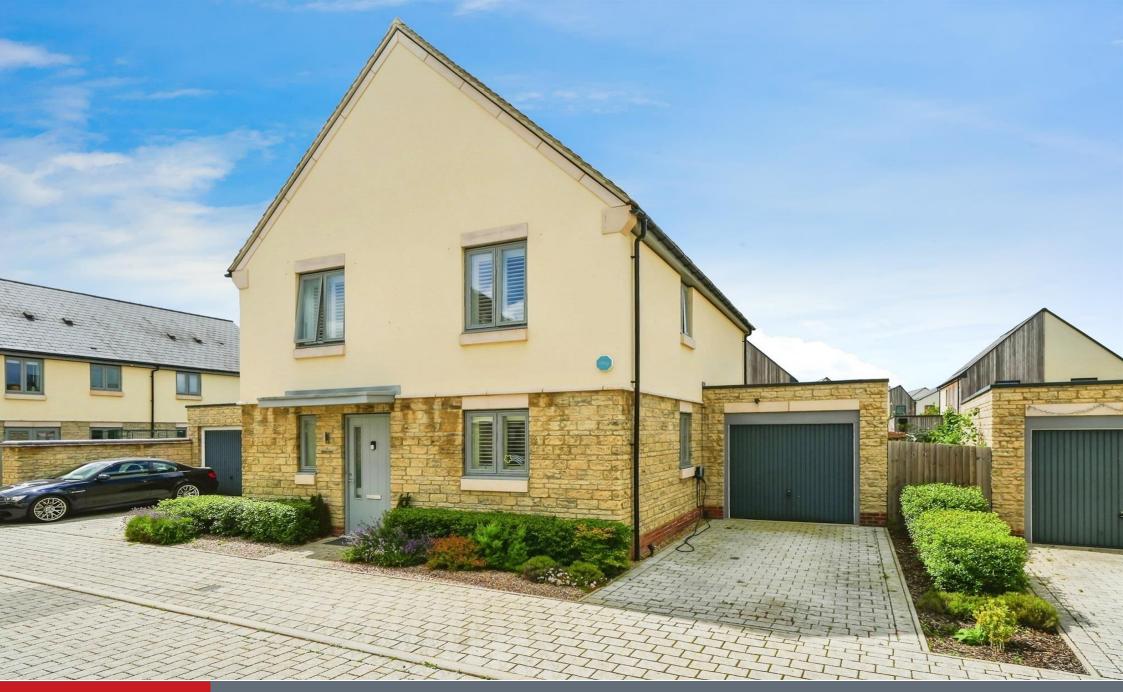

#### **Property Description**

Welcome to this stunning detached family home, offering four spacious bedrooms and a host of modern features.

The property includes a garage and a driveway, along with eco-friendly solar panels. Inside, the open plan kitchen diner is equipped with integrated appliances, including a dishwasher, fridge freezer, oven, grill, and extractor fan. Convenience is key with a separate utility room and a downstairs toilet.

The expansive 20'8 ft wide living room opens onto the beautifully landscaped rear garden, featuring an extended patio perfect for outdoor entertaining.

Bedroom one boasts an en-suite bathroom and fitted wardrobes, while the additional bedrooms comprise of two generous doubles and a large single, providing ample space for a growing family.