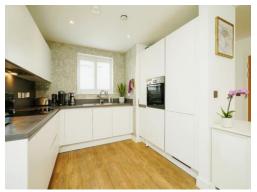

y includes a garage and a driveway, along with eco-friendly solar panels. Inside, the open plan kitchen diner is equipped with integrated appliances, including a dishwasher, fridge freezer, oven, grill, and extractor fan. Convenience is key with a separate utility room and a downstairs toilet.

The expansive 20'8 ft wide living room opens onto the beautifully landscaped rear garden, featuring an extended patio perfect for outdoor entertaining.

Bedroom one boasts an en-suite bathroom and fitted wardrobes, while the additional bedrooms comprise of two generous doubles and a large single, providing ample space for a growing family.

This home truly combines style, functionality, and sustainability, making it an ideal choice for modern living.

Call Connells today to arrange your viewing!





## **Kitchen / Diner**

17' 9" x 11' 6" ( 5.41m x 3.51m )

# **Living Room**

20' 8" x 11' 2" ( 6.30m x 3.40m )

# Utility

#### **Bedroom One**

11' 2" x 11' 2" ( 3.40m x 3.40m )

#### **Bedroom Two**

11' 6" x 9' 2" ( 3.51m x 2.79m )

## **Bedroom Three**

11' 2" x 8' 10" ( 3.40m x 2.69m )

#### **Bedroom Four**

10' 10" x 6' 7" ( 3.30m x 2.01m )

#### **Bathroom**

W.C.









To view this property please contact Connells on

T 01869 244761 E bicester@connells.co.uk

5 Market Square
BICESTER OX26 6AA

EPC Rating: A

view this property online connells.co.uk/Property/BIC308867





Tenure: Freehold





<sup>1.</sup> MONEY LAUNDERING REGULATIONS Intending purchasers will be asked to produce identification documentation at a later stage and we would ask for your co-operation in order t