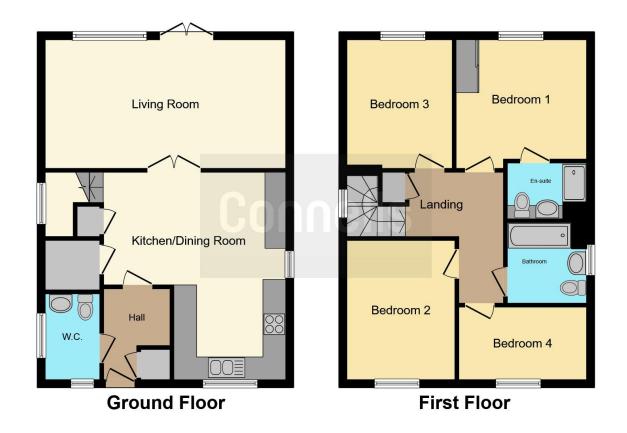

#### **Property Description**

Welcome to this stunning detached family home, offering four spacious bedrooms and a host of modern features.

The property includes a garage and a driveway, along with eco-friendly solar panels. Inside, the open plan kitchen diner is equipped with integrated appliances, including a dishwasher, fridge freezer, oven, grill, and extractor fan. Convenience is key with a separate utility room and a downstairs toilet.

The expansive 20'8 ft wide living room opens onto the beautifully landscaped rear garden, featuring an extended patio perfect for outdoor entertaining.

Bedroom one boasts an en-suite bathroom and fitted wardrobes, while the additional bedrooms comprise of two generous doubles and a large single, providing ample space for a growing family.

#### **Bedroom One**

11' 2" x 11' 2" ( 3.40m x 3.40m )

#### **Bedroom Two**

11' 6" x 9' 2" ( 3.51m x 2.79m )

## **Bedroom Three**

11' 2" x 8' 10" ( 3.40m x 2.69m )

#### **Bedroom Four**

10' 10" x 6' 7" ( 3.30m x 2.01m )

#### **Bathroom**

W.C.

To view this property please contact Connells on

T 01869 244761 E bicester@connells.co.uk

5 Market Square
BICESTER OX26 6AA

EPC Rating: A

view this property online connells.co.uk/Property/BIC308867