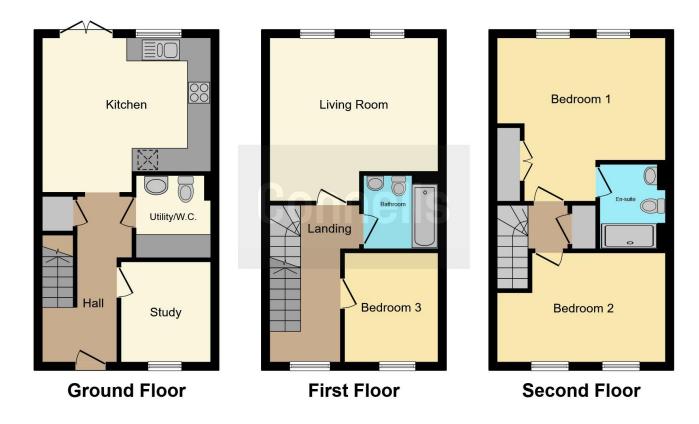

#### \*\*Ground Floor\*\*

Step into the heart of the home, an inviting open-plan kitchen diner equipped with integrated appliances including a 4-ring gas hob, electric oven, extractor fan, and fridge freezer. This bright and airy space seamlessly connects to the rear garden, perfect for entertaining. Additionally, the ground floor features a convenient toilet/utility room with a built-in washing machine and a versatile study.

#### \*\*First Floor\*\*

Off the hallway, you'll find a spacious living room with two large windows overlooking the garden, providing a tranquil setting for relaxation. The first floor also includes a modern family bathroom and the third bedroom, ideal for guests or children.

#### \*\*Second Floor\*\*

The top floor boasts two generously sized double bedrooms. The master suite is a highlight, featuring fitted wardrobes on both walls, creating a walk-in wardrobe feel, and a private ensuite bathroom. The second double bedroom is equally impressive, with two windows facing the front of the property, offering ample natural light.

# **Kitchen / Dining Room**

14' 5" x 12' 11" ( 4.39m x 3.94m )

### Study

9' 3" x 7' 7" ( 2.82m x 2.31m )

# **Living Room**

14' 5" x 14' (4.39m x 4.27m)

### Bedroom 3

9' 4" x 7' 1" ( 2.84m x 2.16m )

### Bedroom 2

14' 5" x 11' 4" ( 4.39m x 3.45m )

### **Bedroom 1**

To view this property please contact Connells on

T 01869 244761 E bicester@connells.co.uk

5 Market Square
BICESTER OX26 6AA

EPC Rating: B

view this property online connells.co.uk/Property/BIC308878