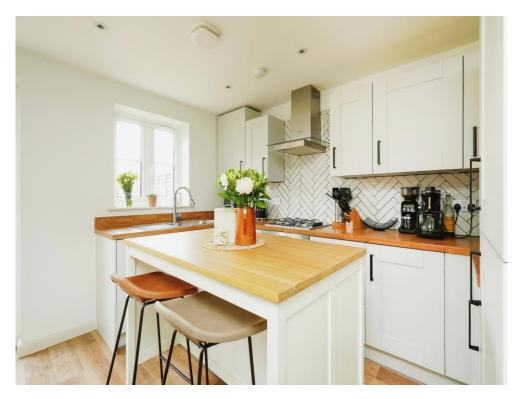

#### \*\*Ground Floor\*\*

Step into the heart of the home, an inviting open-plan kitchen diner equipped with integrated appliances including a 4-ring gas hob, electric oven, extractor fan, and fridge freezer. This bright and airy space seamlessly connects to the rear garden, perfect for entertaining. Additionally, the ground floor features a convenient toilet/utility room with a built-in washing machine and a versatile study.

# **Kitchen / Dining Room**

14' 5" x 12' 11" ( 4.39m x 3.94m )