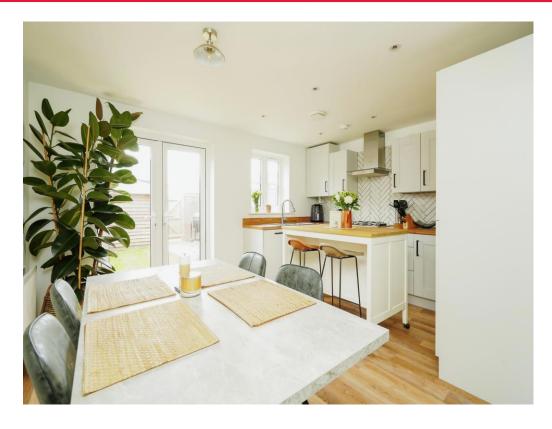

#### \*\*Ground Floor\*\*

Step into the heart of the home, an inviting open-plan kitchen diner equipped with integrated appliances including a 4-ring gas hob, electric oven, extractor fan, and fridge freezer. This bright and airy space seamlessly connects to the rear garden, perfect for entertaining. Additionally, the ground floor features a convenient toilet/utility room with a built-in washing machine and a versatile study.

# **Kitchen / Dining Room**

14' 5" x 12' 11" ( 4.39m x 3.94m )