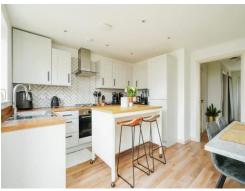

#### \*\*Ground Floor\*\*

Step into the heart of the home, an inviting open-plan kitchen diner equipped with integrated appliances including a 4-ring gas hob, electric oven, extractor fan, and fridge freezer. This bright and airy space seamlessly connects to the rear garden, perfect for entertaining. Additionally, the ground floor features a convenient toilet/utility room with a built-in washing machine and a versatile study.

# **Kitchen / Dining Room**

14' 5" x 12' 11" ( 4.39m x 3.94m )