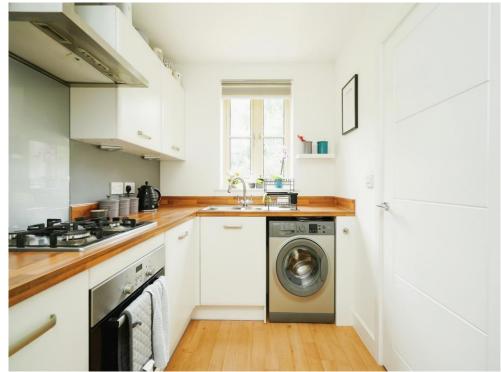

#### **Property Description**

Discover modern living in this beautifully appointed home located in Flanders Close.

Designed for convenience, the house includes, a kitchen equipped with fitted appliances including a fridge freezer, oven, gas hob, and extractor fan. A downstairs toilet and a generous lounge diner. The living area opens up with stunning trifold doors leading directly into the garden, where you'll find a charming patio perfect for outdoor dining and entertaining. Upstairs features two spacious bedrooms, ideal for comfort and relaxation as well as a modern bathroom.

#### Kitchen

6' 7" x 11' 5" ( 2.01m x 3.48m )