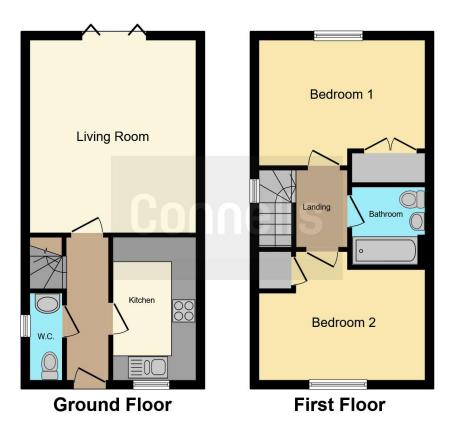

### **Bedroom Two**

13' 4" x 8' 9" ( 4.06m x 2.67m )

This floor plan is for illustrative purposes only. It is not drawn to scale. Any measurements, floor areas (including any total floor area), openings and orientation are approximate. No details are guaranteed, they cannot be relied upon for any purpose and they do not form part of any agreement. No liability is taken for any error, omission or misstatement. A party must rely upon its own inspection(s). Powered by www.focalagent.com