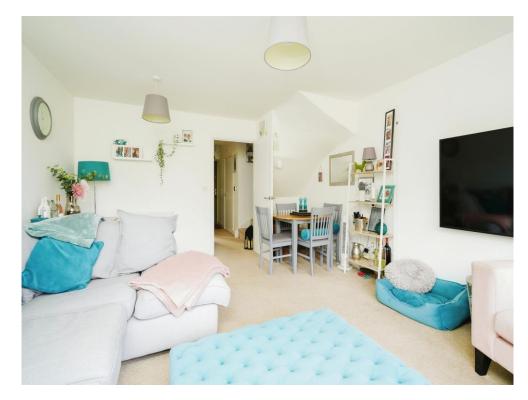

#### **Property Description**

Discover modern living in this beautifully appointed home located in Flanders Close.

Designed for convenience, the house includes, a kitchen equipped with fitted appliances including a fridge freezer, oven, gas hob, and extractor fan. A downstairs toilet and a generous lounge diner. The living area opens up with stunning trifold doors leading directly into the garden, where you'll find a charming patio perfect for outdoor dining and entertaining. Upstairs features two spacious bedrooms, ideal for comfort and relaxation as well as a modern bathroom.

# Lounge

13' 4" x 15' 5" ( 4.06m x 4.70m )