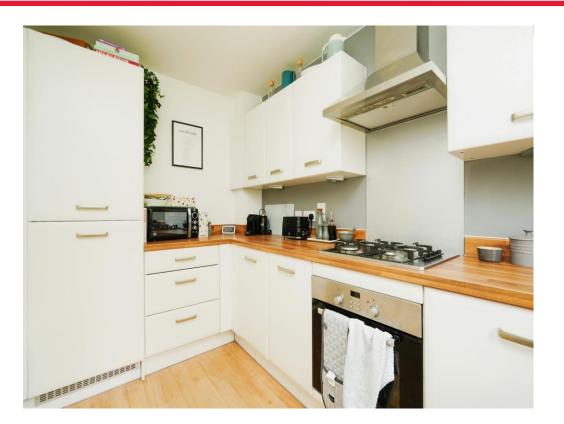

#### **Property Description**

Discover modern living in this beautifully appointed home located in Flanders Close.

Designed for convenience, the house includes, a kitchen equipped with fitted appliances including a fridge freezer, oven, gas hob, and extractor fan. A downstairs toilet and a generous lounge diner. The living area opens up with stunning trifold doors leading directly into the garden, where you'll find a charming patio perfect for outdoor dining and entertaining. Upstairs features two spacious bedrooms, ideal for comfort and relaxation as well as a modern bathroom.

#### Kitchen

6' 7" x 11' 5" ( 2.01m x 3.48m )