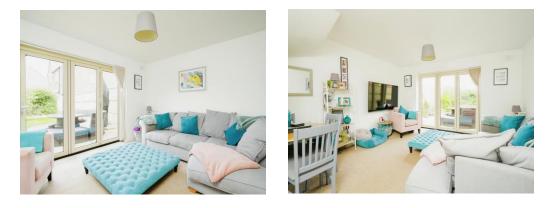

#### **Property Description**

Discover modern living in this beautifully appointed home located in Flanders Close.

Designed for convenience, the house includes, a kitchen equipped with fitted appliances including a fridge freezer, oven, gas hob, and extractor fan. A downstairs toilet and a generous lounge diner. The living area opens up with stunning trifold doors leading directly into the garden, where you'll find a charming patio perfect for outdoor dining and entertaining. Upstairs features two spacious bedrooms, ideal for comfort and relaxation as well as a modern bathroom.

# Lounge

13' 4" x 15' 5" ( 4.06m x 4.70m )