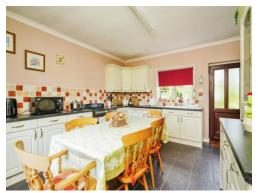

The owned driveway to the property provides plenty of space, of which is reflective of the property itself.

Bright throughout, due to the double aspect windows throughout the home, the kitchen diner is the heart of the home, large enough for socialising and this filters through to a separate dining area.

#### **Kitchen Diner**

14' 9" x 13' 5" ( 4.50m x 4.09m )