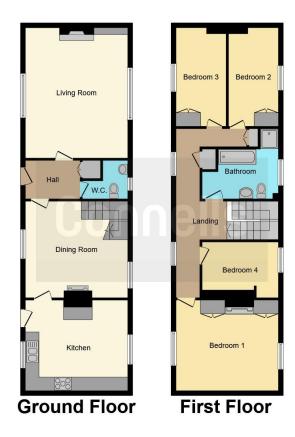

#### **Kitchen Diner**

14' 9" x 13' 5" ( 4.50m x 4.09m )

# **Dining Room**

14' 9" x 13' 5" ( 4.50m x 4.09m )

# **Living Room**

14' 9" x 18' 9" ( 4.50m x 5.71m )

#### **Groundfloor Cloakroom**

#### **Bedroom One**

14' 9" x 10' 9" ( 4.50m x 3.28m )

#### **Bedroom Two**

12' 2" x 7' 2" ( 3.71m x 2.18m )

#### **Bedroom Three**

14' 3" x 7' 2" ( 4.34m x 2.18m )

### **Bedroom Four**

11' x 7' 2" ( 3.35m x 2.18m )

# **Family Bathroom**

To view this property please contact Connells on

T 01869 244761 E bicester@connells.co.uk

5 Market Square
BICESTER OX26 6AA

EPC Rating: F

view this property online connells.co.uk/Property/BIC308742