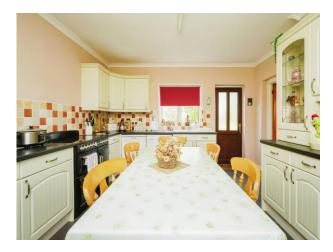

#### **Kitchen Diner**

14' 9" x 13' 5" ( 4.50m x 4.09m )

The owned driveway to the property provides plenty of space, of which is reflective of the property itself.

Bright throughout, due to the double aspect windows throughout the home, the kitchen diner is the heart of the home, large enough for socialising and this filters through to a separate dining area.