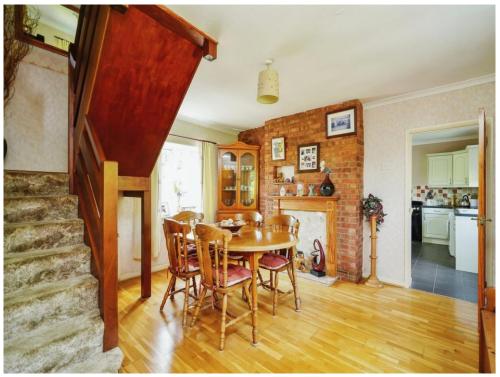

# **Dining Room**

14' 9" x 13' 5" ( 4.50m x 4.09m )

# **Living Room**

14' 9" x 18' 9" ( 4.50m x 5.71m )