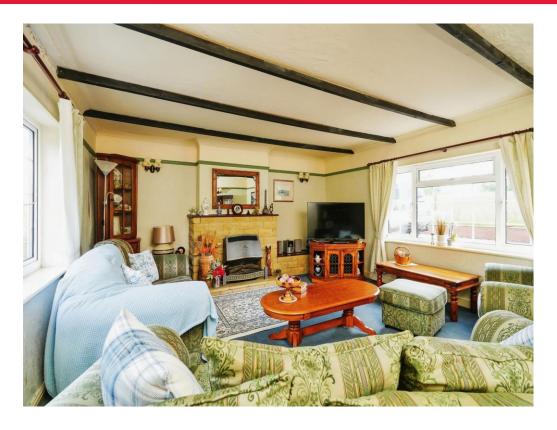

Boasting a feature fireplace, wooden beams and dual windows, the living room obtains the character of a village property whilst the countryside views enhance the fell of this rural home.

Four bedrooms are located on the first floor, the master bedroom benefits with built-in storage, dual window views, whilst bedroom two and three, both double bedrooms, whilst bedroom four is a good size single, with the potential to be a study room if suitable. The family bathroom incorporates a shower cubicle and a separate bath for convenience.

# **Living Room**

14' 9" x 18' 9" ( 4.50m x 5.71m )