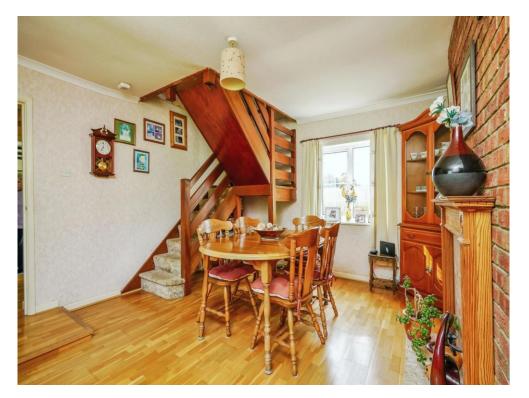

# **Dining Room**

14' 9" x 13' 5" ( 4.50m x 4.09m )

# **Living Room**

14' 9" x 18' 9" ( 4.50m x 5.71m )