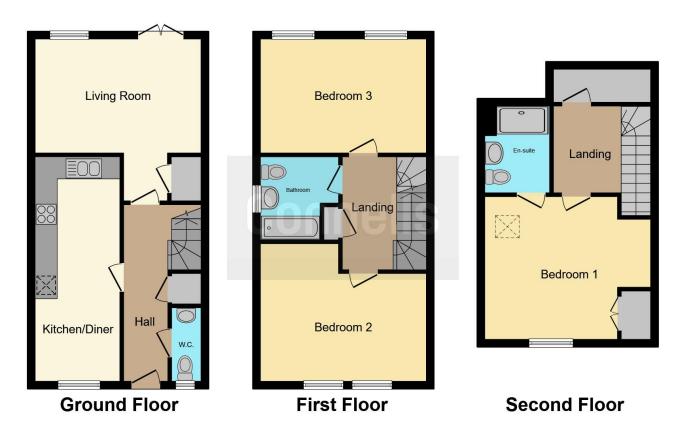

The accommodation comprises of an entrance hall with storage, cloakroom, kitchen diner with built-in oven, hob, extractor hood. fridge/freezer, living room with French doors to the easily maintained rear garden benefitting with a decking area and side gate access.

The first floor boasts two double bedrooms, family bathroom and storage, whilst the second floor contains the master bedroom, dual windows, en-suite and built in storage.

The property benefits from a paved parking bay to the front with selected visitors parking space.