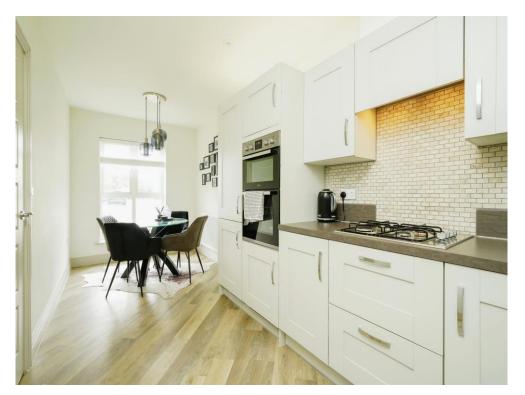

hob, extractor hood. fridge/freezer, living room with French doors to the easily maintained rear garden benefitting with a decking area and side gate access.

The first floor boasts two double bedrooms, family bathroom and storage, whilst the second floor contains the master bedroom, dual windows, en-suite and built in storage.

The property benefits from a paved parking bay to the front with selected visitors parking space.





## **Entrance Hall**

## Cloakroom

### **Kitchen Diner**

20' 1" x 7' 3" ( 6.12m x 2.21m )

# **Living Room**

14' 8" x 10' 1" ( 4.47m x 3.07m )

## **Bedroom Two (1st Floor)**

14' 8" x 10' 3" ( 4.47m x 3.12m )

## **Bedroom Three**

14' 8" x 12' 4" max ( 4.47m x 3.76m max )

## **Family Bathroom**

## Main Bedroom (2nd Floor)

12' 9" x 9' 3" ( 3.89m x 2.82m )









To view this property please contact Connells on

T 01869 244761 E bicester@connells.co.uk

5 Market Square BICESTER OX26 6AA

view this property online connells.co.uk/Property/BIC308769

**EPC Rating: B** 





Tenure: Freehold





<sup>1.</sup> MONEY LAUNDERING REGULATIONS Intending purchasers will be asked to produce identification documentation at a later stage and we would ask for your co-operation in order that there will be no delay in agreeing the sale. 2. These particulars do not constitute part or all of an offer or contract.

3. The measurements indicated are supplied for guidance only and as such must be considered incorrect. Potential buyers are advised to recheck measurements before committing to any expense. 4. We have not tested any apparatus, equipment, fixtures,