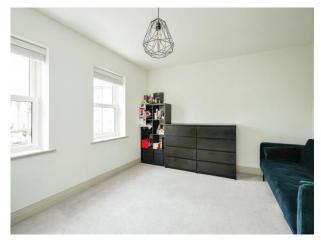

## **Bedroom Two (1st Floor)**

14' 8" x 10' 3" ( 4.47m x 3.12m )

## **Bedroom Three**

14' 8" x 12' 4" max ( 4.47m x 3.76m max )