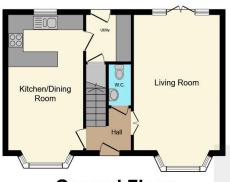

## **Entrance Hall**

## Cloakroom

#### **Kitchen Diner**

18' 7" x 9' 7" ( 5.66m x 2.92m )

#### Garage

20' x 9' 11" ( 6.10m x 3.02m )

**Ground Floor** 

**First Floor** 