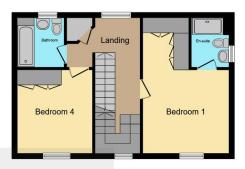

#### **Bedroom One**

11' 3" x 10' 9" ( 3.43m x 3.28m )

Bedroom with walk in wardrobe and en-suite.

#### **Bedroom Two**

11' x 9' 11" ( 3.35m x 3.02m )

# **Family Bathroom**

#### **Bedroom Three**

15' 9" x 11' 4" ( 4.80m x 3.45m )

## **Bedroom Four**

15' 9" x 8' 8" ( 4.80m x 2.64m )