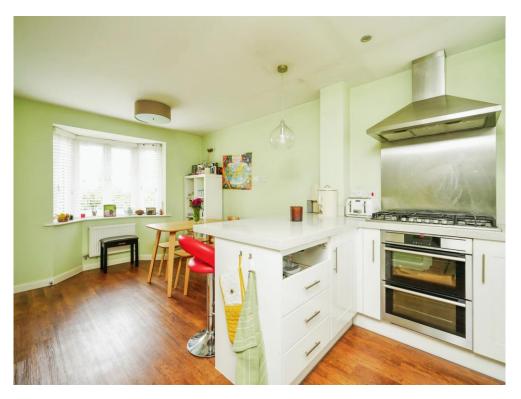

#### **Kitchen Diner**

18' 7" x 9' 7" ( 5.66m x 2.92m )

## **Utility Room**

5' 11" x 5' 5" ( 1.80m x 1.65m )