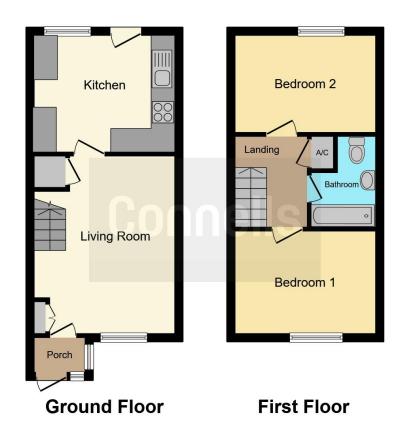

## **Bedroom Two**

11' 6" x 8' 2" ( 3.51m x 2.49m )

**Family Bathroom** 

Garage

This floor plan is for illustrative purposes only. It is not drawn to scale. Any measurements, floor areas (including any total floor area), openings and orientation are approximate. No details are guaranteed, they cannot be relied upon for any purpose and they do not form part of any agreement. No liability is taken for any error, omission or misstatement. A party must rely upon its own inspection(s). Powered by www.focalagent.com