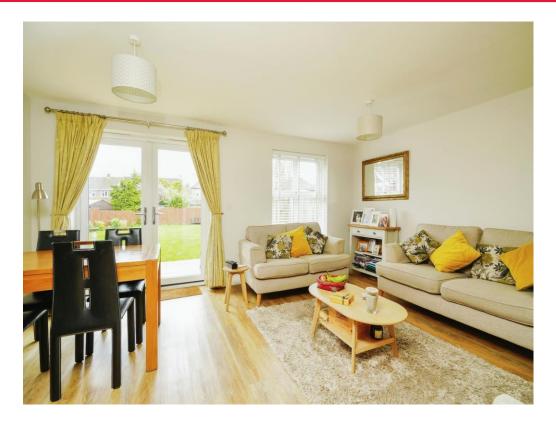

The sleek kitchen comes fully equipped with fitted appliances. The living room offers tranquil views of the expansive garden. Adding practicality to the layout, a downstairs toilet is provided. There are additional TV points in the kitchen and two bedrooms.

# **Living Room**

14' 2" x 16' 5" ( 4.32m x 5.00m )