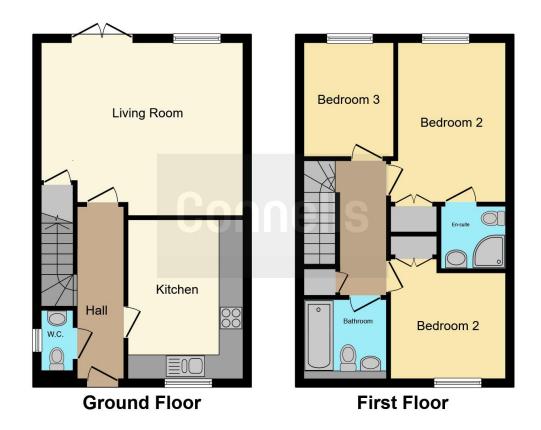

### **Bedroom Three**

9' 4" x 7' 3" ( 2.84m x 2.21m )

This floor plan is for illustrative purposes only. It is not drawn to scale. Any measurements, floor areas (including any total floor area), openings and orientation are approximate. No details are guaranteed, they cannot be relied upon for any purpose and they do not form part of any agreement. No liability is taken for any error, omission or misstatement. A party must rely upon its own inspection(s). Powered by www.focalagent.com