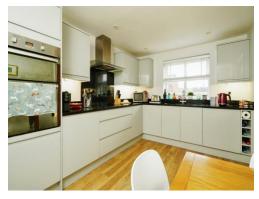

The sleek kitchen comes fully equipped with fitted appliances. The living room offers tranquil views of the expansive garden. Adding practicality to the layout, a downstairs toilet is provided. There are additional TV points in the kitchen and two bedrooms.

#### Kitchen

13' 1" x 9' 3" ( 3.99m x 2.82m )