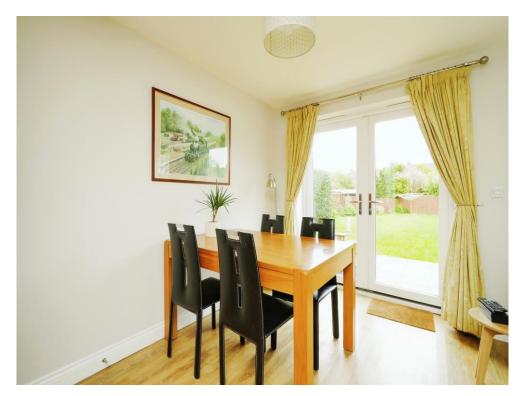

The sleek kitchen comes fully equipped with fitted appliances. The living room offers tranquil views of the expansive garden. Adding practicality to the layout, a downstairs toilet is provided. There are additional TV points in the kitchen and two bedrooms.

# **Living Room**

14' 2" x 16' 5" ( 4.32m x 5.00m )