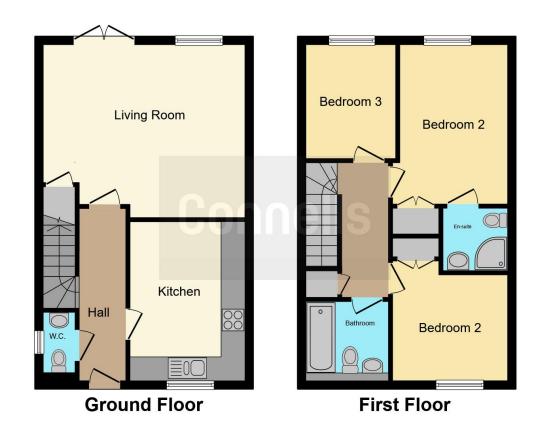

# Living Room

14' 2" x 16' 5" ( 4.32m x 5.00m )

#### Kitchen

13' 1" x 9' 3" ( 3.99m x 2.82m )

# **Bedroom One**

13' 1" x 8' 9" ( 3.99m x 2.67m )

# Bedroom Two

10' x 9' 1" ( 3.05m x 2.77m )

## **Bedroom Three**

9' 4" x 7' 3" ( 2.84m x 2.21m )

This floor plan is for illustrative purposes only. It is not drawn to scale. Any measurements, floor areas (including any total floor area), openings and orientation are approximate. No details are guaranteed, they cannot be relied upon for any purpose and they do not form part of any agreement. No liability is taken for any error, omission or misstatement. A party must rely upon its own inspection(s). Powered by www.focalagent.com