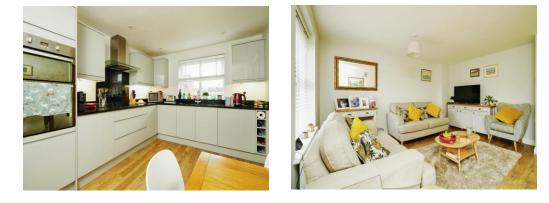

The sleek kitchen comes fully equipped with fitted appliances. The living room offers tranquil views of the expansive garden. Adding practicality to the layout, a downstairs toilet is provided. There are additional TV points in the kitchen and two bedrooms.

#### Kitchen

13' 1" x 9' 3" ( 3.99m x 2.82m )