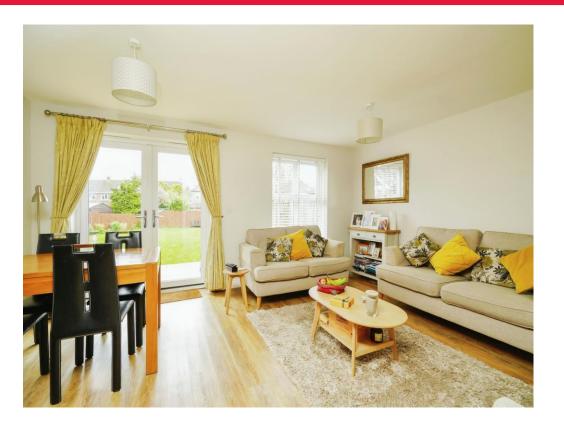

The sleek kitchen comes fully equipped with fitted appliances. The living room offers tranquil views of the expansive garden. Adding practicality to the layout, a downstairs toilet is provided. There are additional TV points in the kitchen and two bedrooms.

# Living Room

14' 2" x 16' 5" ( 4.32m x 5.00m )