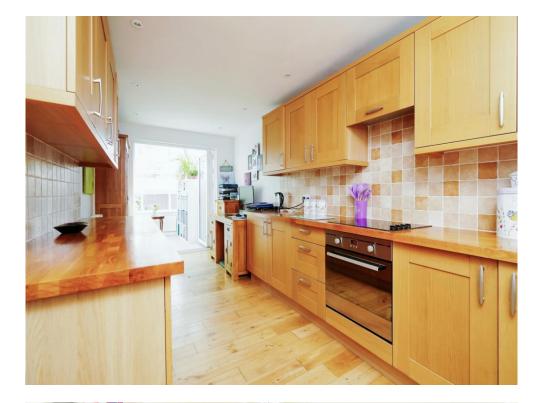

The heart of the home, the oak kitchen, features a timeless Belfast sink, marrying functionality with style. Both bedrooms boast fitted wardrobes, providing ample storage and organization solutions. Need extra storage? Ascend to the fully boarded loft via the convenient drop-down ladder.

#### Kitchen

19' 3" x 8' (5.87m x 2.44m)