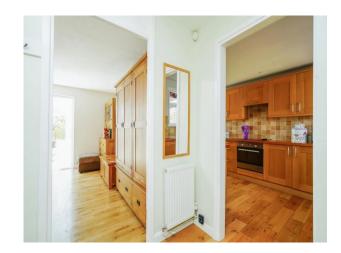

The heart of the home, the oak kitchen, features a timeless Belfast sink, marrying functionality with style. Both bedrooms boast fitted wardrobes, providing ample storage and organization solutions. Need extra storage? Ascend to the fully boarded loft via the convenient drop-down ladder.