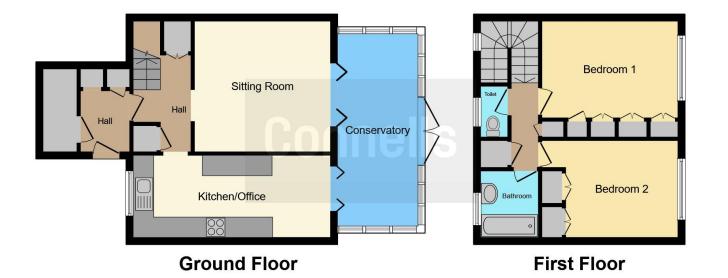

#### Kitchen

19' 3" x 8' (5.87m x 2.44m)

# Living Room

13' 2" x 12' 8" ( 4.01m x 3.86m )

#### Conservatory

18' 7" x 7' 9" ( 5.66m x 2.36m )

# **Bedroom One**

13' 2" x 11' 5" ( 4.01m x 3.48m )

# Bedroom Two

13' 1" x 9' 5" ( 3.99m x 2.87m )

This floor plan is for illustrative purposes only. It is not drawn to scale. Any measurements, floor areas (including any total floor area), openings and orientation are approximate. No details are guaranteed, they cannot be relied upon for any purpose and they do not form part of any agreement. No liability is taken for any error, omission or misstatement. A party must rely upon its own inspection(s). Powered by www.focalagent.com