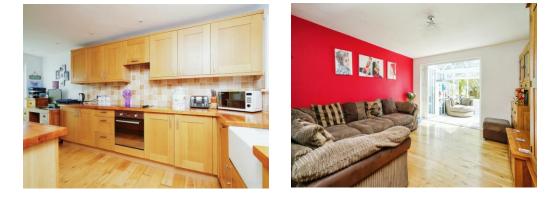

The heart of the home, the oak kitchen, features a timeless Belfast sink, marrying functionality with style. Both bedrooms boast fitted wardrobes, providing ample storage and organization solutions. Need extra storage? Ascend to the fully boarded loft via the convenient drop-down ladder.

#### **Property Description**

Welcome to this charming 2-bedroom house, where classic elegance meets modern comfort. Step inside onto the solid oak flooring that extends throughout the downstairs, leading you into the spacious living areas. Bathed in natural light, the conservatory spans the width of the property, offering a tranquil space to relax or entertain.