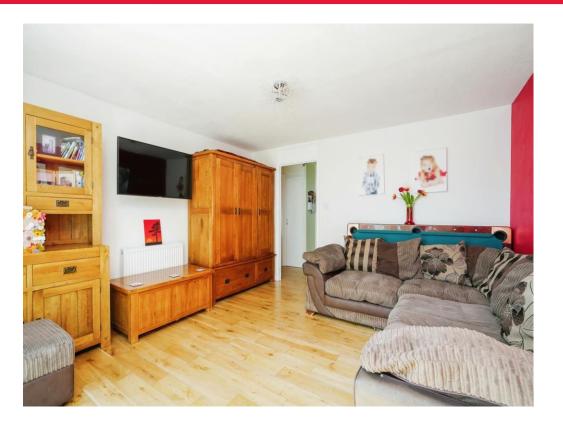

#### **Property Description**

Welcome to this charming 2-bedroom house, where classic elegance meets modern comfort. Step inside onto the solid oak flooring that extends throughout the downstairs, leading you into the spacious living areas. Bathed in natural light, the conservatory spans the width of the property, offering a tranquil space to relax or entertain.

# Living Room

13' 2" x 12' 8" ( 4.01m x 3.86m )