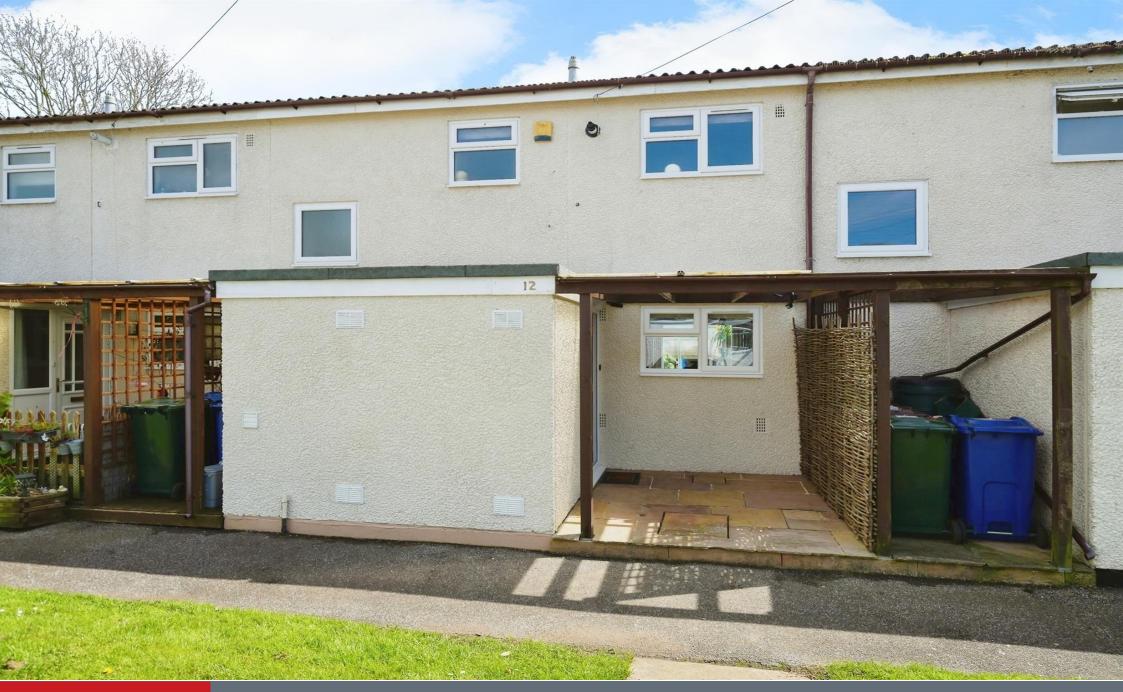

Outside, discover the beauty of Indian sandstone patios in both the front and back gardens, perfect for al fresco dining or enjoying the sunshine. And for the little ones, a wooden castle awaits in the garden, sparking endless adventures and imagination.

Further upgrades to the property include new fence panels in 2022 and new windows installed in 2016, ensuring peace of mind and energy efficiency.

The property is considered as "non-standard" construction and is not universally liked by all mortgage companies but we do have access to lenders that would deem the property satisfactory.