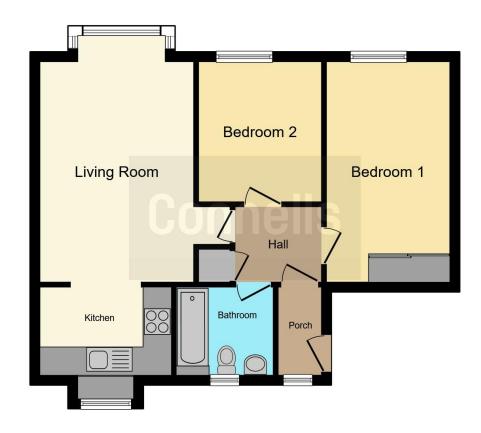

## **Property Description**

This first-floor apartment features 2 bedrooms with built-in wardrobes in bedroom 1, a stylish modern kitchen, and bathroom.

Upgraded electric radiators offer optimal comfort, while its energy performance certificate rating of C and council tax band B ensure both efficiency and affordability.

#### **Bedroom One**

14' 1" x 8' 7" ( 4.29m x 2.62m )

#### **Bedroom Two**

9' 7" x 8' 5" ( 2.92m x 2.57m )