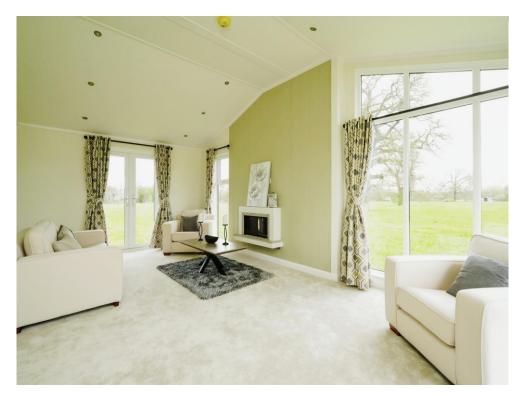

When entering the property, you have the open plan living dining area, designed with a vaulted ceiling, full height windows to the lounge and dining room sides allow a light and spacious feeling throughout, with the potential to have a bespoke design, along with modern integrated appliances in the kitchen and with the added utility area, you can ensure the luxury lodge is complete to your taste.

## **Living And Dining Area**

21' 2" extending to 10' 6" x 19' 2" ( 6.45m extending to 3.20m x 5.84m )