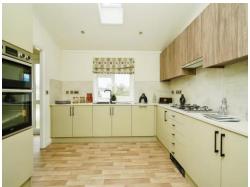

When entering the property, you have the open plan living dining area, designed with a vaulted ceiling, full height windows to the lounge and dining room sides allow a light and spacious feeling throughout, with the potential to have a bespoke design, along with modern integrated appliances in the kitchen and with the added utility area, you can ensure the luxury lodge is complete to your taste.

#### Kitchen

12' 2" x 10' 3" ( 3.71m x 3.12m )