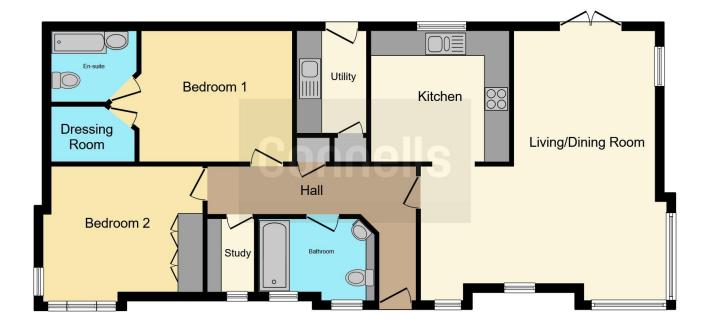

### **Property Description**

The Wentwood is a spacious, well-designed two double bedroom 50ft x 22ft Luxury Lodge, located in an idyllic rural setting in Heathfield, just outside the picturesque village of Bletchingdon.

When entering the property, you have the open plan living dining area, designed with a vaulted ceiling, full height windows to the lounge and dining room sides allow a light and spacious feeling throughout, with the potential to have a bespoke design, along with modern integrated appliances in the kitchen and with the added utility area, you can ensure the luxury lodge is complete to your taste.

The master bedroom boasts a walk-in wardrobe and en-suite, along with the second bedroom incorporating built-in storage, still a good size double bedroom. The Wentwood also the capacity for a study next to the family bathroom.

## **Living And Dining Area**

21' 2" extending to 10' 6" x 19' 2" ( 6.45m extending to 3.20m x 5.84m )

#### Kitchen

12' 2" x 10' 3" ( 3.71m x 3.12m )

# **Utility Room**

### **Bedroom One**

10' 3" x 12' 2" ( 3.12m x 3.71m )

Plus En-suite and Walk in Dressing Room

### **Bedroom Two**

11' 9" x 10' 6" ( 3.58m x 3.20m )

## **Family Bathroom**

# Study