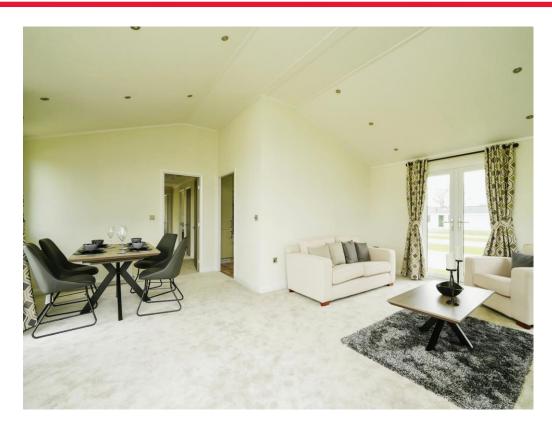

When entering the property, you have the open plan living dining area, designed with a vaulted ceiling, full height windows to the lounge and dining room sides allow a light and spacious feeling throughout, with the potential to have a bespoke design, along with modern integrated appliances in the kitchen and with the added utility area, you can ensure the luxury lodge is complete to your taste.

## **Living And Dining Area**

21' 2" extending to 10' 6" x 19' 2" ( 6.45m extending to 3.20m x 5.84m )