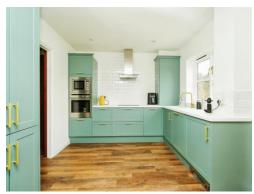

The downstairs of this property has a warm and cosy feel throughout and in the living room, the fireplace adds to that effect. There is a front to back living and dining room, next to the dining space is the refitted kitchen with fitted appliances as well as access into the garden. Another addition to the downstairs is the toilet just off of the hallway.

# Kitchen

11' 2" x 10' 5" ( 3.40m x 3.17m )