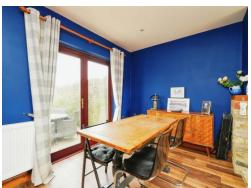

The downstairs of this property has a warm and cosy feel throughout and in the living room, the fireplace adds to that effect. There is a front to back living and dining room, next to the dining space is the refitted kitchen with fitted appliances as well as access into the garden. Another addition to the downstairs is the toilet just off of the hallway.