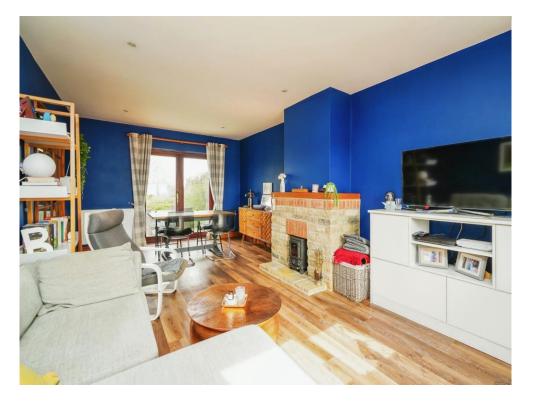

The downstairs of this property has a warm and cosy feel throughout and in the living room, the fireplace adds to that effect. There is a front to back living and dining room, next to the dining space is the refitted kitchen with fitted appliances as well as access into the garden. Another addition to the downstairs is the toilet just off of the hallway.

# **Living Room**

12' x 20' 11" ( 3.66m x 6.38m )