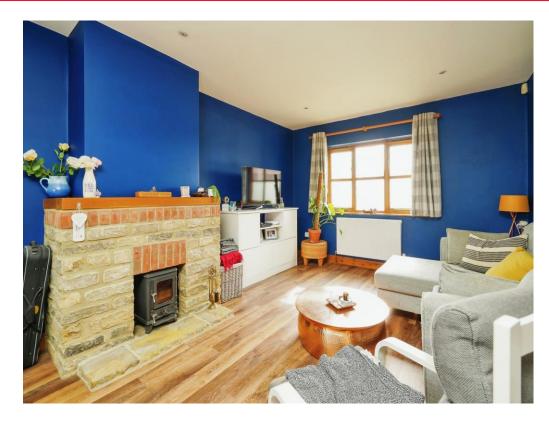

The downstairs of this property has a warm and cosy feel throughout and in the living room, the fireplace adds to that effect. There is a front to back living and dining room, next to the dining space is the refitted kitchen with fitted appliances as well as access into the garden. Another addition to the downstairs is the toilet just off of the hallway.

# **Living Room**

12' x 20' 11" ( 3.66m x 6.38m )