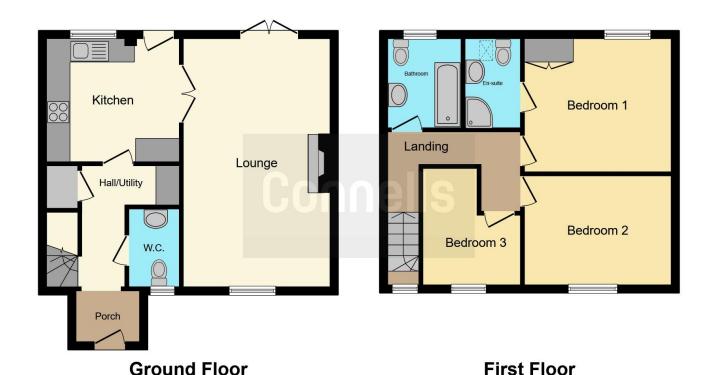

### **Bedroom Three**

7' 9" x 9' 5" ( 2.36m x 2.87m )

This floor plan is for illustrative purposes only. It is not drawn to scale. Any measurements, floor areas (including any total floor area), openings and orientation are approximate. No details are guaranteed, they cannot be relied upon for any purpose and they do not form part of any agreement. No liability is taken for any error, omission or misstatement. A party must rely upon its own inspection(s). Powered by www.focalagent.com