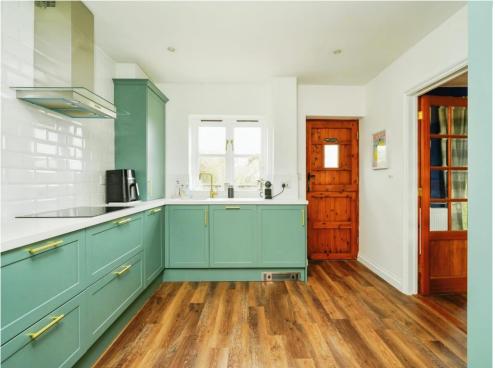

The downstairs of this property has a warm and cosy feel throughout and in the living room, the fireplace adds to that effect. There is a front to back living and dining room, next to the dining space is the refitted kitchen with fitted appliances as well as access into the garden. Another addition to the downstairs is the toilet just off of the hallway.

# Kitchen

11' 2" x 10' 5" ( 3.40m x 3.17m )