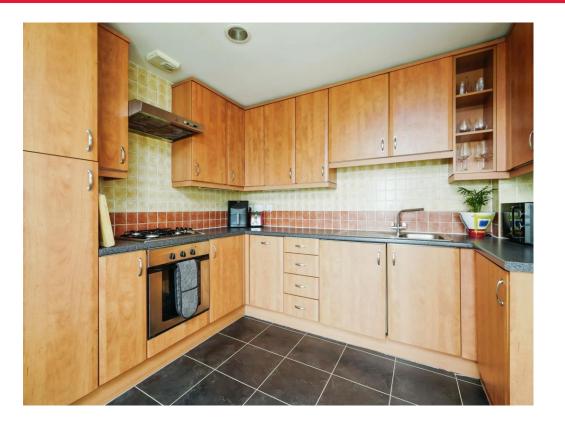

The apartment is well-presented throughout. There is an intercom system and also key code access to the front and the rear of the building.

The open plan living room and kitchen are light and spacious, the living room is carpeted with neutral décor. The kitchen has integrated appliances, including an oven and extractor fan, tiled splashbacks and tiled flooring. There is also the additional benefit of a Juliet balcony in the main reception room.