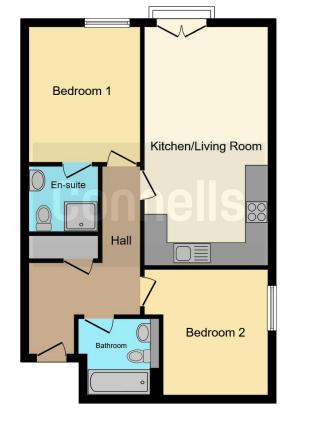

Living Room / Kitchen

11' 11" x 10' 9" ( 3.63m x 3.28m )

**Bedroom One** 

11' 9" x 9' 8" ( 3.58m x 2.95m )

Bedroom Two

10' 11" x 9' 2" ( 3.33m x 2.79m )

# Leasehold Information

Current annual ground rent: £150 Current annual service charge: £3142.45

£800 of the service charge for this year has already been paid.

This floorplan is for illustrative purposes only and is not drawn to scale. Measurements, floor-areas, openings and orientations are approximate. They should not be relied upon for any purpose and do not form any part of an agreement. No liability is taken for any error or mis-statement. All parties must rely on their own inspections.