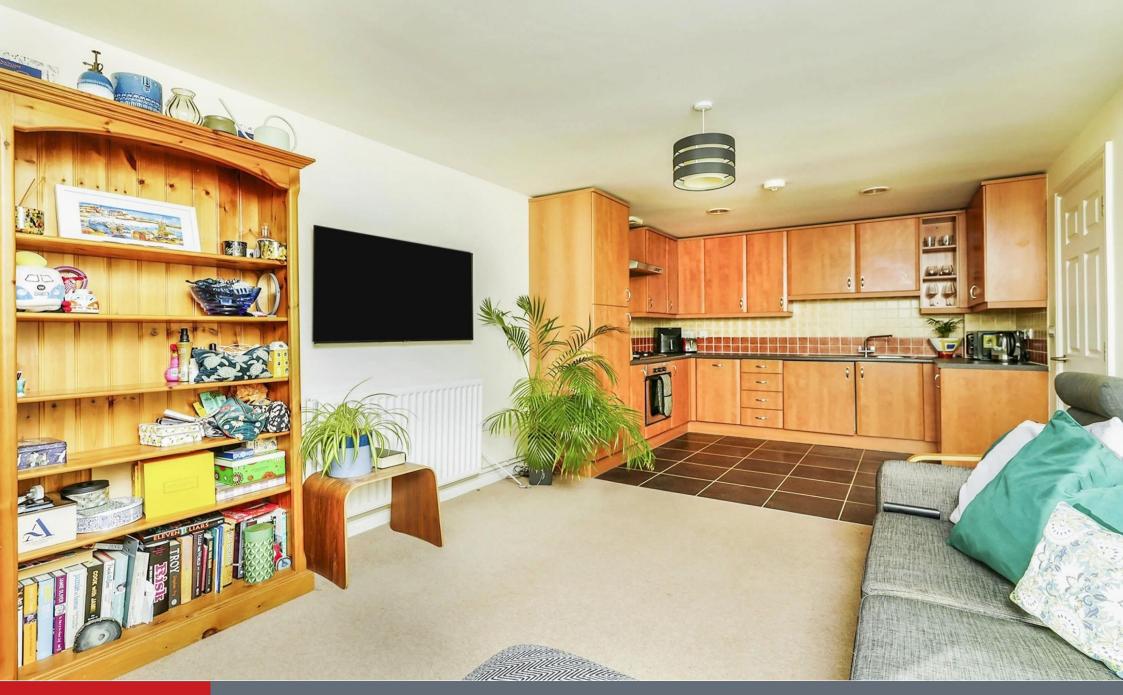

### **Property Description**

Connells are proud to present this two bedroom, top floor apartment.

This apartment has plenty of benefits, for example its ideal location. It is within 0.2 miles of the Bicester North train station, there are local amenities below the apartment itself, and it is situated close to a primary school and secondary school.

The apartment is well-presented throughout. There is an intercom system and also key code access to the front and the rear of the building.

The open plan living room and kitchen are light and spacious, the living room is carpeted with neutral décor. The kitchen has integrated appliances, including an oven and extractor fan, tiled splashbacks and tiled flooring. There is also the additional benefit of a Juliet balcony in the main reception room.

Living Room / Kitchen

11' 11" x 10' 9" ( 3.63m x 3.28m )

**Bedroom One** 

11' 9" x 9' 8" ( 3.58m x 2.95m )

Bedroom Two

10' 11" x 9' 2" ( 3.33m x 2.79m )