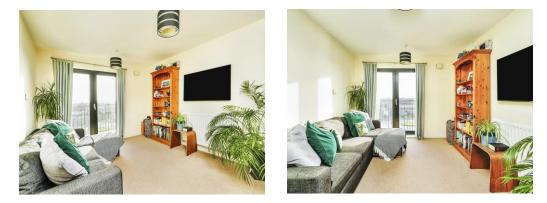

The apartment is well-presented throughout. There is an intercom system and also key code access to the front and the rear of the building.

The open plan living room and kitchen are light and spacious, the living room is carpeted with neutral décor. The kitchen has integrated appliances, including an oven and extractor fan, tiled splashbacks and tiled flooring. There is also the additional benefit of a Juliet balcony in the main reception room.