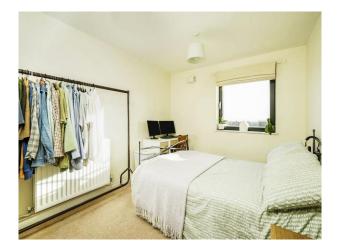

The apartment has two double bedrooms, both carpeted with neutral décor. The master bedroom has an en-suite, with a shower, W.C., sink and a heated towel rail.

This apartment also comes with access to gated parking. Call Connells today to book in your viewing of this ideally-located property.

Living Room / Kitchen

11' 11" x 10' 9" ( 3.63m x 3.28m )

**Bedroom One** 

11' 9" x 9' 8" ( 3.58m x 2.95m )

Bedroom Two

10' 11" x 9' 2" ( 3.33m x 2.79m )