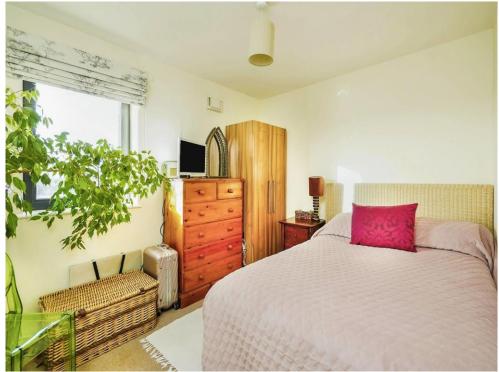

The apartment is well-presented throughout. There is an intercom system and also key code access to the front and the rear of the building.

The open plan living room and kitchen are light and spacious, the living room is carpeted with neutral décor. The kitchen has integrated appliances, including an oven and extractor fan, tiled splashbacks and tiled flooring. There is also the additional benefit of a Juliet balcony in the main reception room.

The apartment has two double bedrooms, both carpeted with neutral décor. The master bedroom has an en-suite, with a shower, W.C., sink and a heated towel rail.

This apartment also comes with access to gated parking. Call Connells today to book in your viewing of this ideally-located property.