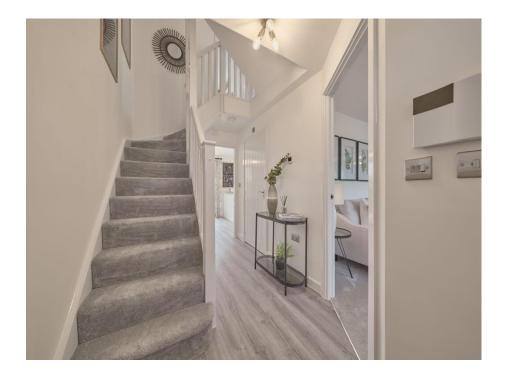

#### Entrance Hall

Living Room 13' x 11' 8" ( 3.96m x 3.56m ) Dining Room 8' 8" x 9' 5" ( 2.64m x 2.87m ) **Kitchen** 9' 6" x 9' 5" ( 2.90m x 2.87m ) **Utility Room** 

Cloakroom

**Stairs To First Floor** 