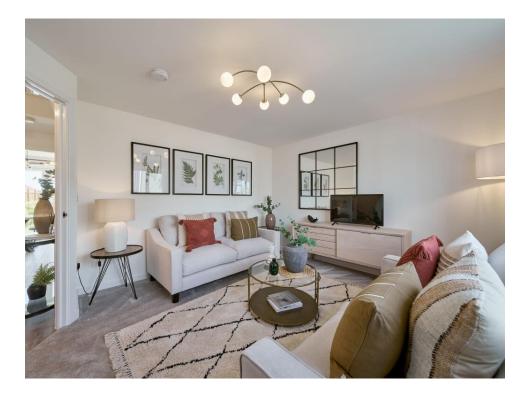

The ground floor features a generous openplan kitchen/dining area with French doors leading to the rear garden—ideal for entertaining. A separate living room at the front of the home provides a cosy retreat, while the utility room and downstairs WC add everyday convenience.

Upstairs, you'll find three well-proportioned bedrooms and a modern family bathroom. The top floor is dedicated to a luxurious master suite, complete with an en-suite shower room and built-in storage.