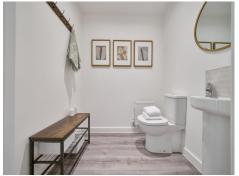

#### Entrance Hall

Living Room 13' x 11' 8" ( 3.96m x 3.56m ) Dining Room 8' 8" x 9' 5" ( 2.64m x 2.87m ) **Kitchen** 9' 6" x 9' 5" ( 2.90m x 2.87m ) **Utility Room** 

Cloakroom

**Stairs To First Floor** 