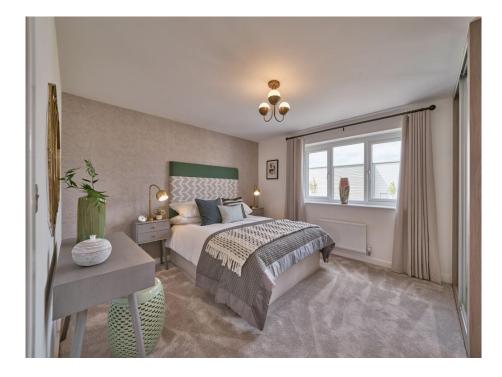

Bedroom Two 13' 11" x 10' 9" ( 4.24m x 3.28m ) Ensuite

Bedroom Three 9' 9" x 9' 5" ( 2.97m x 2.87m ) Bedroom Four 8' 1" x 9' 5" ( 2.46m x 2.87m ) Stairs To Second Floor

Bedroom One 10' 7" x 18' 8" ( 3.23m x 5.69m ) Dressing Room