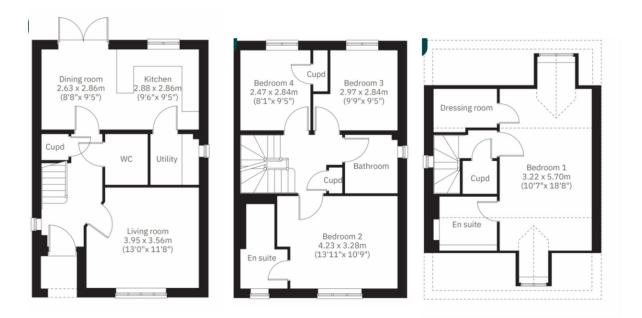

#### Entrance Hall

Living Room 13' x 11' 8" ( 3.96m x 3.56m ) Dining Room 8' 8" x 9' 5" ( 2.64m x 2.87m ) **Kitchen** 9' 6" x 9' 5" ( 2.90m x 2.87m ) **Utility Room** 

Cloakroom

**Stairs To First Floor** 

Bedroom Two 13' 11" x 10' 9" ( 4.24m x 3.28m ) Ensuite

Bedroom Three 9' 9" x 9' 5" ( 2.97m x 2.87m ) Bedroom Four 8' 1" x 9' 5" ( 2.46m x 2.87m ) Stairs To Second Floor

Bedroom One 10' 7" x 18' 8" ( 3.23m x 5.69m ) Dressing Room

Ensuite

Residential Sales & Lettings | Mortgage Services | Conveyancing | Surveyors | Land & New Homes

To view this property please contact Connells on

T 01295 268 101 E banbury@connells.co.uk

33 Bridge Street BANBURY OX16 5PN