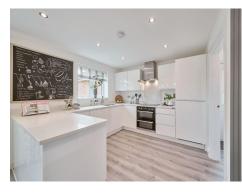

The ground floor features a generous openplan kitchen/dining area with French doors leading to the rear garden—ideal for entertaining. A separate living room at the front of the home provides a cosy retreat, while the utility room and downstairs WC add everyday convenience.

#### Entrance Hall

Living Room 13' x 11' 8" ( 3.96m x 3.56m ) Dining Room 8' 8" x 9' 5" ( 2.64m x 2.87m ) **Kitchen** 9' 6" x 9' 5" ( 2.90m x 2.87m ) **Utility Room** 

Cloakroom

**Stairs To First Floor** 