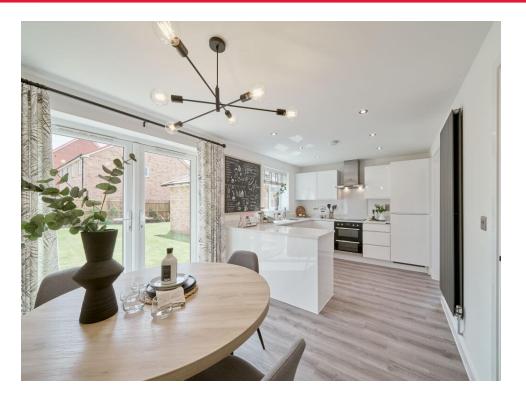

The ground floor features a generous openplan kitchen/dining area with French doors leading to the rear garden—ideal for entertaining. A separate living room at the front of the home provides a cosy retreat, while the utility room and downstairs WC add everyday convenience.

#### Entrance Hall

Living Room 13' x 11' 8" ( 3.96m x 3.56m ) Dining Room 8' 8" x 9' 5" ( 2.64m x 2.87m ) **Kitchen** 9' 6" x 9' 5" ( 2.90m x 2.87m ) **Utility Room** 

Cloakroom

**Stairs To First Floor** 