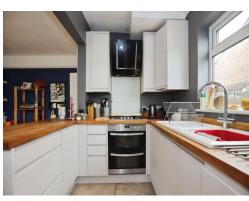

Accommodation includes -: Stairs rising to the first floor, Door into a lovely living room with bay window and door into a great Kitchen/Dining area with door out to the rear garden. The Kitchen area has access to the Utility room.