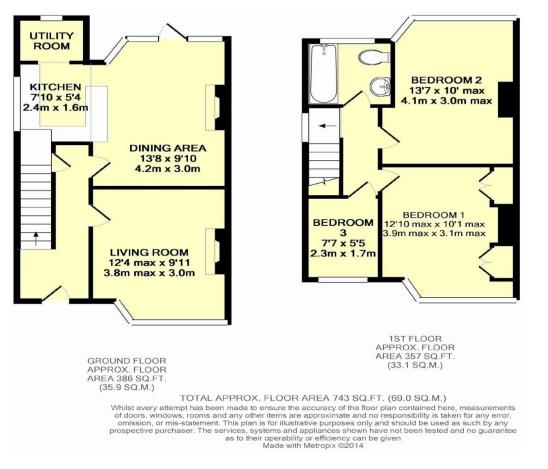

Accommodation includes -: Stairs rising to the first floor, Door into a lovely living room with bay window and door into a great Kitchen/Dining area with door out to the rear garden. The Kitchen area has access to the Utility room.

To the First floor we have two double bedrooms, a single bedroom and family bathroom.

Outside there is off road parking and the rear garden is a good size and well established.