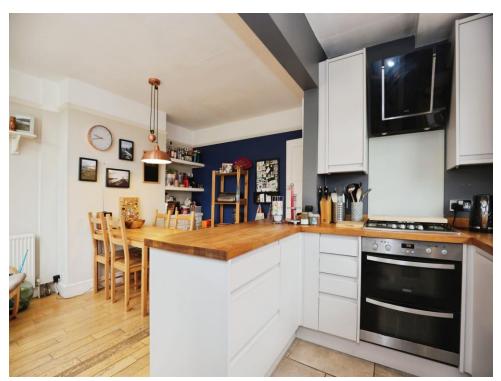

Accommodation includes -: Stairs rising to the first floor, Door into a lovely living room with bay window and door into a great Kitchen/Dining area with door out to the rear garden. The Kitchen area has access to the Utility room.