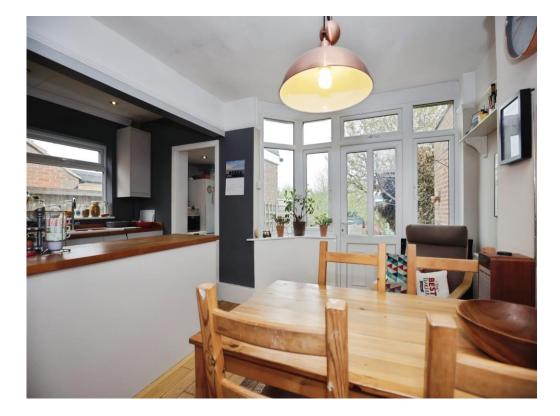

Accommodation includes -: Stairs rising to the first floor, Door into a lovely living room with bay window and door into a great Kitchen/Dining area with door out to the rear garden. The Kitchen area has access to the Utility room.