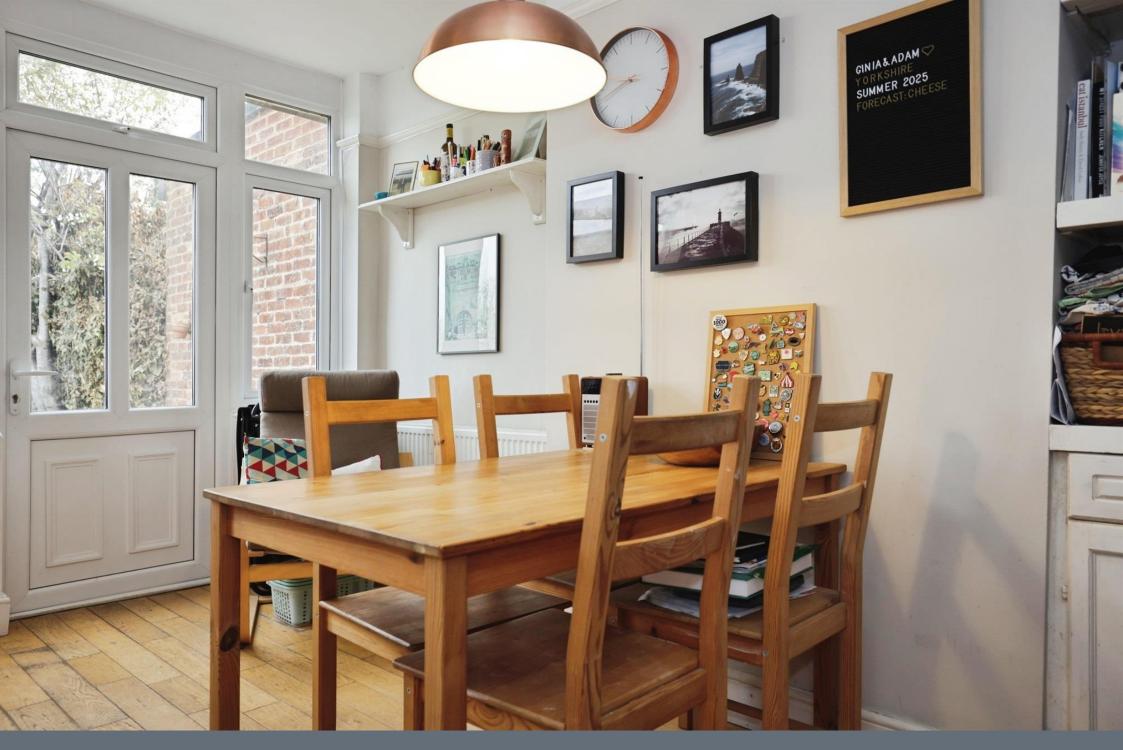

Accommodation includes -: Stairs rising to the first floor, Door into a lovely living room with bay window and door into a great Kitchen/Dining area with door out to the rear garden. The Kitchen area has access to the Utility room.