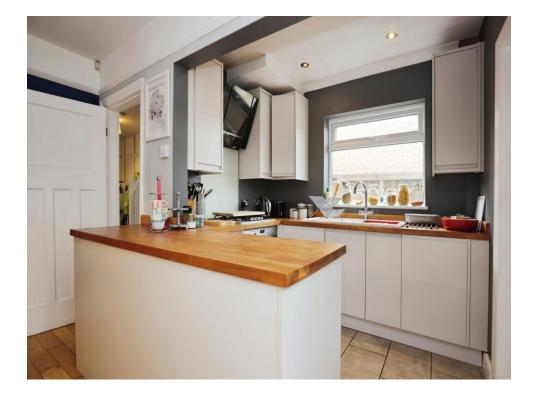

Accommodation includes -: Stairs rising to the first floor, Door into a lovely living room with bay window and door into a great Kitchen/Dining area with door out to the rear garden. The Kitchen area has access to the Utility room.