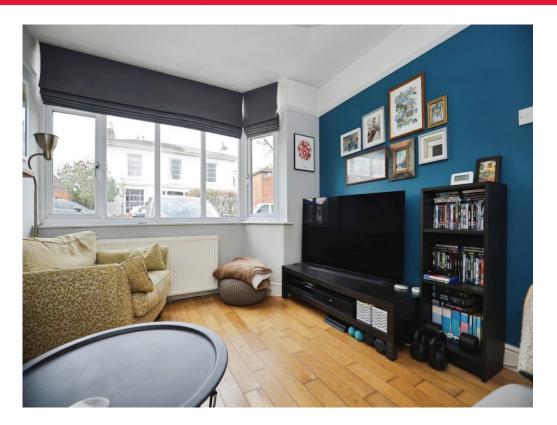

Accommodation includes -: Stairs rising to the first floor, Door into a lovely living room with bay window and door into a great Kitchen/Dining area with door out to the rear garden. The Kitchen area has access to the Utility room.