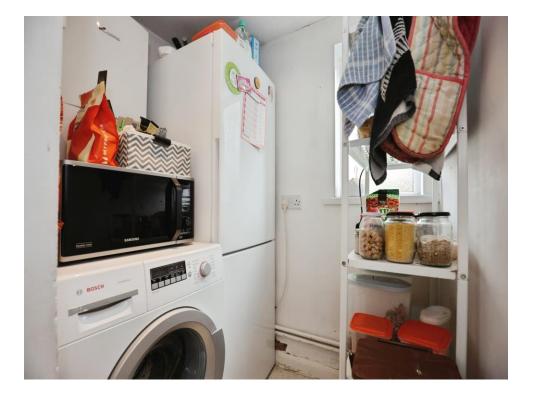

Accommodation includes -: Stairs rising to the first floor, Door into a lovely living room with bay window and door into a great Kitchen/Dining area with door out to the rear garden. The Kitchen area has access to the Utility room.