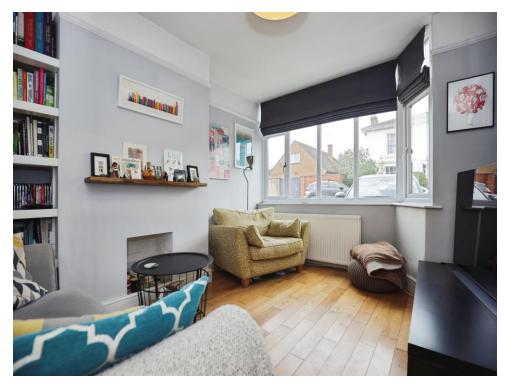

Accommodation includes -: Stairs rising to the first floor, Door into a lovely living room with bay window and door into a great Kitchen/Dining area with door out to the rear garden. The Kitchen area has access to the Utility room.