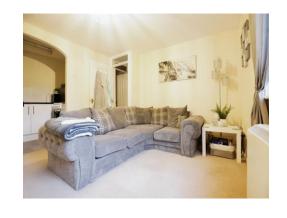

# Lounge

15' 2" x 11' 4" ( 4.62m x 3.45m )

Window with secondary glazed to rear aspect. Wall mounted storage heater. Television point.