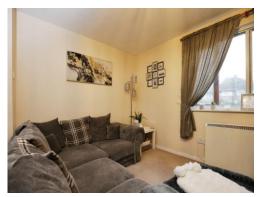

# Lounge

15' 2" x 11' 4" ( 4.62m x 3.45m )

Window with secondary glazed to rear aspect. Wall mounted storage heater. Television point.