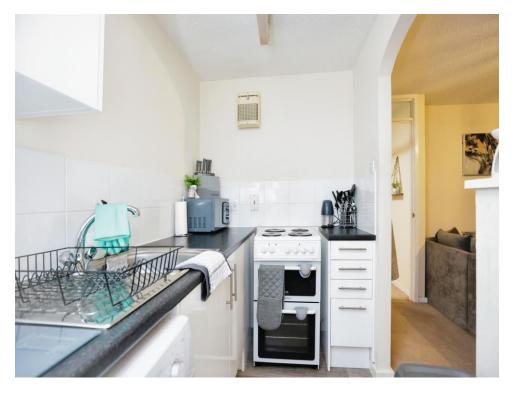

#### Kitchen

12' 5" x 5' 11" ( 3.78m x 1.80m )

Wall and base units. Worksurfaces. Space for undercounter fridge freezer. Space for washing machine. Freestanding electric cooker with oven. Sink and drainer unit.