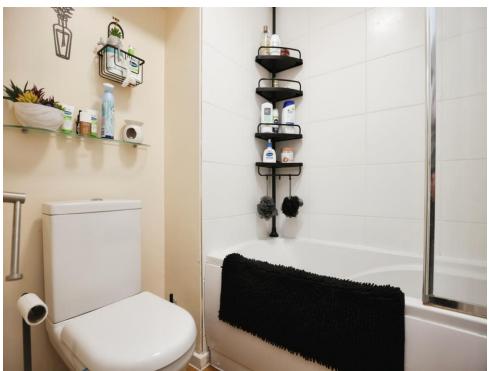

#### Bathroom

Low level WC and wash hand basin. Bath with shower over. Extractor fan.

This floor plan is for illustrative purposes only. It is not drawn to scale. Any measurements, floor areas (including any total floor area), openings and orientation are approximate. No details are guaranteed, they cannot be relied upon for any purpose and they do not form part of any agreement. No liability is taken for any error, omission or misstatement. A party must rely upon its own inspection(s). Powered by www.focalagent.com