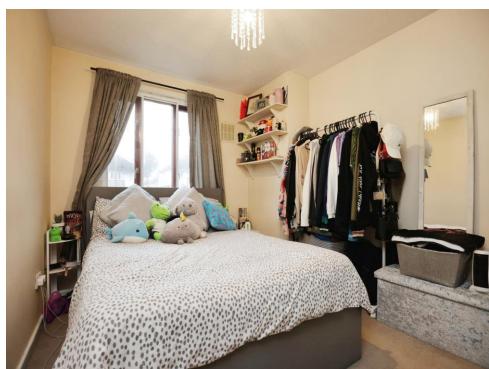

### **Bedroom One**

8' 9" x 11' 3" ( 2.67m x 3.43m )

Window with secondary glazing to rear

aspect. Wall mounted storage heater.