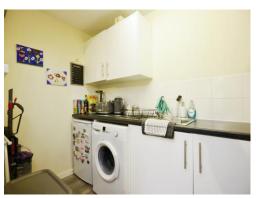

#### Kitchen

12' 5" x 5' 11" ( 3.78m x 1.80m )

Wall and base units. Worksurfaces. Space for undercounter fridge freezer. Space for washing machine. Freestanding electric cooker with oven. Sink and drainer unit.