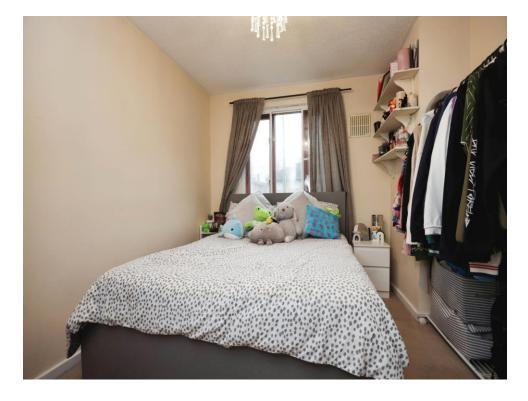

### **Bedroom One**

8' 9" x 11' 3" ( 2.67m x 3.43m )

Window with secondary glazing to rear

aspect. Wall mounted storage heater.