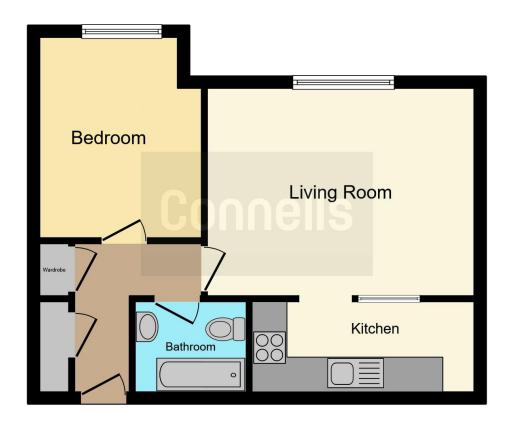

# **Property Description**

Connells Estate Agents are delighted to present this one bedroom ground floor apartment located within close proximity to local amenities and transport links.

Accommodation comprises; entrance hall with storage cupboard and airing cupboard, generous sized open plan living space and kitchen, a bedroom and bathroom.

#### Bathroom

Low level WC and wash hand basin. Bath with shower over. Extractor fan.

This floor plan is for illustrative purposes only. It is not drawn to scale. Any measurements, floor areas (including any total floor area), openings and orientation are approximate. No details are guaranteed, they cannot be relied upon for any purpose and they do not form part of any agreement. No liability is taken for any error, omission or misstatement. A party must rely upon its own inspection(s). Powered by www.focalagent.com