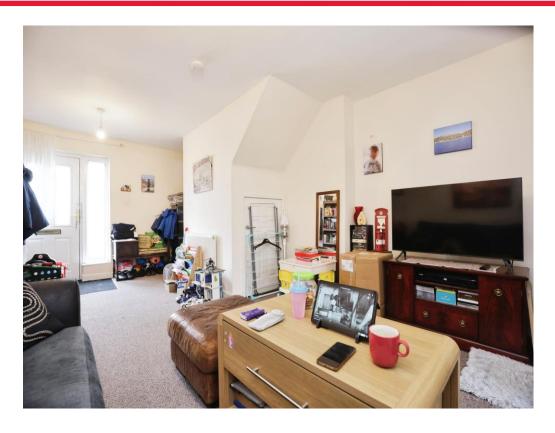

# **Lounge/ Diner**

19' 3" x 12' 3" ( 5.87m x 3.73m )

A great size room with door into kitchen, radiator.