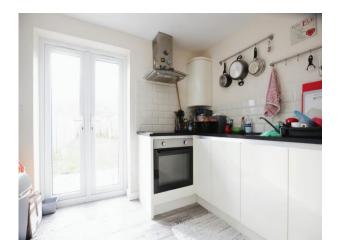

#### Kitchen

8' 11" x 9' 10" ( 2.72m x 3.00m )

Double glazed window to the rear; Door to rear. A range of wall and base mounted units with worksurfaces over and incorporating a sink unit with splashbacks.