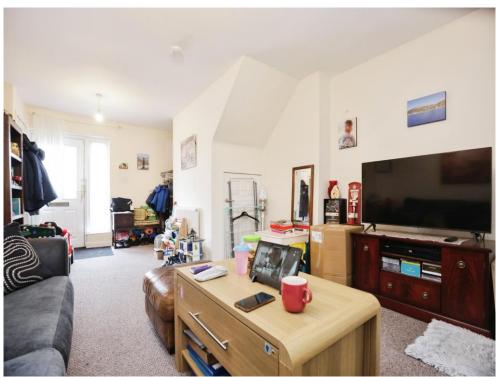

# **Lounge/ Diner**

19' 3" x 12' 3" ( 5.87m x 3.73m )

A great size room with door into kitchen, radiator.