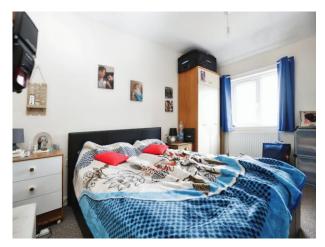

### **Bedroom One**

12' 6" x 8' 6" ( 3.81m x 2.59m )

Double glazed window to the front aspect, radiator.

## **Bedroom Two**

9' 1" x 7' 2" ( 2.77m x 2.18m )

Double glazed window to the rear aspect, radiator.