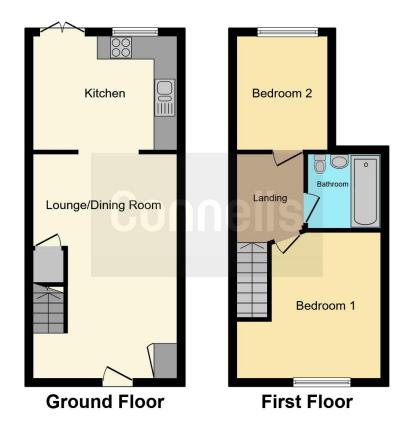

# **Property Description**

A two bedroom freehold house with a good size rear garden and off road parking. Ideal First Time Buy and offered with NO CHAIN.

Accommodation includes -: Lounge/Diner, Kitchen to the rear. To the first floor we have two bedrooms and a bathroom.

# **Lounge/ Diner**

19' 3" x 12' 3" ( 5.87m x 3.73m )

A great size room with door into kitchen, radiator.

#### Kitchen

8' 11" x 9' 10" ( 2.72m x 3.00m )

Double glazed window to the rear; Door to rear. A range of wall and base mounted units with worksurfaces over and incorporating a sink unit with splashbacks.

#### **First Floor**

### **Bedroom One**

12' 6" x 8' 6" ( 3.81m x 2.59m )

Double glazed window to the front aspect, radiator.

## **Bedroom Two**

9' 1" x 7' 2" ( 2.77m x 2.18m )

Double glazed window to the rear aspect, radiator.

## **Bathroom**

Suite comprises of a paneled bath, wash hand basin and low level wc.