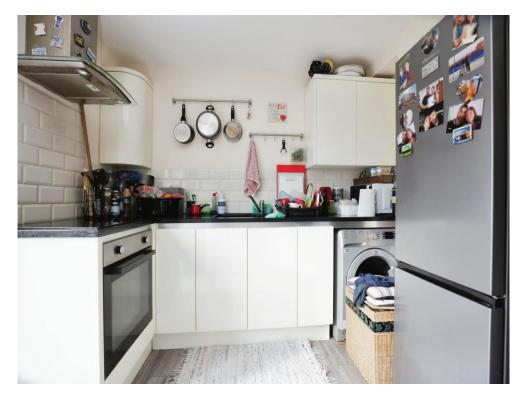

#### Kitchen

8' 11" x 9' 10" ( 2.72m x 3.00m )

Double glazed window to the rear; Door to rear. A range of wall and base mounted units with worksurfaces over and incorporating a sink unit with splashbacks.