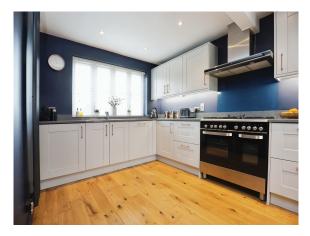

#### Cloakroom

Low level WC and Wash hand basin. Wall mounted radiator.

Kitchen/Dining Room 16' 5" Max x 10' 5" Max (5.00m Max x 3.17m Max )

Wall and base units. Quartz work surfaces. Integrated appliances including fridge freezer, washing machine and dishwasher. Range style oven with hood over. Sink and drainer unit. Wall mounted radiator. Double glazed window to front aspect. Patio doors to garden.