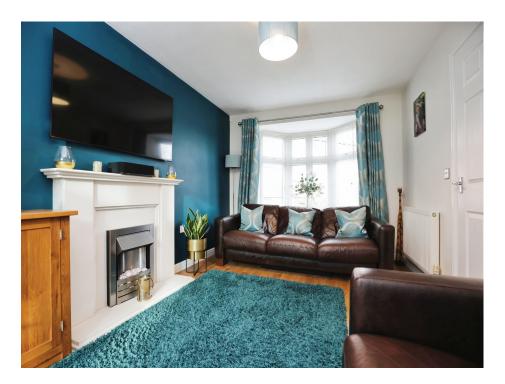

#### Lounge

17' 10" x 9' 7" ( 5.44m x 2.92m ) Double glazed window to front aspect. Television point. Wall mounted radiator. Doors leading conservatory.