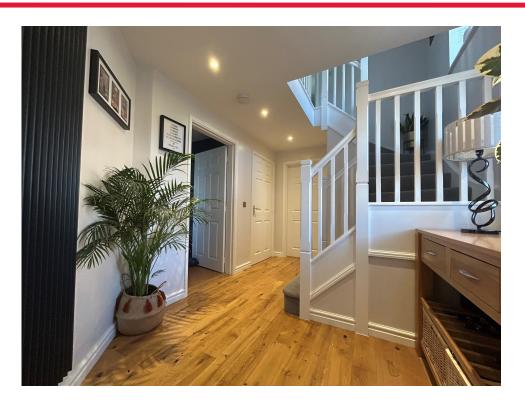

#### **Entrance Hall**

Enter via door to front aspect. Double glazed window to front aspect. Wall mounted radiator. Understairs storage cupboard.

# **First Floor Landing**

Double glazed window to front aspect. Loft access.