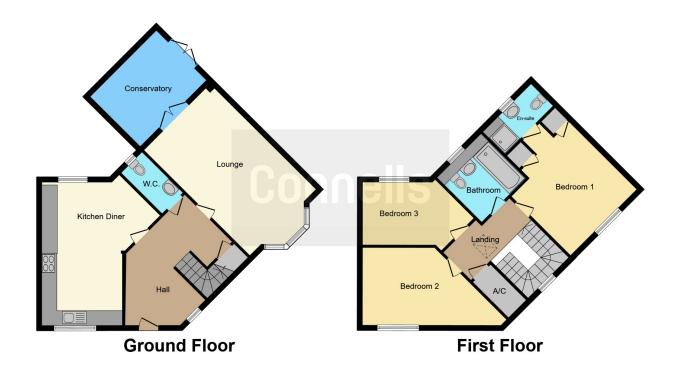

# **Property Description**

Connells Estate Agents are delighted to present this spacious and well presented three bedroom home located within Hanwell Fields overlooking green space.

Accommodation comprises; spacious and welcoming entrance hall, cloakroom, lounge, conservatory and a generous sized kitchen

On the first floor; three bedrooms, en suite to master bedroom and family bathroom.

Outside; a private rear garden with side access leading to the single garage and off street parking.

#### **Entrance Hall**

Enter via door to front aspect. Double glazed window to front aspect. Wall mounted radiator. Understairs storage cupboard.

#### Cloakroom

Low level WC and Wash hand basin. Wall mounted radiator.

Kitchen/Dining Room 16' 5" Max x 10' 5" Max (5.00m Max x 3.17m Max )

Wall and base units. Quartz work surfaces. Integrated appliances including fridge freezer, washing machine and dishwasher. Range style oven with hood over. Sink and drainer unit. Wall mounted radiator. Double glazed window to front aspect. Patio doors to garden.

#### Lounge

17' 10" x 9' 7" ( 5.44m x 2.92m ) Double glazed window to front aspect. Television point. Wall mounted radiator. Doors leading conservatory.

## Conservatory

9' 9" x 10' 10" ( 2.97m x 3.30m ) UPVC Conservatory. Door leading to rear garden.

# **First Floor Landing**

Double glazed window to front aspect. Loft access.

### **Bedroom One**

11' 7" x 9' 10" ( 3.53m x 3.00m )

Double glazed window to front aspect. Television point. Wall mounted radiator. Built in wardrobes.

### **En Suite**

Shower cubicle. Low level WC and wash hand basin. Wall mounted radiator. Shaver point. Extractor fan. Double glazed window to rear aspect.

# **Bedroom Two**

11'4" x 8' (3.45m x 2.44m)

Double glazed window to front aspect. Wall mounted radiator. Built in wardrobes.

#### **Bedroom Three**

6' 8" x 10' 1" ( 2.03m x 3.07m )

Double glazed window to rear aspect. Wall mounted radiator.

### **Bathroom**

Bath with shower over. Low level WC and wash hand basin. Shaver point. Extractor fan. Double glazed window to rear aspect.

To view this property please contact Connells on

T 01295 268 101 E banbury@connells.co.uk