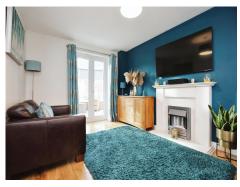

#### Lounge

17' 10" x 9' 7" ( 5.44m x 2.92m ) Double glazed window to front aspect. Television point. Wall mounted radiator. Doors leading conservatory.