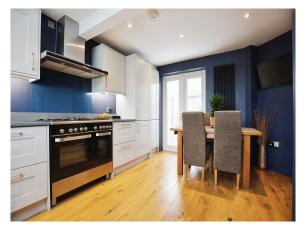

#### Cloakroom

Low level WC and Wash hand basin. Wall mounted radiator.

Kitchen/Dining Room 16' 5" Max x 10' 5" Max (5.00m Max x 3.17m Max )

Wall and base units. Quartz work surfaces. Integrated appliances including fridge freezer, washing machine and dishwasher. Range style oven with hood over. Sink and drainer unit. Wall mounted radiator. Double glazed window to front aspect. Patio doors to garden.