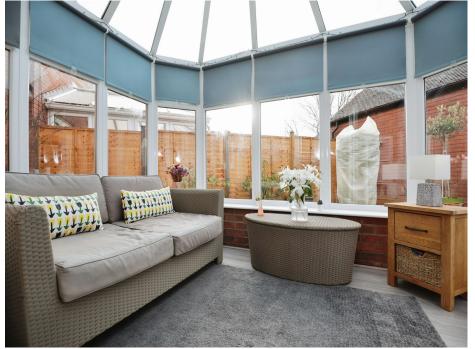

## Conservatory

9' 9" x 10' 10" ( 2.97m x 3.30m ) UPVC Conservatory. Door leading to rear garden.