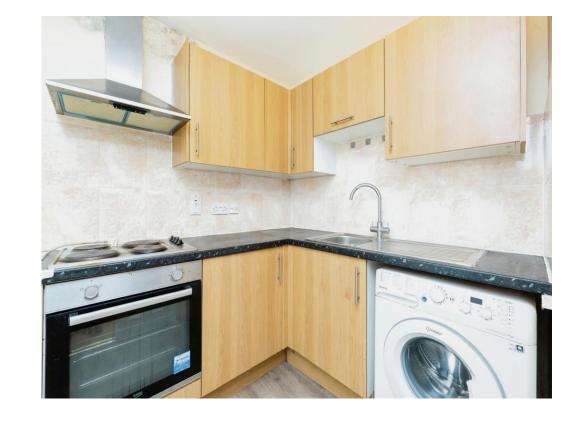

## Kitchen

8' 3" x 6' 3" ( 2.51m x 1.91m )

Double glazed window to side aspect. Wall and base units. Worksurfaces. Sink and drainer unit. Electric hobs with hood over. Oven. Space for fridge freezer. Space and plumbing for washing machine.