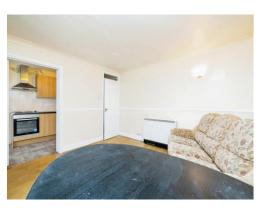

## Lounge

12' x 12' 3" ( 3.66m x 3.73m )

Wall mounted electric radiator. Double glazed window to side aspect.