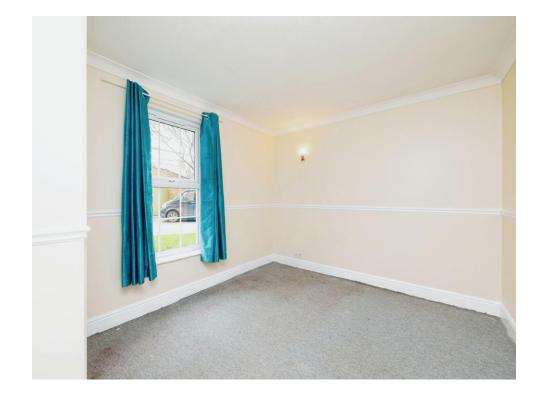

## Lounge

12' x 12' 3" ( 3.66m x 3.73m )

Wall mounted electric radiator. Double glazed window to side aspect.