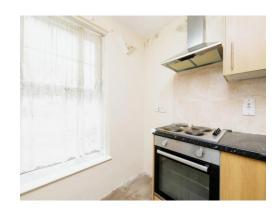

## Kitchen

8' 3" x 6' 3" ( 2.51m x 1.91m )

Double glazed window to side aspect. Wall and base units. Worksurfaces. Sink and drainer unit. Electric hobs with hood over. Oven. Space for fridge freezer. Space and plumbing for washing machine.