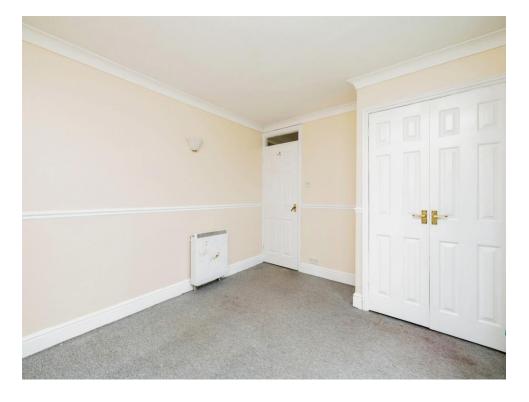

### **Bedroom One**

10' 4" x 12' 3" ( 3.15m x 3.73m )

Wall mounted electric radiator. Double glazed window to side aspect.