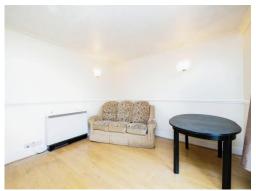

## Lounge

12' x 12' 3" ( 3.66m x 3.73m )

Wall mounted electric radiator. Double glazed window to side aspect.