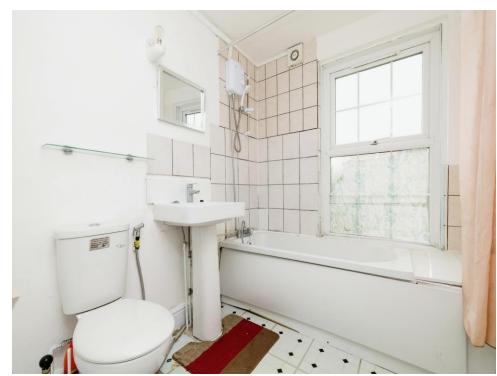

#### Bathroom

Double glazed window to side aspect. Low level WC and wash hand basin. Bath with shower over.

Residential Sales & Lettings | Mortgage Services | Conveyancing | Surveyors | Land & New Homes