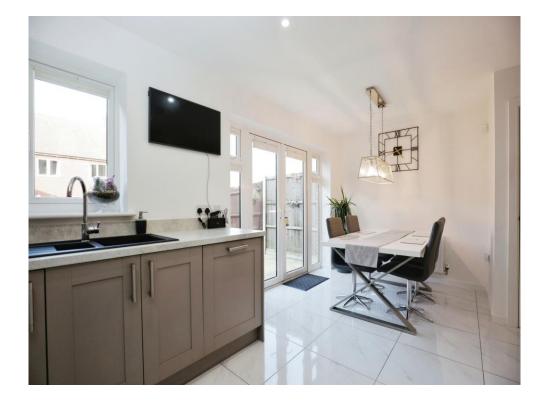

### Kitchen/ Diner

14' 4" x 18' 3" ( 4.37m x 5.56m ) Double glazed window to rear aspect and patio doors out to the lovely rear garden. Offering a range of wall and base mounted units with worksurfaces over and incorporating a sink/drainer unit and splashbacks. Benefits from integrated appliances, oven and hob with cookerhood over, radiator.