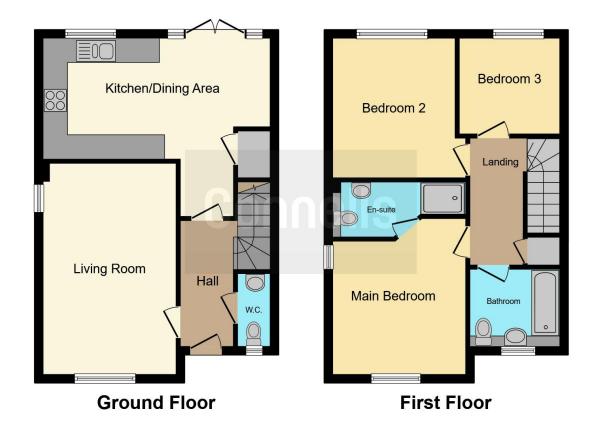

The living accommodation is as follows. On the ground floor there is an entrance hallway, sitting room, W.C and a large kitchen diner. On the first floor there is a landing, three bedrooms (en-suite to main bedroom) and a family bathroom. Outside there is a single garage, large driveway and a pretty enclosed rear garden.

#### **Entrance Hall**

Access to ground floor rooms. Stairs rising to the first floor.

#### Cloakroom

Comprises of a Low level wc; wash hand

basin; towel rail; radiator

# Lounge

16' 11" x 10' 8" ( 5.16m x 3.25m ) Double glazed window to the front aspect, radiator.

### Kitchen/ Diner

14' 4" x 18' 3" ( 4.37m x 5.56m ) Double glazed window to rear aspect and patio doors out to the lovely rear garden. Offering a range of wall and base mounted units with worksurfaces over and incorporating a sink/drainer unit and splashbacks. Benefits from integrated appliances, oven and hob with cookerhood over, radiator.

# Landing

Access to first floor rooms and loft, which is boarded

#### **Bedroom One**

12' 11" x 10' ( 3.94m x 3.05m )
Double glazed window to the front aspect, radiator and door into ensuite

### Ensuite

Shower; low level wc; wash hand basin; towel radiator

## **Bedroom Two**

11' 8" x 9' 11" ( 3.56m x 3.02m )

Double glazed window to the rear aspect, radiator.

# **Bedroom Three**

Double glazed window to the rear aspect, radiator.

## **Bathroom**

Double glazed frosted window to the front aspect; wash hand basin; low level wc; bath; Towel radiator