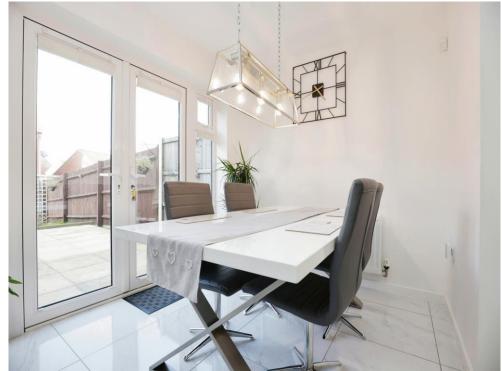

### Kitchen/ Diner

14' 4" x 18' 3" ( 4.37m x 5.56m ) Double glazed window to rear aspect and patio doors out to the lovely rear garden. Offering a range of wall and base mounted units with worksurfaces over and incorporating a sink/drainer unit and splashbacks. Benefits from integrated appliances, oven and hob with cookerhood over, radiator.