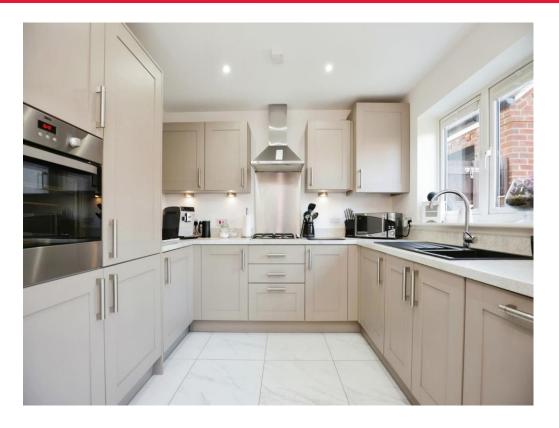

### Kitchen/ Diner

14' 4" x 18' 3" ( 4.37m x 5.56m ) Double glazed window to rear aspect and patio doors out to the lovely rear garden. Offering a range of wall and base mounted units with worksurfaces over and incorporating a sink/drainer unit and splashbacks. Benefits from integrated appliances, oven and hob with cookerhood over, radiator.