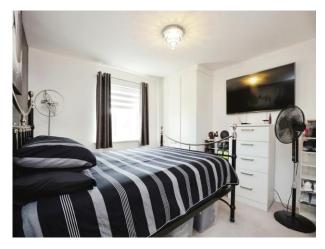

#### **Bedroom One**

12' 11" x 10' ( 3.94m x 3.05m )
Double glazed window to the front aspect, radiator and door into ensuite