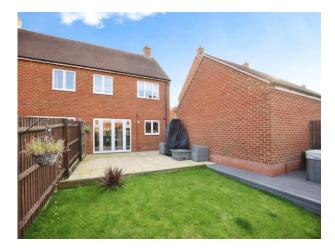

uble glazed frosted window to the front aspect; wash hand basin; low level wc; bath; Towel radiator

# Outside

## **Front Garden**

Driveway for vehicles to the side, low maintenance garden with pathway leading to front entrance door.

# Rear Garden

A large patio area then mainly laid to lawn.

## Garage

9' 10" x 19' 11" ( 3.00m x 6.07m ) Up and over steel door. power and Light.

# **KEY FEATURES**

- THREE BEDROOMS
- BELLWAY HOMES BUILT PROPERTY
- SEMI-DETACHED
- GARAGE AND LARGE DRIVEWAY
- KITCHEN DINER
- GROUND FLOOR W.C
- MAIN BEDROOM WITH EN-SUITE
- NHBC WARRANTY REMAINING









To view this property please contact Connells on

T 01295 268 101 E banbury@connells.co.uk

33 Bridge Street
BANBURY OX16 5PN

EPC Rating: B

view this property online connells.co.uk/Property/BAN309070





Tenure: Freehold





<sup>1.</sup> MONEY LAUNDERING REGULATIONS Intending purchasers will be asked to produce identification documentation at a later stage and we would ask for your co-operation in order that there will be no delay in agreeing the sale. 2. These particulars do not constitute part or all of an offer or contract.

3. The measurements indicated are supplied for guidance only and as such must be considered incorrect. Potential buyers are advised to recheck measurements before committing to any expense. 4. We have not tested any apparatus, equipment, fixtures, fittings or services and it is in the buyers interest to check the working condition of any appliances.

Connells Residential is registered in England and Wales under company number 1489613, Registered Office is Cumb