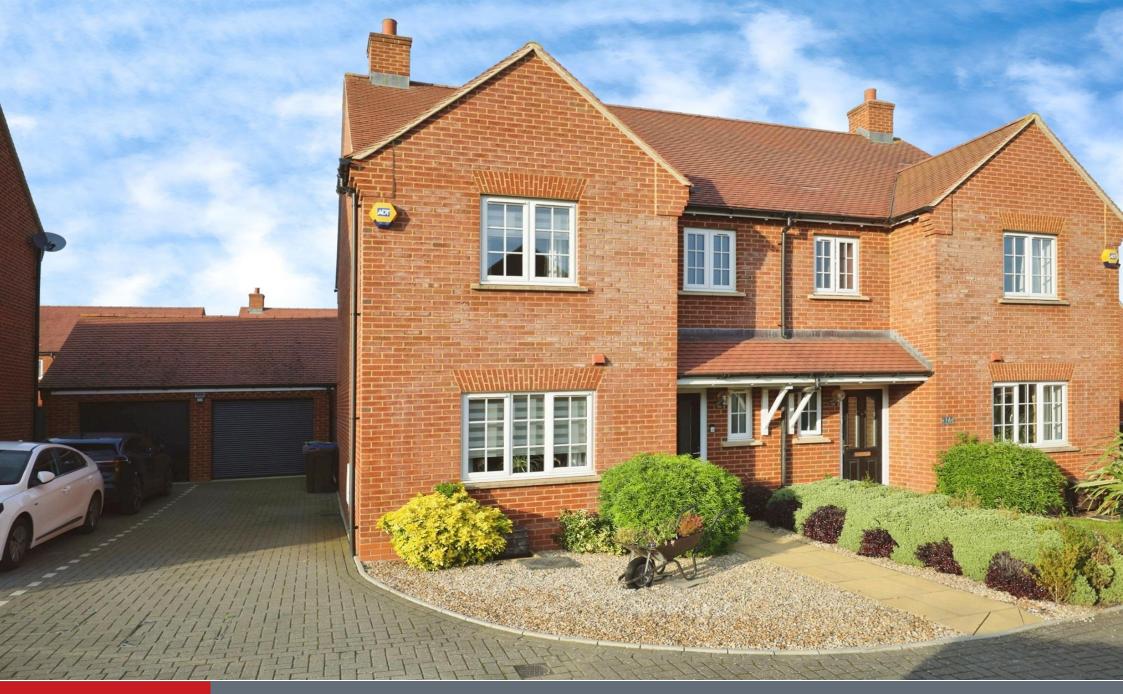

# **Property Description**

A very well presented Bellway Homes built three bedroom family home with a garage and large driveway and located in a quiet cul-de-sac on the popular Cherry Fields development on the northern side of town.

18 Wardington Road, Banbury is a very well presented, Bellway Homes built, modern three-bedroom semi-detached family home with a single garage, a large driveway and a pleasant enclosed rear garden.

The property is located at the end of a quiet cul-de-sac and offers a good amount of living accommodation over two floors. The property is within easy walking distance of Cherry Fields Primary School and benefits from having around some NHBC warranty remaining.

## **Front Garden**

Driveway for vehicles to the side, low maintenance garden with pathway leading to front entrance door.