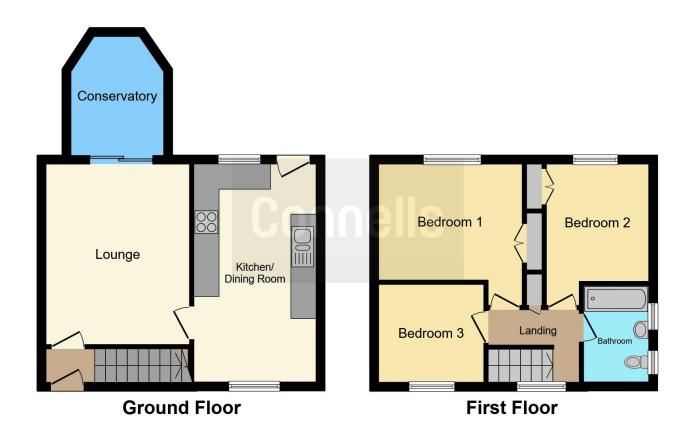

Accommodation includes - Entrance hall with stairs rising to the first floor. Door into a good size Lounge and then to a dual aspect kitchen/diner. There is also a conservatory off the Lounge.

To the first floor we have three bedrooms with two doubles and a single and a family bathroom. Outside there is off road parking and the rear garden is a good size with double gates to a lane, so a vehicle could be bought in via the rear we believe.

# **Entrance Hallway**

## Lounge

12' 10" x 16' 1" ( 3.91m x 4.90m )
Patio door leading into the conservatory

## Conservatory

9' 8" x 9' 4" ( 2.95m x 2.84m )

#### Kitchen

19' 5" x 10' (5.92m x 3.05m)

Double glazed window to the rear aspect;

Door to rear garden

## **Bedroom One**

10' 5" x 11' 8" ( 3.17m x 3.56m )

Double glazed window to the rear aspect;

Built in double wardrobe; radiator

## **Bedroom Two**

11' 2" x 9' into door recess ( 3.40m x 2.74m into door recess ) Double glazed window to rear aspect; built in double wardrobe; radiator

### **Bedroom Three**

8' 7" x 8' 7" ( 2.62m x 2.62m ) Double glazed window to the front aspect; Stairs bulkhead; radiator

#### Bathroom

Two double glazed windows to the side aspect; Bath/shower; wash hand basin; low level wc; Radiator