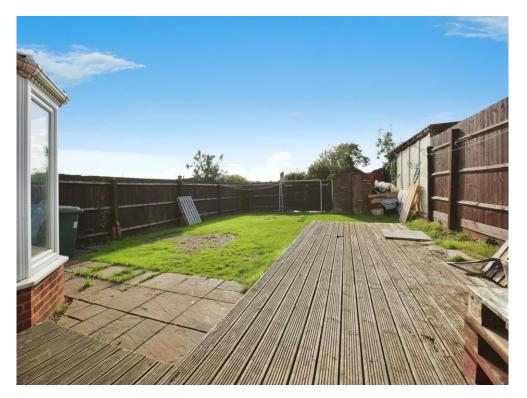

spect;

Door to rear garden

## **Bedroom One**

10' 5" x 11' 8" ( 3.17m x 3.56m )

Double glazed window to the rear aspect;

Built in double wardrobe; radiator

## **Bedroom Two**

11' 2" x 9' into door recess ( 3.40m x 2.74m into door recess ) Double glazed window to rear aspect; built in double wardrobe; radiator

### **Bedroom Three**

8' 7" x 8' 7" ( 2.62m x 2.62m ) Double glazed window to the front aspect; Stairs bulkhead; radiator

#### Bathroom

Two double glazed windows to the side aspect; Bath/shower; wash hand basin; low level wc; Radiator

#### Outside

**Driveway** 

Rear Garden

# **KEY FEATURES**

- NO CHAIN
  16 ft x 13ft Lounge
  19ft x 10ft Kitchen/Diner
  Conservatory
  Gas Central Heating
  Off Road parking
  Good size rear garden with
  vehicle access
  Must be seen.









To view this property please contact Connells on

T 01295 268 101 E banbury@connells.co.uk

33 Bridge Street
BANBURY OX16 5PN

EPC Rating: C

view this property online connells.co.uk/Property/BAN309080





Tenure: Freehold





<sup>1.</sup> MONEY LAUNDERING REGULATIONS Intending purchasers will be asked to produce identification documentation at a later stage and we would ask for your co-operation in order that there will be no delay in agreeing the sale. 2. These particulars do not constitute part or all of an offer or contract.

3. The measurements indicated are supplied for guidance only and as such must be considered incorrect. Potential buyers are advised to recheck measurements before committing to any expense. 4. We have not tested any apparatus, equipment, fixtures, fitti