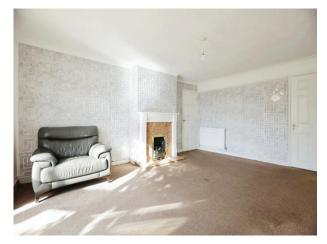

## Lounge

12' 10" x 16' 1" ( 3.91m x 4.90m )
Patio door leading into the conservatory