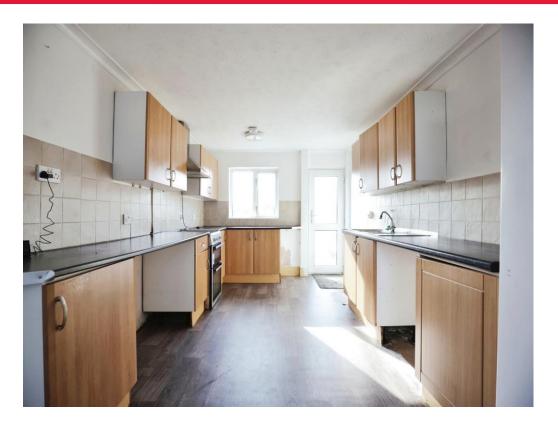

#### Kitchen

19' 5" x 10' (5.92m x 3.05m)

Double glazed window to the rear aspect;

Door to rear garden