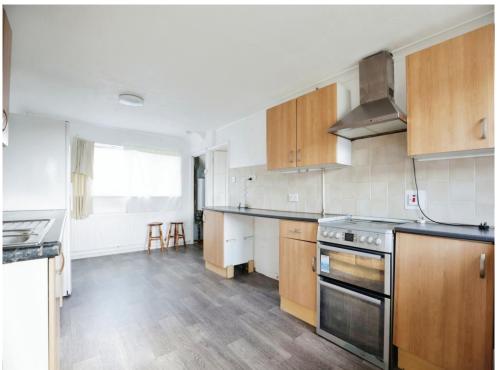

#### Kitchen

19' 5" x 10' (5.92m x 3.05m)

Double glazed window to the rear aspect;

Door to rear garden