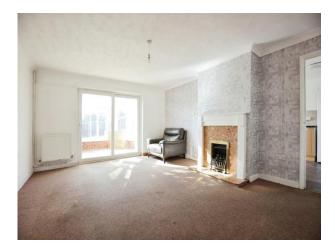

## Lounge

12' 10" x 16' 1" ( 3.91m x 4.90m )
Patio door leading into the conservatory