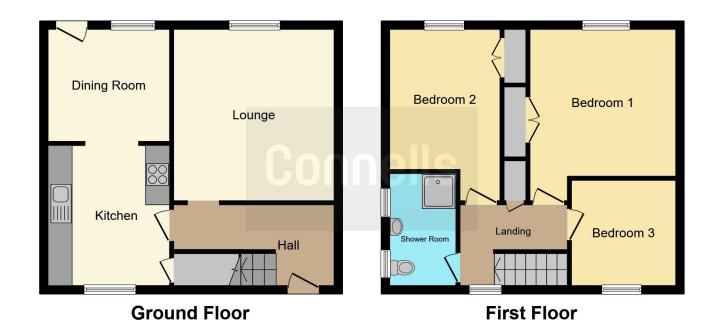

# **Property Description**

Connells Estate Agents are delighted to present this spacious three bedroom home located within a popular residential area.

Accommodation comprises; entrance hall, generous sized lounge and a kitchen leading to a dining area. Additionally, there is access to the rear garden via the dining room.

On the first floor; three bedrooms, including two spacious double bedrooms, and a family bathroom.

Outside; a generous sized private rear garden.

# **Entrance Hall**

Wall mounted radiator

# Lounge

13' 1" x 12' 11" ( 3.99m x 3.94m )

Double glazed window to front aspect. Wall mounted radiator. Television point.

# **Dining Room**

7' 1" x 9' 9" ( 2.16m x 2.97m )

Door leading to rear garden. Wall mounted boiler. Space for tumble dryer. Double glazed window to rear aspect.

## Kitchen

11' 5" x 9' 11" ( 3.48m x 3.02m )

Double glazed window to front aspect. Wall and base units. Worksurfaces. Gas hobs with hood over. Oven. Space for fridge freezer. Space for washing machine. Sink and drainer unit. Wall mounted radiator.

# Landing

Airing cupboard. Double glazed window to side aspect.

#### **Bedroom One**

12' 11" x 11' 8" ( 3.94m x 3.56m )

Double glazed window to front aspect. Wall mounted radiator.

### **Bedroom Two**

9' x 12' 1" ( 2.74m x 3.68m )

Double glazed window to rear aspect. Wall mounted radiator.

## **Bedrom Three**

8' 10" x 8' 7" ( 2.69m x 2.62m )

Double glazed window to front aspect. Wall mounted radiator.

#### **Bathroom**

Shower cubicle. Low level WC and wash hand basin. Wall mounted radiator. Double glazed window to side aspect.

Residential Sales & Lettings | Mortgage Services | Conveyancing | Surveyors | Land & New Homes