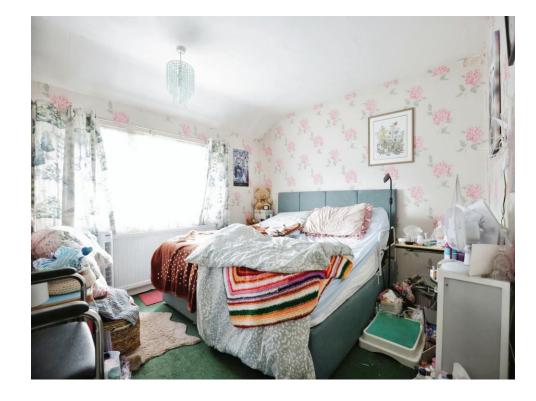

#### **Bedroom One**

12' 11" x 11' 8" ( 3.94m x 3.56m )

Double glazed window to front aspect. Wall mounted radiator.

### **Bedroom Two**

9' x 12' 1" ( 2.74m x 3.68m )

Double glazed window to rear aspect. Wall mounted radiator.

## **Bedrom Three**

8' 10" x 8' 7" ( 2.69m x 2.62m )

Double glazed window to front aspect. Wall mounted radiator.