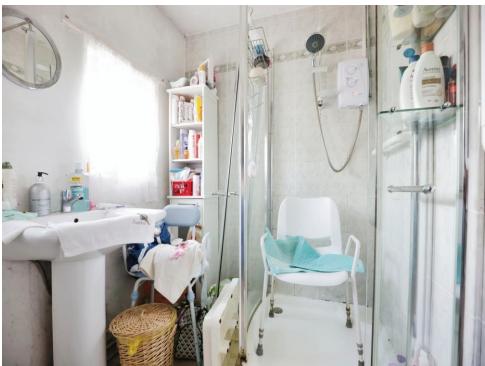

#### **Bathroom**

Shower cubicle. Low level WC and wash hand basin. Wall mounted radiator. Double glazed window to side aspect.

Residential Sales & Lettings | Mortgage Services | Conveyancing | Surveyors | Land & New Homes