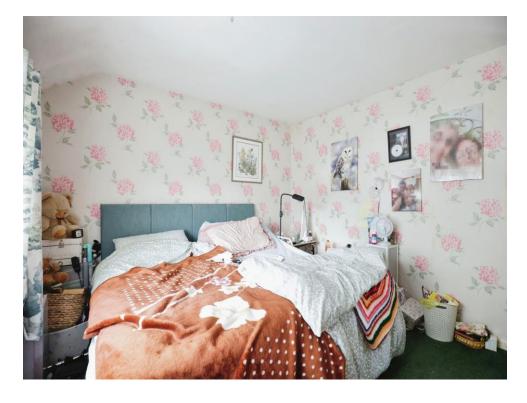

#### **Bedroom One**

12' 11" x 11' 8" ( 3.94m x 3.56m )

Double glazed window to front aspect. Wall mounted radiator.

### **Bedroom Two**

9' x 12' 1" ( 2.74m x 3.68m )

Double glazed window to rear aspect. Wall mounted radiator.

## **Bedrom Three**

8' 10" x 8' 7" ( 2.69m x 2.62m )

Double glazed window to front aspect. Wall mounted radiator.