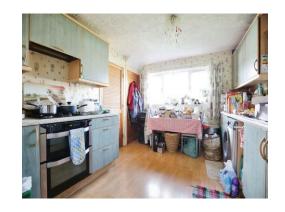

# **Dining Room**

7' 1" x 9' 9" ( 2.16m x 2.97m )

Door leading to rear garden. Wall mounted boiler. Space for tumble dryer. Double glazed window to rear aspect.

## Kitchen

11' 5" x 9' 11" ( 3.48m x 3.02m )

Double glazed window to front aspect. Wall and base units. Worksurfaces. Gas hobs with hood over. Oven. Space for fridge freezer. Space for washing machine. Sink and drainer unit. Wall mounted radiator.