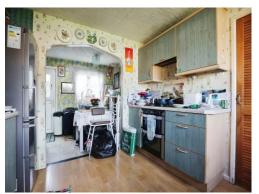

## Kitchen

11' 5" x 9' 11" ( 3.48m x 3.02m )

Double glazed window to front aspect. Wall and base units. Worksurfaces. Gas hobs with hood over. Oven. Space for fridge freezer. Space for washing machine. Sink and drainer unit. Wall mounted radiator.