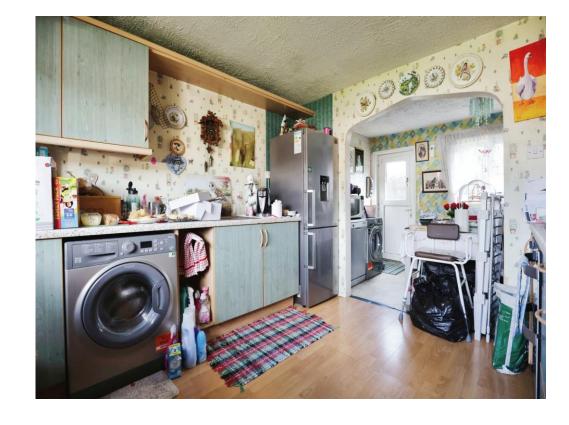

## Kitchen

11' 5" x 9' 11" ( 3.48m x 3.02m )

Double glazed window to front aspect. Wall and base units. Worksurfaces. Gas hobs with hood over. Oven. Space for fridge freezer. Space for washing machine. Sink and drainer unit. Wall mounted radiator.