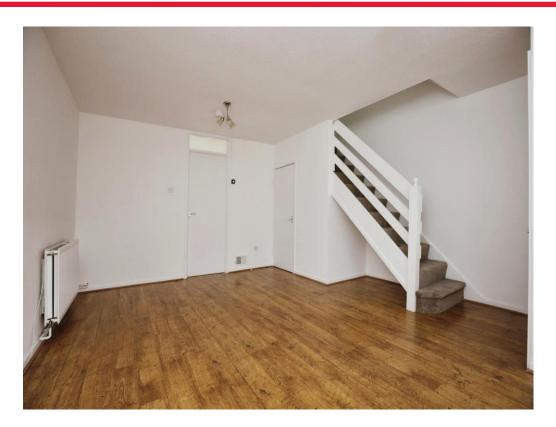

#### Lounge

14' 3" x 16' 1" ( 4.34m x 4.90m ) Double glazed window to front aspect. Understairs storage. Wall mounted radiator.