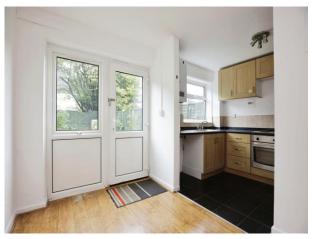

#### Kitchen Diner

14' 3" x 9' 5" (4.34m x 2.87m) Double glazed window to rear aspect. Wall and base units. Work surfaces. Electric hobs with hood over. Oven. Sink and drainer unit. Space for fridge freezer. Space for washing machine. Wall mounted radiator. Door leading to rear