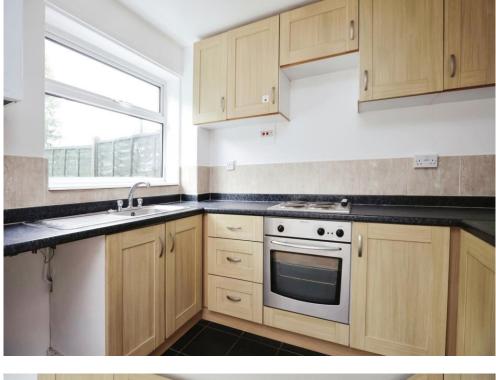

#### Kitchen Diner

14' 3" x 9' 5" (4.34m x 2.87m) Double glazed window to rear aspect. Wall and base units. Work surfaces. Electric hobs with hood over. Oven. Sink and drainer unit. Space for fridge freezer. Space for washing machine. Wall mounted radiator. Door leading to rear