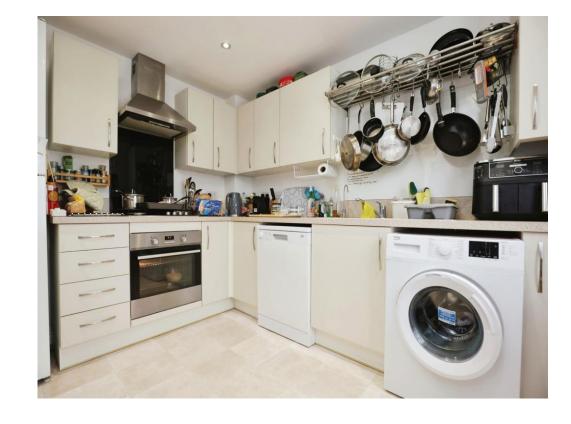

Accommodation includes -: Entrance hall with downstairs cloakroom , Good size Lounge and Kitchen/Breakfast room. To the floor we have two bedrooms and the family bathroom. To the second floor a large main bedroom with ensuite. Outside there is an enclosed rear garden and garage.

An impressive three bedroom bedroom home with large garage on the popular Longford Park development just to the south of Banbury in the village of Bodicote off the Oxford Road. ONWARD CHAIN COMPLETE.

Accommodation includes -: Entrance hall with downstairs cloakroom , Good size Lounge and Kitchen/Breakfast room. To the floor we have two bedrooms and the family bathroom. To the second floor a large main bedroom with ensuite. Outside there is an enclosed rear garden and garage.

An impressive three bedroom bedroom home with large garage on the popular Longford Park development just to the south of Banbury in the village of Bodicote off the Oxford Road. ONWARD CHAIN COMPLETE.

Accommodation includes -: Entrance hall with downstairs cloakroom, Good size Lounge and Kitchen/Breakfast room. To the floor we have two bedrooms and the family bathroom. To the second floor a large main bedroom with ensuite. Outside there is an enclosed