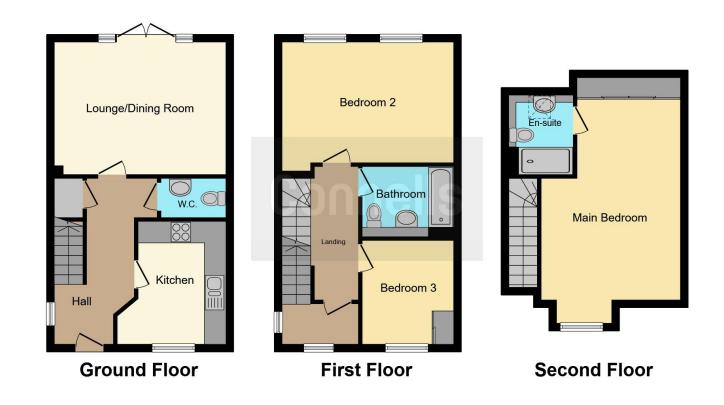

Accommodation includes -: Entrance hall with downstairs cloakroom , Good size Lounge and Kitchen/Breakfast room. To the floor we have two bedrooms and the family bathroom. To the second floor a large main bedroom with ensuite. Outside there is an enclosed rear garden and garage.

Residential Sales & Lettings | Mortgage Services | Conveyancing | Surveyors | Land & New Homes

This floor plan is for illustrative purposes only. It is not drawn to scale. Any measurements, floor areas (including any total floor area), openings and orientation are approximate. No details are guaranteed, they cannot be relied upon for any purpose and they do not form part of any agreement. No liability is taken for any error, omission or misstatement. A party must rely upon its own inspection(s). Powered by www.focalagent.com