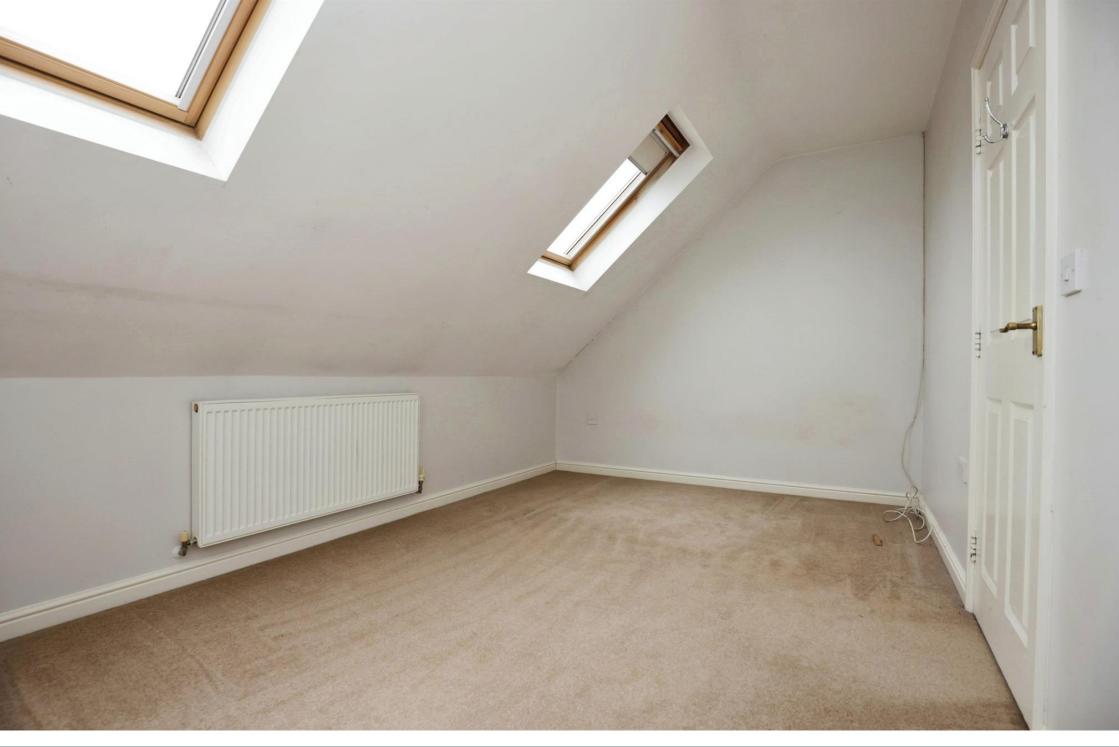

#### **Bedroom Two**

15' 5" x 10' 6" ( 4.70m x 3.20m )

Double glazed window to front aspect. Wall mounted radiator.

#### **Bedroom Three**

15' 5" x 8' 7" ( 4.70m x 2.62m )

Double glazed window to rear aspect. Wall mounted radiator.