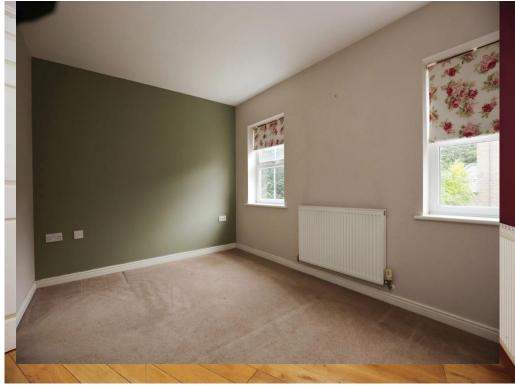

#### Lounge

15' 5" x 10' 8" ( 4.70m x 3.25m )

Double glazed window to front aspect. Wall mounted radiator.