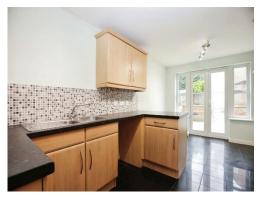

#### **Kitchen Diner**

9' 3" x 16' 6" ( 2.82m x 5.03m )

Double glazed window to rear aspect Wall and base units. Worksurfaces. Gas hobs with hood over. Sink and drainer unit. Space for fridge

Residential Sales & Lettings | Mortgage Services | Conveyancing | Surveyors | Land & New Homes