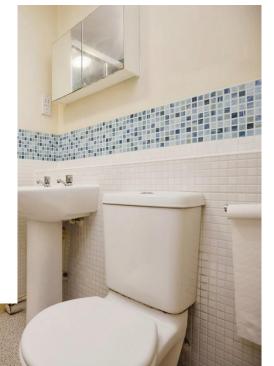

#### **Bathroom**

Double glazed window to side aspect. Bath with shower over. Low level WC and wash hand basin. Wall mounted radiator.