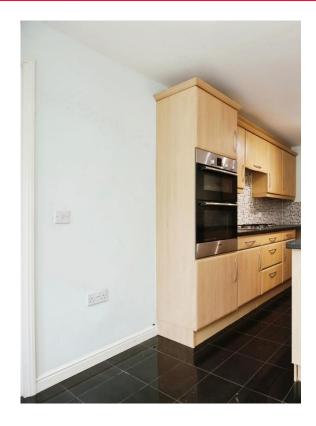

#### **Kitchen Diner**

9' 3" x 16' 6" ( 2.82m x 5.03m )

Double glazed window to rear aspect Wall and base units. Worksurfaces. Gas hobs with hood over. Sink and drainer unit. Space for fridge

Residential Sales & Lettings | Mortgage Services | Conveyancing | Surveyors | Land & New Homes