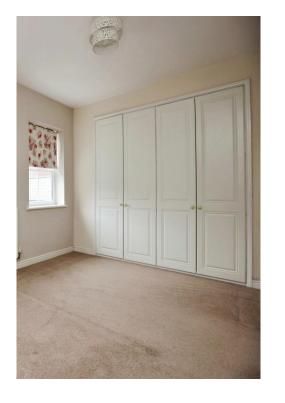

#### **Bedroom One**

13' 5" x 8' 7" ( 4.09m x 2.62m )

Double glazed window to rear aspect. Built in wardrobes. Wall mounted radiator.