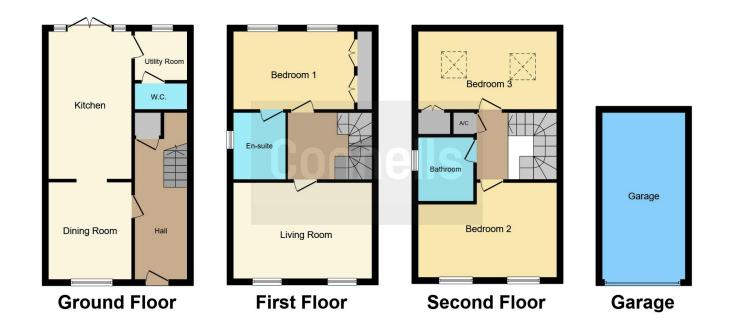

#### First Floor

#### Lounge

15' 5" x 10' 8" ( 4.70m x 3.25m )

Double glazed window to front aspect. Wall mounted radiator.

#### **Bedroom One**

13' 5" x 8' 7" ( 4.09m x 2.62m )

Double glazed window to rear aspect. Built in wardrobes. Wall mounted radiator.

#### Second Floor

#### **Bedroom Two**

15' 5" x 10' 6" ( 4.70m x 3.20m )

Double glazed window to front aspect. Wall mounted radiator.

#### **Bedroom Three**

15' 5" x 8' 7" ( 4.70m x 2.62m )

Double glazed window to rear aspect. Wall mounted radiator.

#### **Bathroom**

Double glazed window to side aspect. Bath with shower over. Low level WC and wash hand basin. Wall mounted radiator.

### **Property Description**

Connells Estate Agents are delighted to present this spacious three double bedroom home located within the popular area of Hanwell Fields.

Accommodation comprises; entrance hall, dining room, spacious kitchen diner, utility room and cloakroom.

On the first floor; generous sized lounge, master bedroom and en suite.

On the second floor; two further double bedrooms and a family bathroom.

Outside; there is a private rear garden. Additionally, this property comes with single garage and driveway.

#### **Entrance Hall**

Enter via door to front aspect. Understairs storage.

## **Dining Room**

9' 3" x 10' 9" ( 2.82m x 3.28m )

Double glazed to front aspect. Wall mounted radiator.

#### **Kitchen Diner**

9' 3" x 16' 6" ( 2.82m x 5.03m )

Double glazed window to rear aspect Wall and base units. Worksurfaces. Gas hobs with hood over. Sink and drainer unit. Space for fridge

Residential Sales & Lettings | Mortgage Services | Conveyancing | Surveyors | Land & New Homes