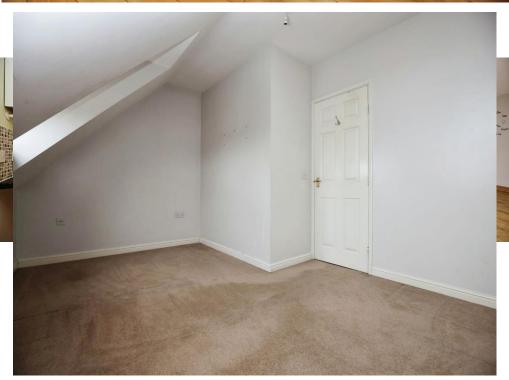

#### **Bedroom Two**

15' 5" x 10' 6" ( 4.70m x 3.20m )

Double glazed window to front aspect. Wall mounted radiator.

#### **Bedroom Three**

15' 5" x 8' 7" ( 4.70m x 2.62m )

Double glazed window to rear aspect. Wall mounted radiator.