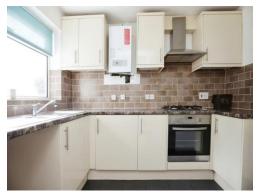

#### Kitchen

8' 1" x 9' 5" ( 2.46m x 2.87m )

Double glazed window to front aspect. Wall and base units. Worksurfaces. Gas hob with hood over. Oven. Sink and drainer unit. Space for washing machine. Space for fridge freezer. Wall mounted boiler.