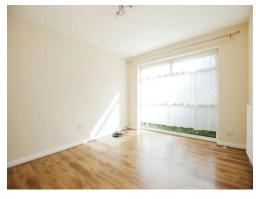

## Lounge

10' 2" x 12' 8" ( 3.10m x 3.86m )

Double glazed window to front aspect.

Wall mounted radiator. Television point.