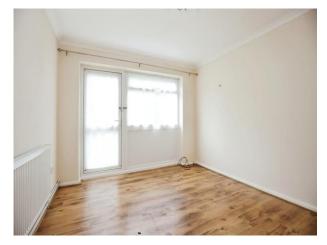

#### **Bedroom One**

10' 2" x 11' 7" ( 3.10m x 3.53m ) Double glazed window to rear aspect. Wall mounted radiator. Door leading to rear garden.

#### **Bedroom Two**

8' 1" x 8' 3" ( 2.46m x 2.51m )

Double glazed window to rear aspect. Wall mounted radiator.