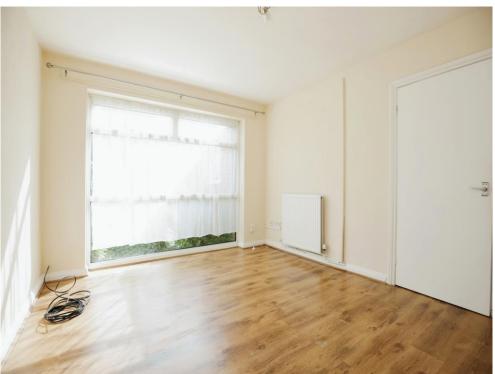

## Lounge

10' 2" x 12' 8" ( 3.10m x 3.86m )

Double glazed window to front aspect.

Wall mounted radiator. Television point.