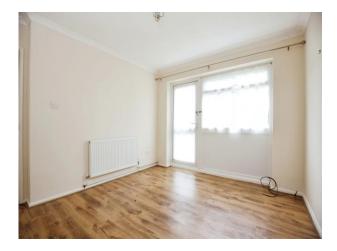

#### **Bedroom One**

10' 2" x 11' 7" ( 3.10m x 3.53m ) Double glazed window to rear aspect. Wall mounted radiator. Door leading to rear garden.

#### **Bedroom Two**

8' 1" x 8' 3" ( 2.46m x 2.51m )

Double glazed window to rear aspect. Wall mounted radiator.