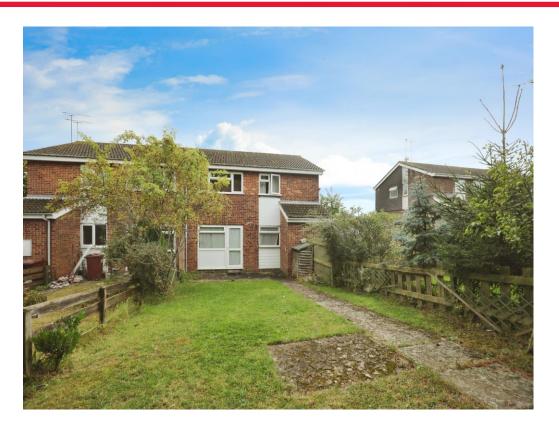

Outside; there is a generous sized rear garden with rear access. Additionally, there is off street parking and a single garage.

#### Rear Garden

Patio. Laid to lawn. Rear access leading to garage and parking.