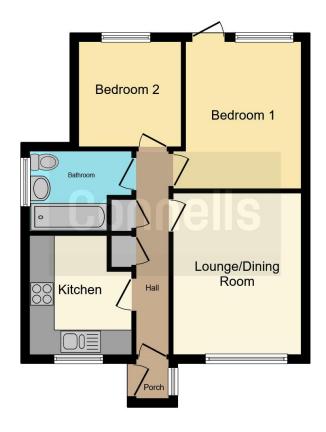

# **Property Description**

Connells Estate Agents are delighted to present this spacious two bedroom ground floor maisonette located within the sought after area of Cherwell Heights.

Accommodation comprises; entrance porch, entrance hall, generous sized lounge, kitchen, two bedrooms and bathroom.

Outside; there is a generous sized rear garden with rear access. Additionally, there is off street parking and a single garage.

### **Entrance Porch**

Enter via door to front aspect. Electric radiator.

#### **Entrance Hall**

Wall mounted radiator. Storage cupboard.

## Lounge

10' 2" x 12' 8" ( 3.10m x 3.86m )

Double glazed window to front aspect.

Wall mounted radiator. Television point.

#### Kitchen

8' 1" x 9' 5" ( 2.46m x 2.87m )

Double glazed window to front aspect. Wall and base units. Worksurfaces. Gas hob with hood over. Oven. Sink and drainer unit. Space for washing machine. Space for fridge freezer. Wall mounted boiler.

#### **Bedroom One**

10' 2" x 11' 7" ( 3.10m x 3.53m ) Double glazed window to rear aspect. Wall mounted radiator. Door leading to rear garden.

#### **Bedroom Two**

8' 1" x 8' 3" ( 2.46m x 2.51m )

Double glazed window to rear aspect. Wall mounted radiator.

#### Rear Garden

Patio. Laid to lawn. Rear access leading to garage and parking.