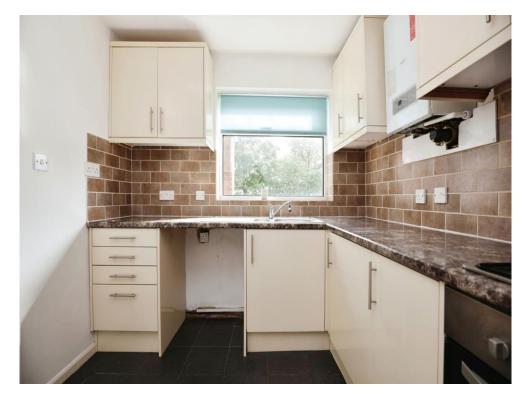

#### Kitchen

8' 1" x 9' 5" ( 2.46m x 2.87m )

Double glazed window to front aspect. Wall and base units. Worksurfaces. Gas hob with hood over. Oven. Sink and drainer unit. Space for washing machine. Space for fridge freezer. Wall mounted boiler.