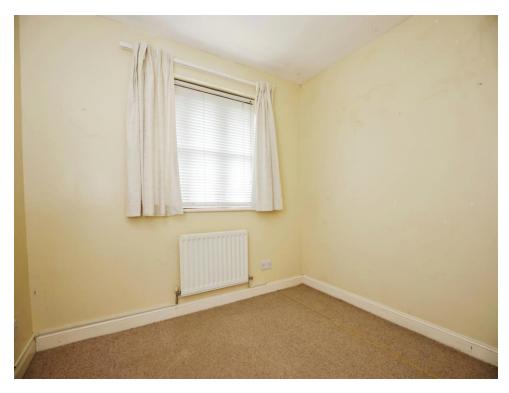

### **Bedroom Two**

8' 10" x 7' 7" ( 2.69m x 2.31m ) Double glazed window to front aspect