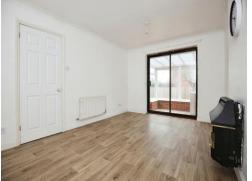

### Lounge

10' 6" x 15' 5" ( 3.20m x 4.70m ) Sliding glass door looking over private garden and leading to Conservatory

## Conservatory

8' 2" x 6' 9" ( 2.49m x 2.06m ) Overlooking and with door to rear garden