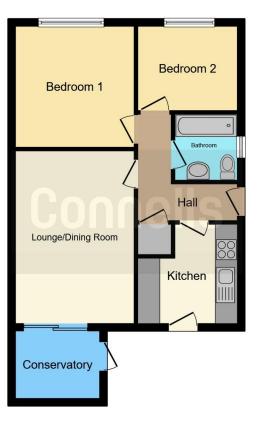

Accommodation includes -: An Entrance hall leading to all rooms. The Lounge and the Kitchen overlook the rear garden and the Two bedrooms to the front.

Location wise is a small tucked away cul-desac with a real community feel ( in the valuers opinion). A few minutes walk from People's Park and the shops.

### Lounge

10' 6" x 15' 5" ( 3.20m x 4.70m ) Sliding glass door looking over private garden and leading to Conservatory

## Conservatory

8' 2" x 6' 9" ( 2.49m x 2.06m ) Overlooking and with door to rear garden

## Kitchen

8' 6" x 8' 10" ( 2.59m x 2.69m ) Double glazed window to rear aspect; Glow worm boiler installed in 2022

## **Bedroom One**

 $10^{\circ}$  7" x  $10^{\circ}$  10" ( 3.23m x 3.30m ) Double glazed window to the front aspect

### **Bedroom Two**

8' 10" x 7' 7" ( 2.69m x 2.31m ) Double glazed window to front aspect

## Bathroom

Bath; low level wc; wash hand basin; radiator

Loft Space

Garage

Door and window to garden

Residential Sales & Lettings | Mortgage Services | Conveyancing | Surveyors | Land & New Homes

To view this property please contact Connells on