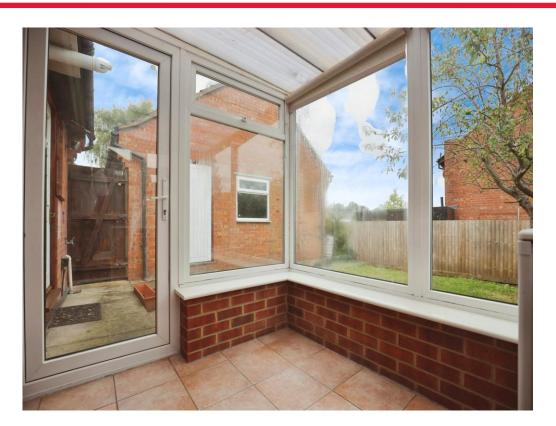

## Conservatory

8' 2" x 6' 9" ( 2.49m x 2.06m ) Overlooking and with door to rear garden