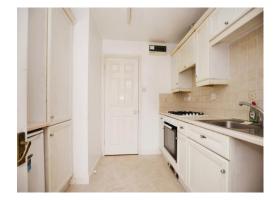

## Kitchen

8' 6" x 8' 10" ( 2.59m x 2.69m ) Double glazed window to rear aspect; Glow worm boiler installed in 2022