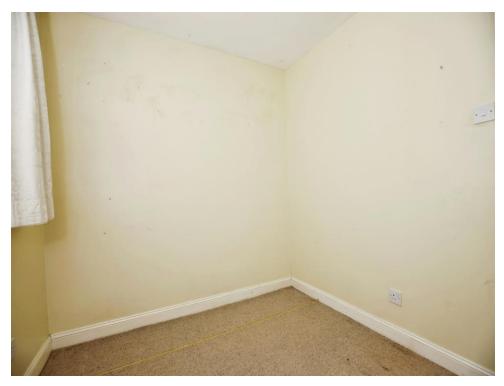

## **Bedroom One**

 $10^{\circ}$  7" x  $10^{\circ}$  10" ( 3.23m x 3.30m ) Double glazed window to the front aspect

### **Bedroom Two**

8' 10" x 7' 7" ( 2.69m x 2.31m ) Double glazed window to front aspect