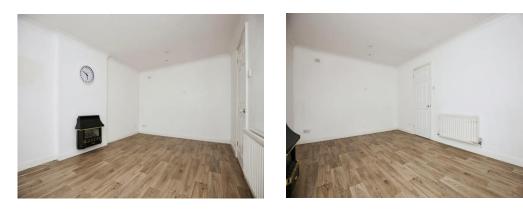

## **Bedroom One**

 $10^{\circ}$  7" x  $10^{\circ}$  10" ( 3.23m x 3.30m ) Double glazed window to the front aspect

### **Bedroom Two**

8' 10" x 7' 7" ( 2.69m x 2.31m ) Double glazed window to front aspect