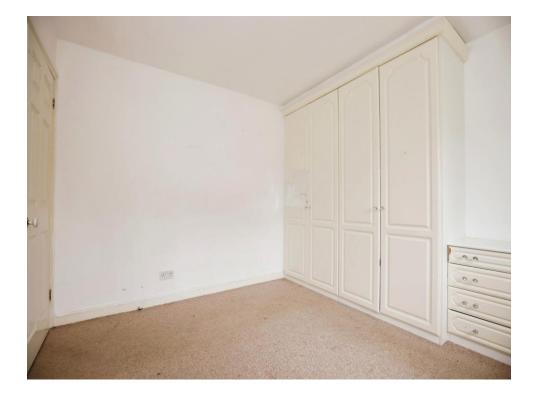

## **Bedroom One**

 $10^{\circ}$  7" x  $10^{\circ}$  10" ( 3.23m x 3.30m ) Double glazed window to the front aspect

### **Bedroom Two**

8' 10" x 7' 7" ( 2.69m x 2.31m ) Double glazed window to front aspect