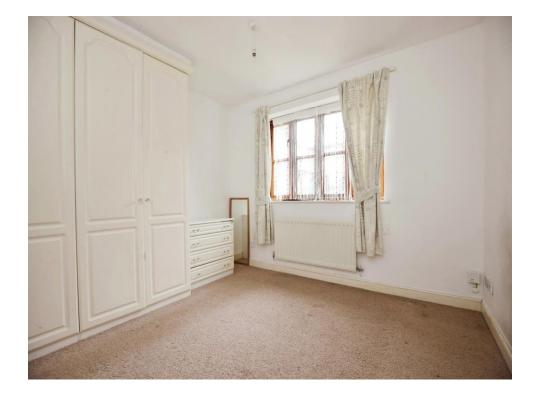

## **Bedroom One**

 $10^{\circ}$  7" x  $10^{\circ}$  10" ( 3.23m x 3.30m ) Double glazed window to the front aspect