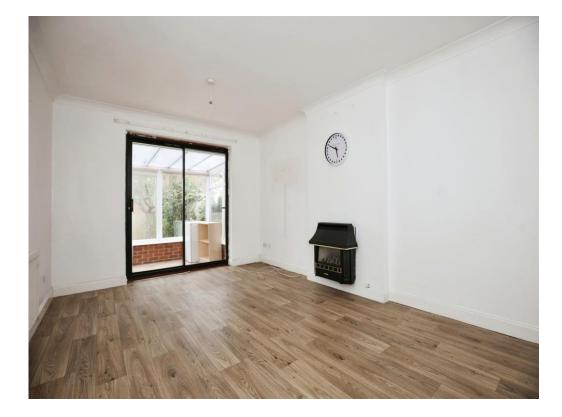

### Lounge

10' 6" x 15' 5" ( 3.20m x 4.70m ) Sliding glass door looking over private garden and leading to Conservatory