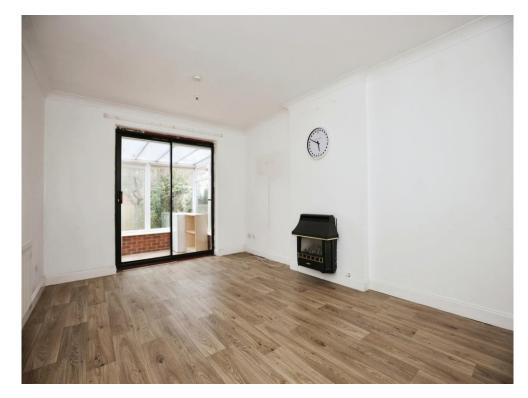

## Lounge

10' 6" x 15' 5" ( 3.20m x 4.70m )
Sliding glass door looking over private garden and leading to Conservatory

## Conservatory

 $8'\ 2"\ x\ 6'\ 9"\ (\ 2.49m\ x\ 2.06m\ )$  Overlooking and with door to rear garden