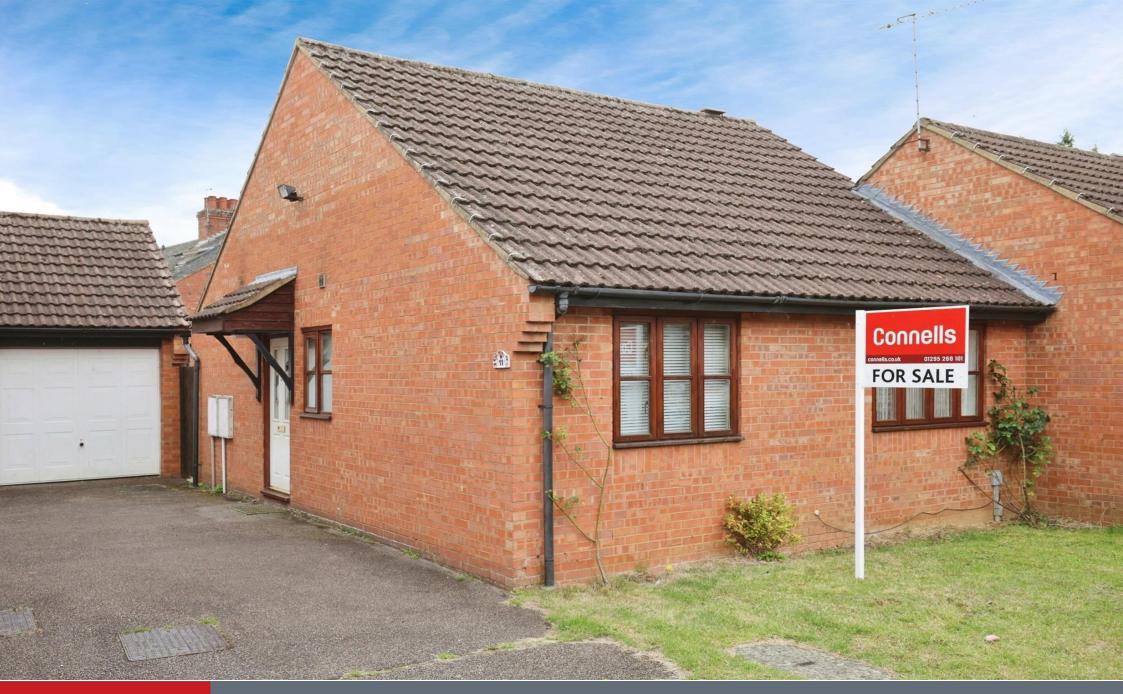

# **Property Description**

A lovely home in a secluded location set close to Banbury's busy town centre. Two bedrooms and bathroom are complimented by a large lounge and small conservatory. Full gas central heating. Outside there is a private driveway which leads into the single garage

# **KEY FEATURES**

- Rare Bungalow Close to Town Centre Two Bedrooms A Small Cul-De-Sac location Driveway with Garage Enclosed rear Garden Perfect location and secluded Must be seen to be appreciated NO CHAIN