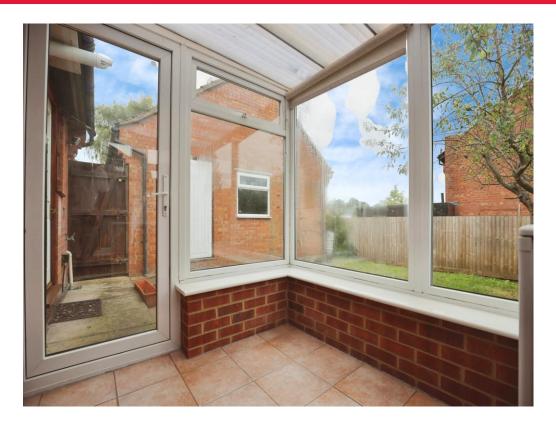

## Conservatory

 $8'\ 2"\ x\ 6'\ 9"\ (\ 2.49m\ x\ 2.06m\ )$  Overlooking and with door to rear garden