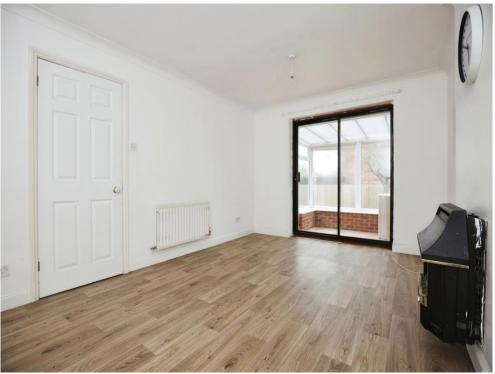

## Lounge

10' 6" x 15' 5" ( 3.20m x 4.70m )
Sliding glass door looking over private garden and leading to Conservatory

## Conservatory

 $8'\ 2"\ x\ 6'\ 9"\ (\ 2.49m\ x\ 2.06m\ )$  Overlooking and with door to rear garden