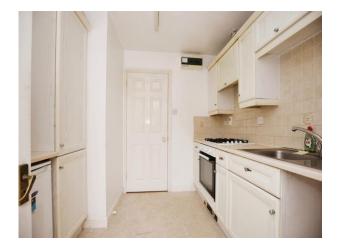

#### Kitchen

8' 6" x 8' 10" ( 2.59m x 2.69m )

Double glazed window to rear aspect;

Glow worm boiler installed in 2022