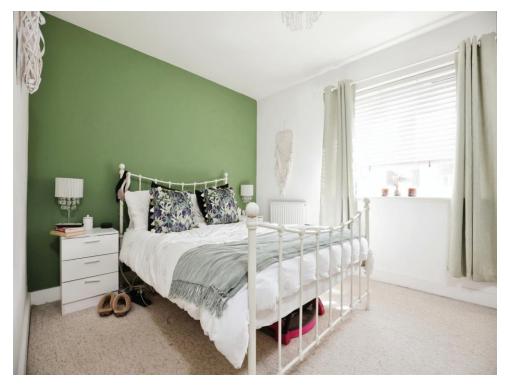

Bedroom One 10' x 13' 8" ( 3.05m x 4.17m ) Double glazed window

**Bedroom Two** 9' 9" x 10' 2" ( 2.97m x 3.10m ) Double glazed window