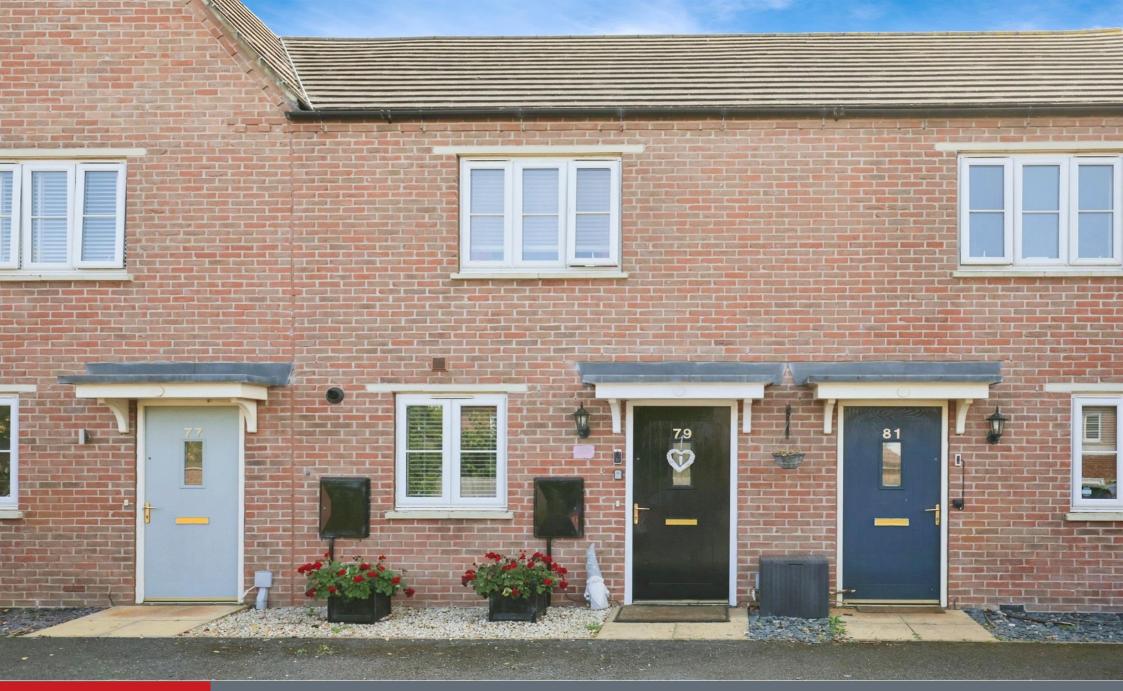

# Watts Road Banbury OX16 1BA

## **Property Description**

A well presented modern two double bedroom SHARE OWNERSHIP HOME.

**Entrance Hall** 

Cloakroom

wc; wash hand basin

Lounge 13' 8" x 13' (4.17m x 3.96m) Kitchen 6' 10" x 9' 2" (2.08m x 2.79m) Double glazed window to the rear aspect