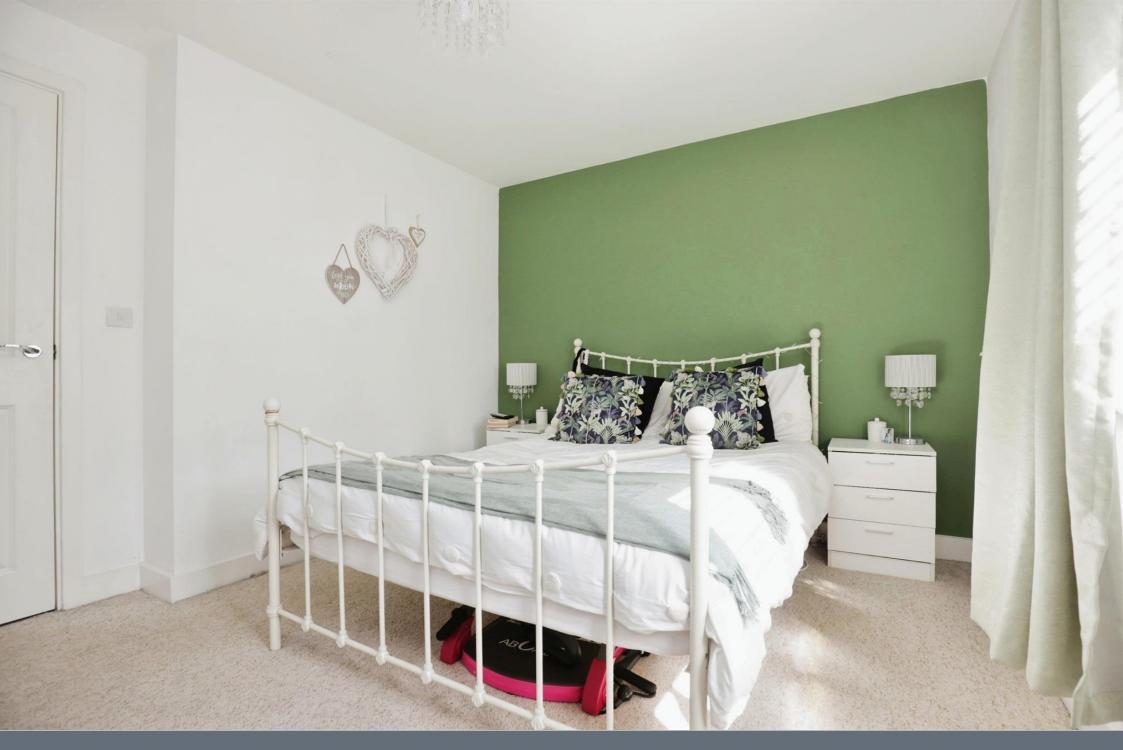

Bedroom One 10' x 13' 8" ( 3.05m x 4.17m ) Double glazed window

**Bedroom Two** 9' 9" x 10' 2" ( 2.97m x 3.10m ) Double glazed window