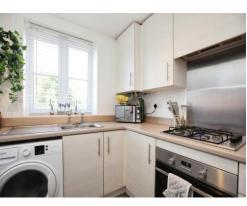

## **Property Description**

A well presented modern two double bedroom SHARE OWNERSHIP HOME.

**Entrance Hall** 

Cloakroom

wc; wash hand basin

Lounge 13' 8" x 13' (4.17m x 3.96m) Kitchen 6' 10" x 9' 2" (2.08m x 2.79m) Double glazed window to the rear aspect