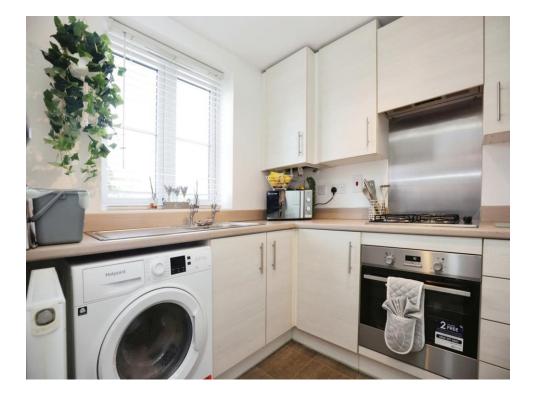

## **Property Description**

A well presented modern two double bedroom SHARE OWNERSHIP HOME.

**Entrance Hall** 

Cloakroom

wc; wash hand basin

Lounge 13' 8" x 13' (4.17m x 3.96m) Kitchen 6' 10" x 9' 2" (2.08m x 2.79m) Double glazed window to the rear aspect