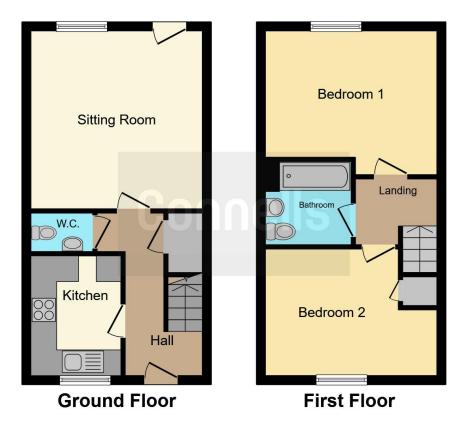

## **Property Description**

A well presented modern two double bedroom SHARE OWNERSHIP HOME.

**Entrance Hall** 

Cloakroom

wc; wash hand basin

Lounge 13' 8" x 13' (4.17m x 3.96m) Kitchen 6' 10" x 9' 2" (2.08m x 2.79m) Double glazed window to the rear aspect

Bedroom One 10' x 13' 8" ( 3.05m x 4.17m ) Double glazed window

**Bedroom Two** 9' 9" x 10' 2" ( 2.97m x 3.10m ) Double glazed window

### Bathroom

Bath; wash hand basin; lower level wc

### Garden

Shed

Residential Sales & Lettings | Mortgage Services | Conveyancing | Surveyors | Land & New Homes

This floor plan is for illustrative purposes only. It is not drawn to scale. Any measurements, floor areas (including any total floor area), openings and orientation are approximate. No details are guaranteed, they cannot be relied upon for any purpose and they do not form part of any agreement. No liability is taken for any error, omission or misstatement. A party must rely upon its own inspection(s). Powered by www.focalagent.com