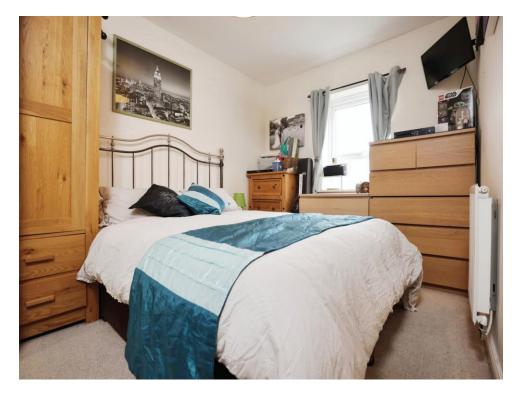

## **Bedroom One**

8' 5" x 12' (2.57m x 3.66m)

#### **Bedroom Two**

 $10' \, 2" \, x \, 8' \, 5"$  (  $3.10m \, x \, 2.57m$  ) Double glazed window to the front aspect

#### **Bedroom Three**

9' 1" x 6' 3" ( 2.77m x 1.91m ) Double glazed window