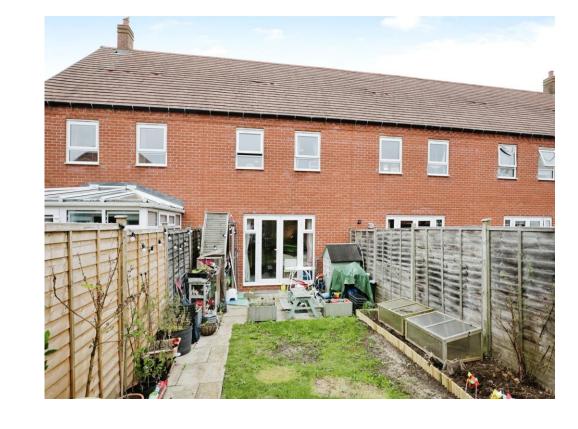

## **Property Description**

Located very close to the highly regarded Longford Park School is this three bedroom house offered for sale with a much larger than average west north west facing rear garden and GARAGE. ONWARD CHAIN COMPLETE

## Lounge

14' 7" x 12' 2" (  $4.45m \times 3.71m$  ) Patio doors to garden