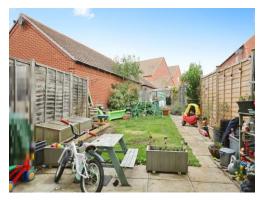

## **Property Description**

Located very close to the highly regarded Longford Park School is this three bedroom house offered for sale with a much larger than average west north west facing rear garden and GARAGE. ONWARD CHAIN COMPLETE

#### Garage

1ST FLOOR APPROX. FLOOR AREA 35.8 SQ.M. (386 SQ.FT.) TOTAL APPROX. FLOOR AREA 89.7 SQ.M. (965 SQ.FT.)

Whilst every attempt has been made to ensure the accuracy of the floor plan contained here; measurements of doors, windows, rooms and any other items are approximate and no responsibility taken for any error, omission or mis-statement. This plan is for illustrative purposes only and should be used as such by any prospective purchaser.