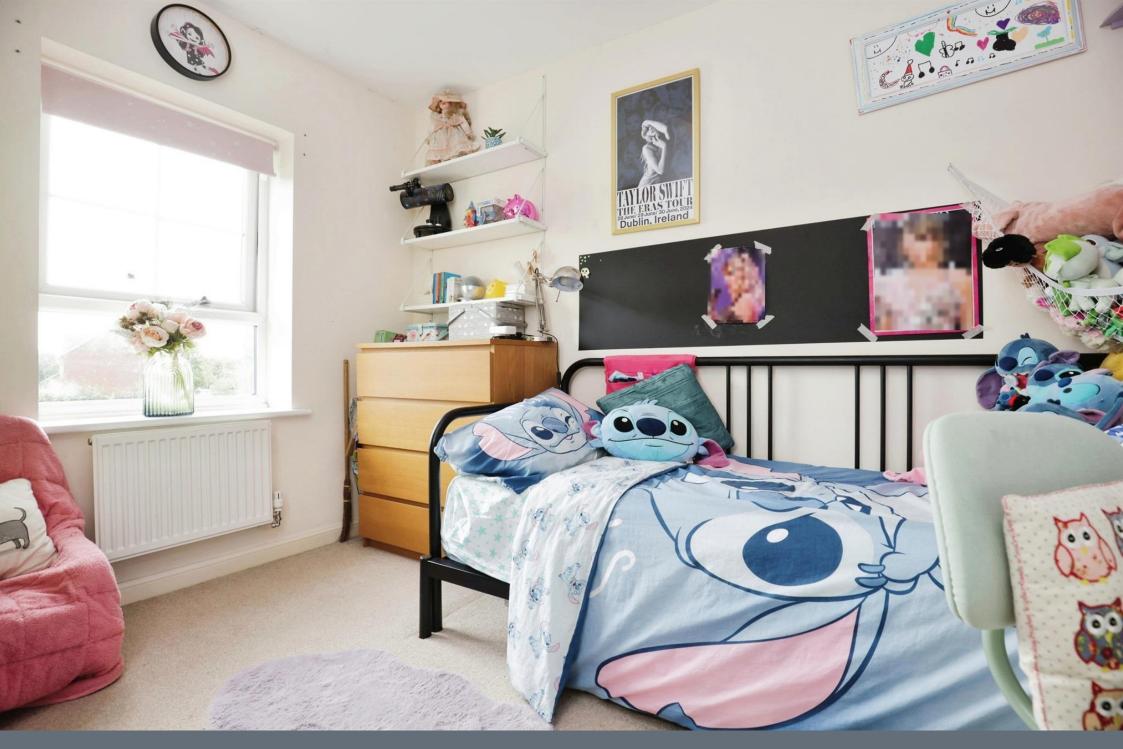

#### **Bedroom Two**

 $10' \, 2" \, x \, 8' \, 5"$  (  $3.10m \, x \, 2.57m$  ) Double glazed window to the front aspect