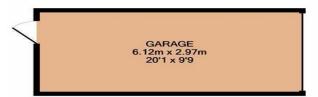

#### Garage

1ST FLOOR APPROX. FLOOR AREA 35.8 SQ.M. (386 SQ.FT.) TOTAL APPROX. FLOOR AREA 89.7 SQ.M. (965 SQ.FT.)

Whilst every attempt has been made to ensure the accuracy of the floor plan contained here; measurements of doors, windows, rooms and any other items are approximate and no responsibility taken for any error, omission or mis-statement. This plan is for illustrative purposes only and should be used as such by any prospective purchaser.