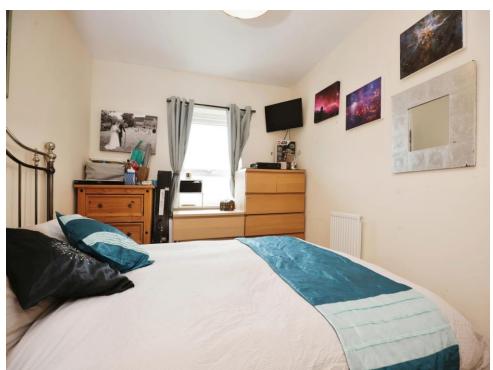

ale with a much larger than average west north west facing rear garden and GARAGE. ONWARD CHAIN COMPLETE

#### **Entrance**

#### Cloakroom

WC

## Lounge

14' 7" x 12' 2" (  $4.45m \times 3.71m$  ) Patio doors to garden

#### Kitchen

7' 6" x 12' 2" ( 2.29m x 3.71m )

Double glazed window to the front aspect

## **Stairs To First Floor**

## **Airing Cupboard**

## **Bedroom One**

8' 5" x 12' (2.57m x 3.66m)

#### **Ensuite**

Wash hand basin; low level wc; Shower; radiator

#### **Bedroom Two**

 $10' \, 2" \, x \, 8' \, 5"$  (  $3.10m \, x \, 2.57m$  ) Double glazed window to the front aspect

#### **Bedroom Three**

9' 1" x 6' 3" ( 2.77m x 1.91m ) Double glazed window

#### **Bathroom**

Double glazed window to the front aspect

#### Loft

Part power and light

#### Garage

























1ST FLOOR APPROX. FLOOR AREA 35.8 SQ.M. (386 SQ.FT.) TOTAL APPROX. FLOOR AREA 89.7 SQ.M. (965 SQ.FT.)

Whilst every attempt has been made to ensure the accuracy of the floor plan contained here; measurements of doors, windows, rooms and any other items are approximate and no responsibility taken for any error, omission or mis-statement. This plan is for illustrative purposes only and should be used as such by any prospective purchaser.

To view this property please contact Connells on

T 01295 268 101 E banbury@connells.co.uk

33 Bridge Street BANBURY OX16 5PN

**EPC Rating: B** 

AREA 53.8 SQ.M.

(580 SQ.FT.)

view this property online connells.co.uk/Property/BAN308995



Tenure: Freehold



<sup>1.</sup> MONEY LAUNDERING REGULATIONS Intending purchasers will be asked to pro