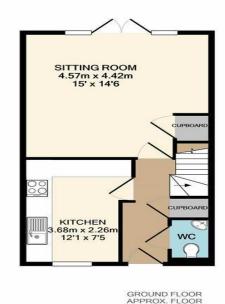

#### Cloakroom

WC

## Lounge

14' 7" x 12' 2" (  $4.45m \times 3.71m$  ) Patio doors to garden

#### Kitchen

7' 6" x 12' 2" ( 2.29m x 3.71m )

Double glazed window to the front aspect