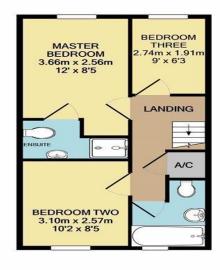

## **Bedroom One**

8' 5" x 12' (2.57m x 3.66m)

#### **Ensuite**

Wash hand basin; low level wc; Shower; radiator

#### **Bedroom Two**

 $10' \, 2" \, x \, 8' \, 5"$  (  $3.10m \, x \, 2.57m$  ) Double glazed window to the front aspect

#### **Bedroom Three**

9' 1" x 6' 3" ( 2.77m x 1.91m ) Double glazed window

#### **Bathroom**

Double glazed window to the front aspect