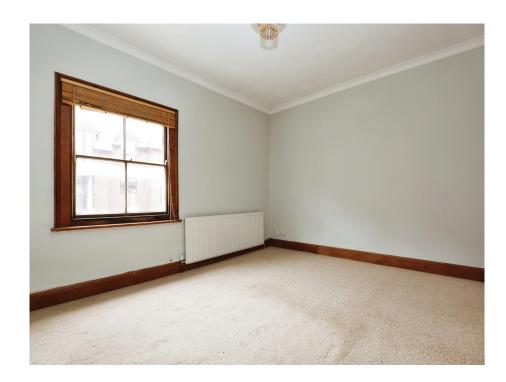

## **Bedroom One**

14' 4" x 9' 5" ( 4.37m x 2.87m )

Single glazed window to front aspect. Built in wardrobes. Wall mounted radiator.