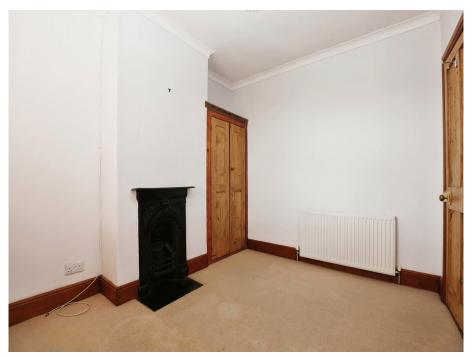

## **Bedroom One**

14' 4" x 9' 5" ( 4.37m x 2.87m )

Single glazed window to front aspect. Built in wardrobes. Wall mounted radiator.

## **Bedroom Two**

6' 8" x 9' 6" ( 2.03m x 2.90m )

Single glazed window to rear aspect. Wall mounted radiator.

Residential Sales & Lettings | Mortgage Services | Conveyancing | Surveyors | Land & New Homes