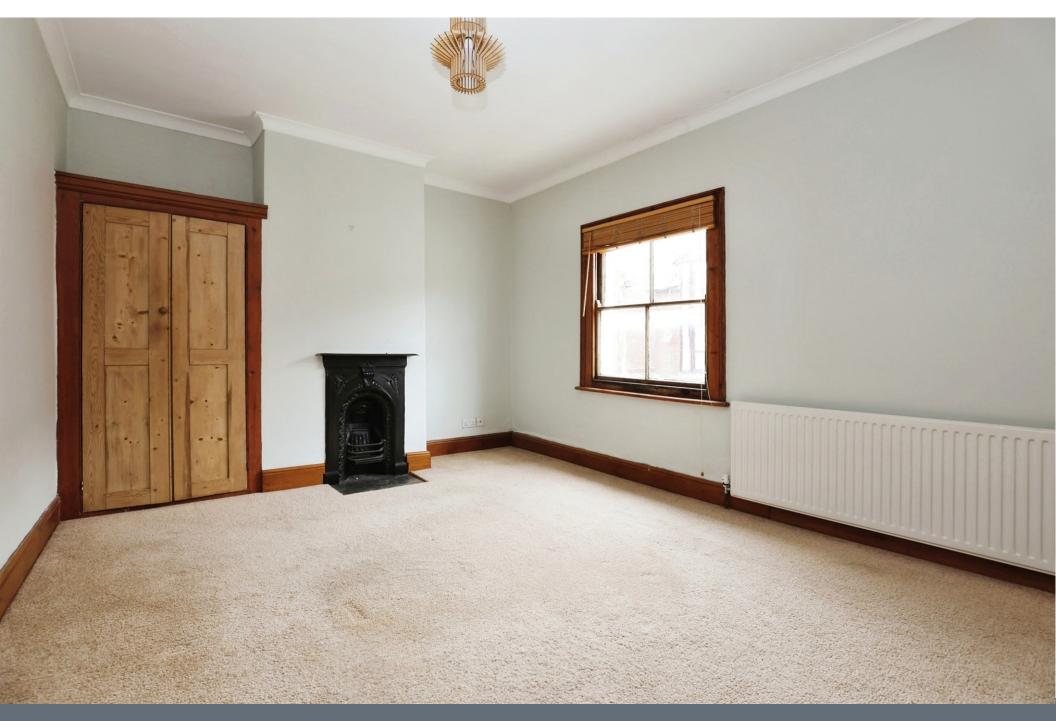

## **Bedroom One**

14' 4" x 9' 5" ( 4.37m x 2.87m )

Single glazed window to front aspect. Built in wardrobes. Wall mounted radiator.