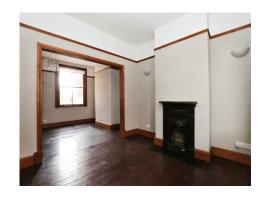

# Lounge

10' 4" x 9' 4" ( 3.15m x 2.84m )

Single glazed window to front aspect. Wall mounted radiator, Television point.

# **Dining Room**

11' 4" x 9' 7" ( 3.45m x 2.92m )

Single glazed window to rear aspect. Wall mounted radiator.