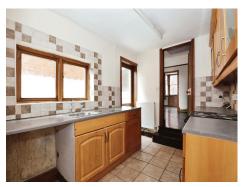

#### Kitchen

7' 2" x 11' 7" ( 2.18m x 3.53m )

Single glazed window to side aspect. Door leading to garden. Wall and base units. Worksurfaces. Space for appliances including

fridge freezer and washing machine. Sink and drainer unit.