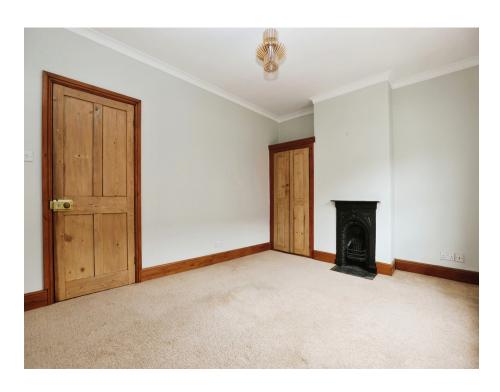

## **Bedroom One**

14' 4" x 9' 5" ( 4.37m x 2.87m )

Single glazed window to front aspect. Built in wardrobes. Wall mounted radiator.

## **Bedroom Two**

6' 8" x 9' 6" ( 2.03m x 2.90m )

Single glazed window to rear aspect. Wall mounted radiator.

Residential Sales & Lettings | Mortgage Services | Conveyancing | Surveyors | Land & New Homes