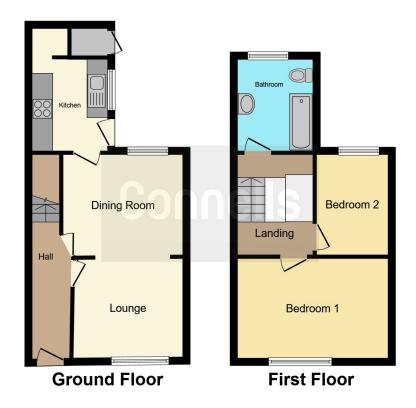

# **Property Description**

Connells Estate Agents are delighted to present this spacious two bedroom home located within walking distance to Banbury Town Centre.

Accommodation comprises; entrance hall, spacious lounge leading to a generous sized dining room and a kitchen.

On the first floor; two double bedrooms and a family bathroom.

Outside; a private rear garden.

#### **Entrance Hall**

Enter via door to front aspect.

# Lounge

10' 4" x 9' 4" ( 3.15m x 2.84m )

Single glazed window to front aspect. Wall mounted radiator, Television point.

# **Dining Room**

11' 4" x 9' 7" ( 3.45m x 2.92m )

Single glazed window to rear aspect. Wall mounted radiator.

#### Kitchen

7' 2" x 11' 7" ( 2.18m x 3.53m )

Single glazed window to side aspect. Door leading to garden. Wall and base units. Worksurfaces. Space for appliances including

fridge freezer and washing machine. Sink and drainer unit.

## **First Floor**

## **Bedroom One**

14' 4" x 9' 5" ( 4.37m x 2.87m )

Single glazed window to front aspect. Built in wardrobes. Wall mounted radiator.

## **Bedroom Two**

6' 8" x 9' 6" ( 2.03m x 2.90m )

Single glazed window to rear aspect. Wall mounted radiator.

Residential Sales & Lettings | Mortgage Services | Conveyancing | Surveyors | Land & New Homes