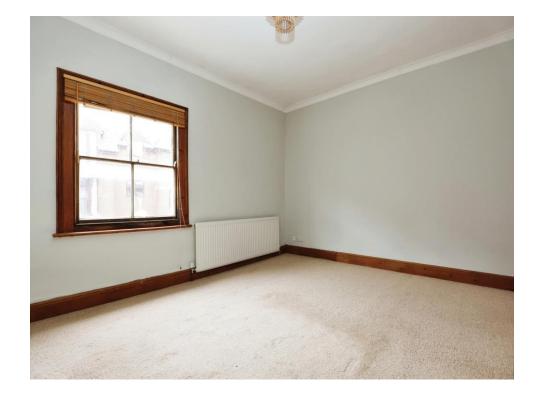

#### **Bedroom One**

14' 4" x 9' 5" ( 4.37m x 2.87m )

Single glazed window to front aspect. Built in wardrobes. Wall mounted radiator.