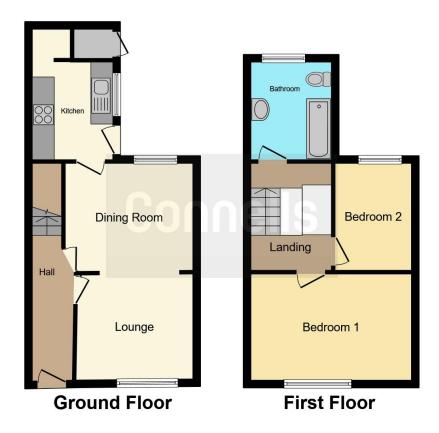

# **Property Description**

Connells Estate Agents are delighted to present this spacious two bedroom home located within walking distance to Banbury Town Centre.

Accommodation comprises; entrance hall, spacious lounge leading to a generous sized dining room and a kitchen.

On the first floor; two double bedrooms and a family bathroom.

Outside; a private rear garden.

### **Entrance Hall**

Enter via door to front aspect.

# Lounge

10' 4" x 9' 4" ( 3.15m x 2.84m )

Single glazed window to front aspect. Wall mounted radiator, Television point.

# **Dining Room**

11' 4" x 9' 7" ( 3.45m x 2.92m )

Single glazed window to rear aspect. Wall mounted radiator.

## Kitchen

7' 2" x 11' 7" ( 2.18m x 3.53m )

Single glazed window to side aspect. Door leading to garden. Wall and base units. Worksurfaces. Space for appliances including

fridge freezer and washing machine. Sink and drainer unit.

#### First Floor

#### **Bedroom One**

14' 4" x 9' 5" ( 4.37m x 2.87m )

Single glazed window to front aspect. Built in wardrobes. Wall mounted radiator.

## **Bedroom Two**

6' 8" x 9' 6" ( 2.03m x 2.90m )

Single glazed window to rear aspect. Wall mounted radiator.

Residential Sales & Lettings | Mortgage Services | Conveyancing | Surveyors | Land & New Homes