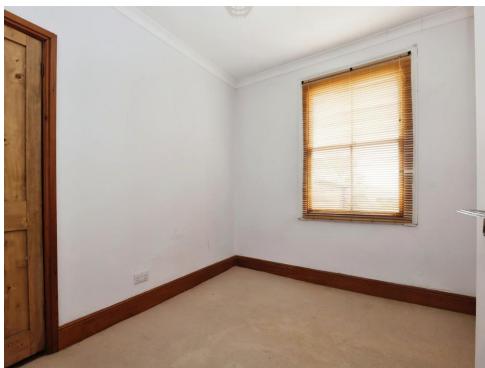

## **Bedroom Two**

6' 8" x 9' 6" ( 2.03m x 2.90m )

Single glazed window to rear aspect. Wall mounted radiator.

Residential Sales & Lettings | Mortgage Services | Conveyancing | Surveyors | Land & New Homes