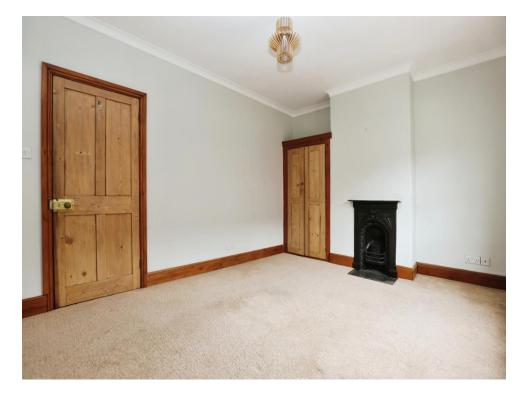

#### **Bedroom One**

14' 4" x 9' 5" ( 4.37m x 2.87m )

Single glazed window to front aspect. Built in wardrobes. Wall mounted radiator.

## **Bedroom Two**

6' 8" x 9' 6" ( 2.03m x 2.90m )

Single glazed window to rear aspect. Wall mounted radiator.

Residential Sales & Lettings | Mortgage Services | Conveyancing | Surveyors | Land & New Homes