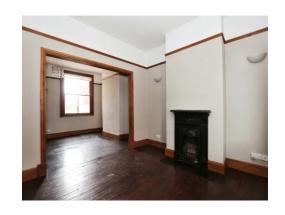

# **Dining Room**

11' 4" x 9' 7" ( 3.45m x 2.92m )

Single glazed window to rear aspect. Wall mounted radiator.