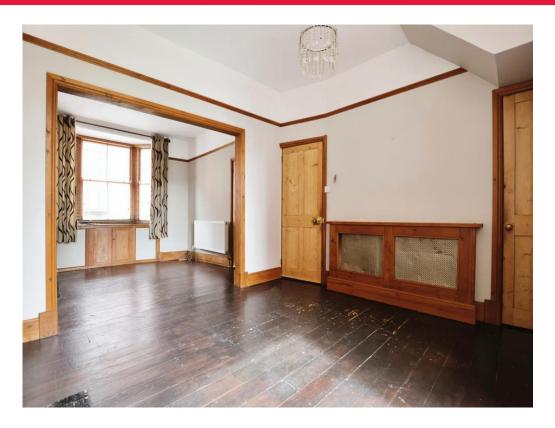

# Lounge

10' 4" x 9' 4" ( 3.15m x 2.84m )

Single glazed window to front aspect. Wall mounted radiator, Television point.

# **Dining Room**

11' 4" x 9' 7" ( 3.45m x 2.92m )

Single glazed window to rear aspect. Wall mounted radiator.