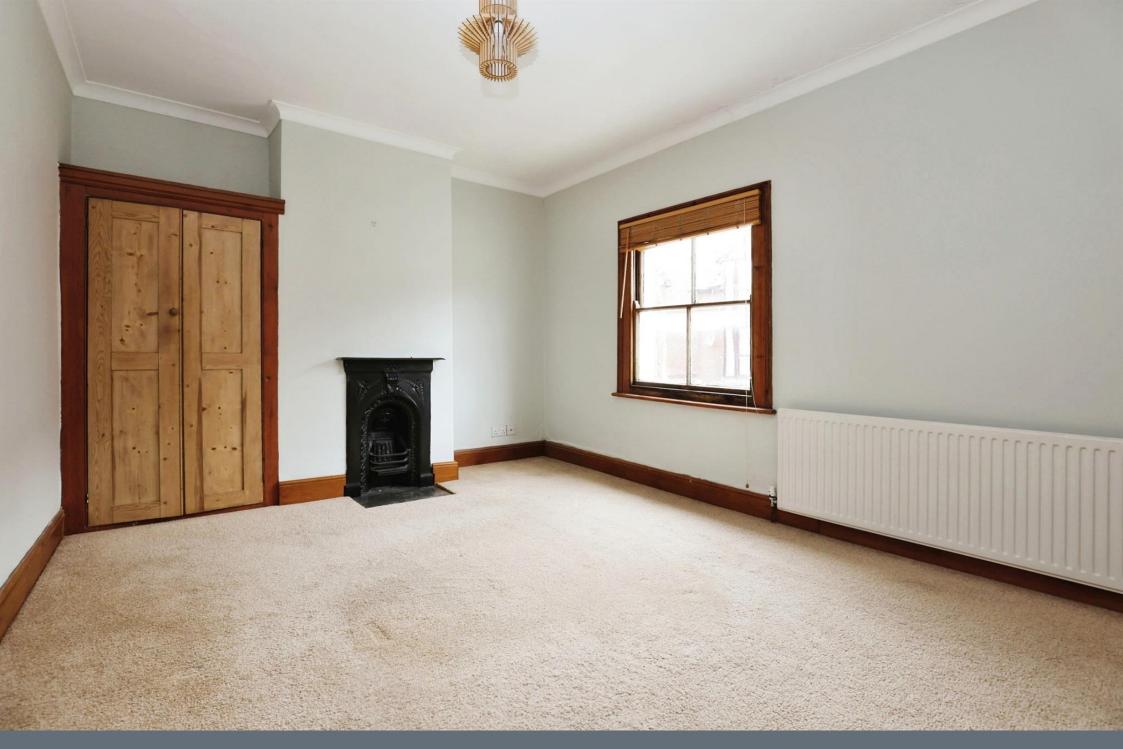

#### **Bedroom One**

14' 4" x 9' 5" ( 4.37m x 2.87m )

Single glazed window to front aspect. Built in wardrobes. Wall mounted radiator.