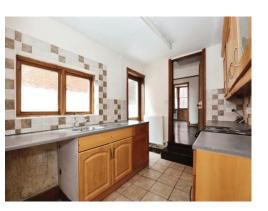

## Kitchen

7' 2" x 11' 7" ( 2.18m x 3.53m )

Single glazed window to side aspect. Door leading to garden. Wall and base units. Worksurfaces. Space for appliances including

fridge freezer and washing machine. Sink and drainer unit.