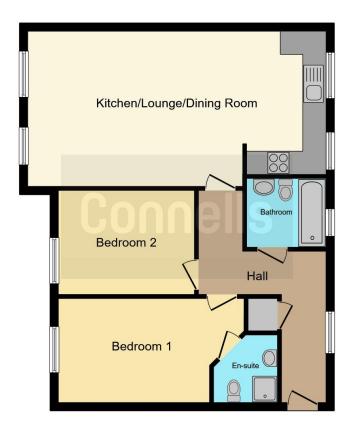

Accommodation comprises; entrance hall with ample storage, spacious open plan living space, two double bedrooms, en suite to master bedroom and a family bathroom.

Outside; this property comes with an allocated parking space within a secure gated car park.

#### **Entrance Hall**

Storage cupboard. Double glazed window to rear aspect.

### **Living Space With Kitchen**

25' 2" x 13' 1" ( 7.67m x 3.99m )

Double glazed windows to front and rear aspect. Television point. Wall mounted electric radiator. Kitchen comprises of wall and base units. Work surfaces. Induction hobs with hood over. Oven. Space for fridge freezer.

#### **Bedroom One**

12' 7" x 8' 7" ( 3.84m x 2.62m )
Double glazed window to front aspect.

#### **En Suite**

Low level WC and wash hand basin.

Shower cubicle.

#### **Bedroom Two**

11' 5" x 8' 8" ( 3.48m x 2.64m ) Double glazed window to front aspect.

#### Bathroom

Double glazed window to rear aspect. Low level WC and wash hand basin. Bath with shower over.