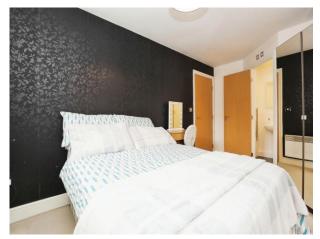

#### **Bedroom One**

12' 7" x 8' 7" ( 3.84m x 2.62m )
Double glazed window to front aspect.

#### **Bedroom Two**

11' 5" x 8' 8" ( 3.48m x 2.64m ) Double glazed window to front aspect.