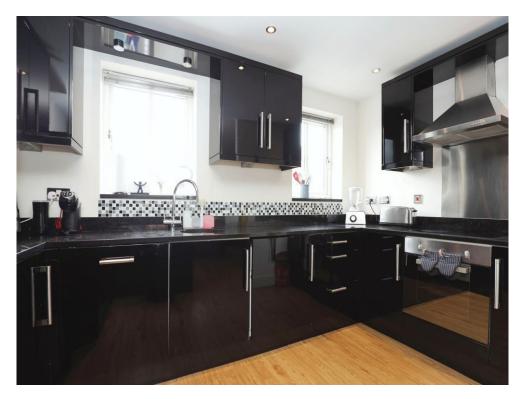

### **Living Space With Kitchen**

25' 2" x 13' 1" ( 7.67m x 3.99m )

Double glazed windows to front and rear aspect. Television point. Wall mounted electric radiator. Kitchen comprises of wall and base units. Work surfaces. Induction hobs with hood over. Oven. Space for fridge freezer.