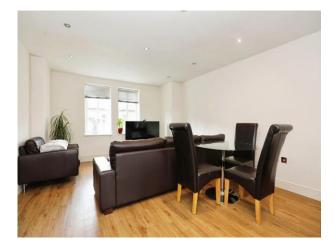

### **Living Space With Kitchen**

25' 2" x 13' 1" ( 7.67m x 3.99m )

Double glazed windows to front and rear aspect. Television point. Wall mounted electric radiator. Kitchen comprises of wall and base units. Work surfaces. Induction hobs with hood over. Oven. Space for fridge freezer.