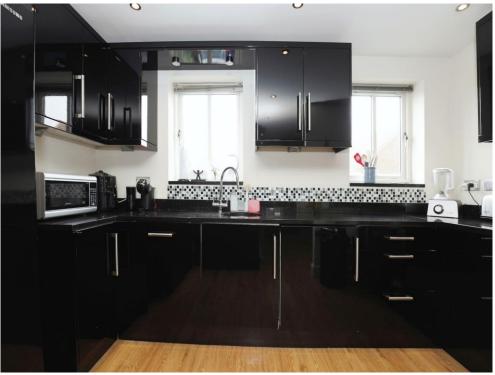

### **Living Space With Kitchen**

25' 2" x 13' 1" ( 7.67m x 3.99m )

Double glazed windows to front and rear aspect. Television point. Wall mounted electric radiator. Kitchen comprises of wall and base units. Work surfaces. Induction hobs with hood over. Oven. Space for fridge freezer.