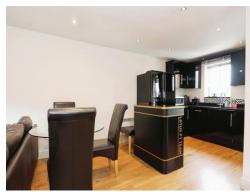

### **Living Space With Kitchen**

25' 2" x 13' 1" ( 7.67m x 3.99m )

Double glazed windows to front and rear aspect. Television point. Wall mounted electric radiator. Kitchen comprises of wall and base units. Work surfaces. Induction hobs with hood over. Oven. Space for fridge freezer.