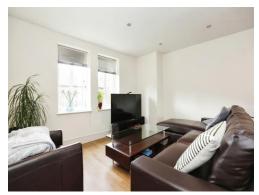

### **Living Space With Kitchen**

25' 2" x 13' 1" ( 7.67m x 3.99m )

Double glazed windows to front and rear aspect. Television point. Wall mounted electric radiator. Kitchen comprises of wall and base units. Work surfaces. Induction hobs with hood over. Oven. Space for fridge freezer.