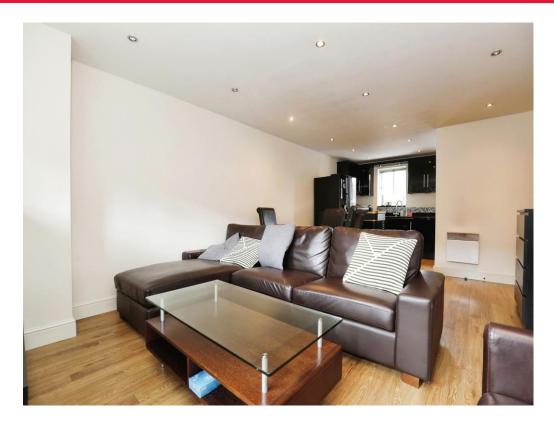

### **Living Space With Kitchen**

25' 2" x 13' 1" ( 7.67m x 3.99m )

Double glazed windows to front and rear aspect. Television point. Wall mounted electric radiator. Kitchen comprises of wall and base units. Work surfaces. Induction hobs with hood over. Oven. Space for fridge freezer.