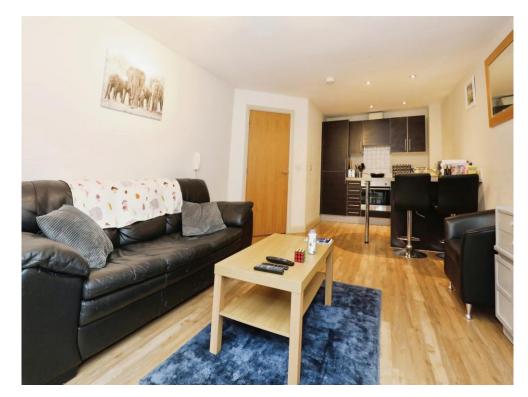

# **Property Description**

Connells Estate Agents are delighted to present this spacious one bedroom ground floor apartment located within walking distance to Banbury Train Station.

Accommodation comprises; entrance hall with ample storage, generous sized open plan living space with patio doors leading to an outside patio area, one spacious double bedroom and bathroom.

#### Lounge

17' 5" x 16' 5" (5.31m x 5.00m)
Electric radiator. Television point. Patio door to outside space

#### Kitchen

Work surfaces. Wall and base units. Sink and Drainer unit. Breakfast bar, Integrated appliances including fridge freezer and washer dryer. Induction hob with hood over. Oven.