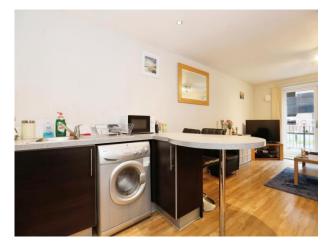

#### Kitchen

Work surfaces. Wall and base units. Sink and Drainer unit. Breakfast bar, Integrated appliances including fridge freezer and washer dryer. Induction hob with hood over. Oven.