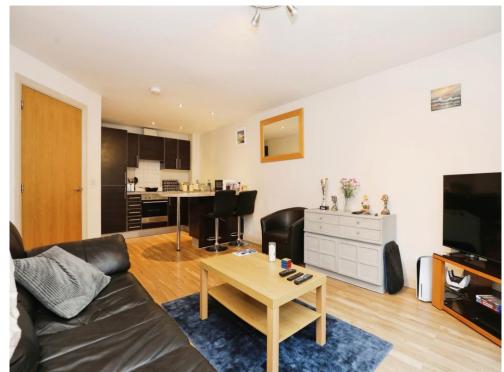

# **Property Description**

Connells Estate Agents are delighted to present this spacious one bedroom ground floor apartment located within walking distance to Banbury Train Station.

Accommodation comprises; entrance hall with ample storage, generous sized open plan living space with patio doors leading to an outside patio area, one spacious double bedroom and bathroom.

#### Lounge

17' 5" x 16' 5" (5.31m x 5.00m)
Electric radiator. Television point. Patio door to outside space

#### Kitchen

Work surfaces. Wall and base units. Sink and Drainer unit. Breakfast bar, Integrated appliances including fridge freezer and washer dryer. Induction hob with hood over. Oven.