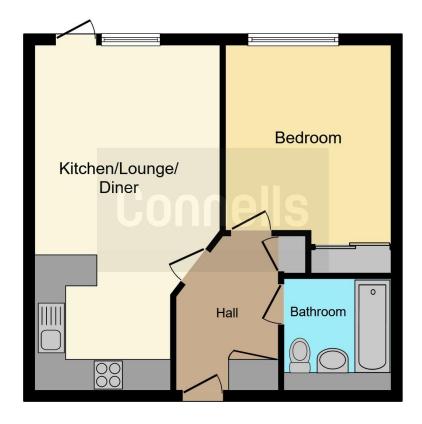

# **Property Description**

Connells Estate Agents are delighted to present this spacious one bedroom ground floor apartment located within walking distance to Banbury Train Station.

Accommodation comprises; entrance hall with ample storage, generous sized open plan living space with patio doors leading to an outside patio area, one spacious double bedroom and bathroom.

#### **Entrance Hall**

Storage cupboard

#### Lounge

17' 5" x 16' 5" (5.31m x 5.00m)
Electric radiator. Television point. Patio door to outside space

#### Kitchen

Work surfaces. Wall and base units. Sink and Drainer unit. Breakfast bar, Integrated appliances including fridge freezer and washer dryer. Induction hob with hood over. Oven.

### **Bedroom One**

13' 10" x 9' (4.22m x 2.74m)

Double glazed window to rear aspect. Electric radiator.

#### **Bathroom**

Low level WC. Vanity unit. Towel rail. Bath with shower over. Extractor fan.

To view this property please contact Connells on