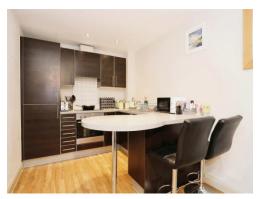

#### Kitchen

Work surfaces. Wall and base units. Sink and Drainer unit. Breakfast bar, Integrated appliances including fridge freezer and washer dryer. Induction hob with hood over. Oven.