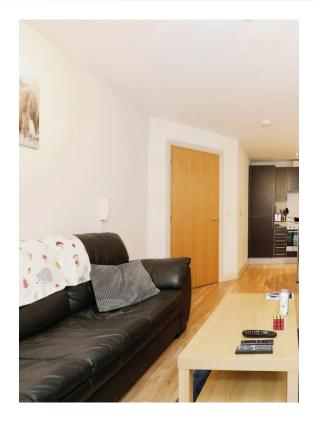

## Lounge

17' 5" x 16' 5" ( 5.31m x 5.00m ) Electric radiator. Television point. Patio door to outside space