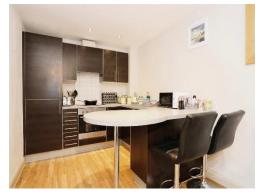

#### Kitchen

Work surfaces. Wall and base units. Sink and Drainer unit. Breakfast bar, Integrated appliances including fridge freezer and washer dryer. Induction hob with hood over. Oven.