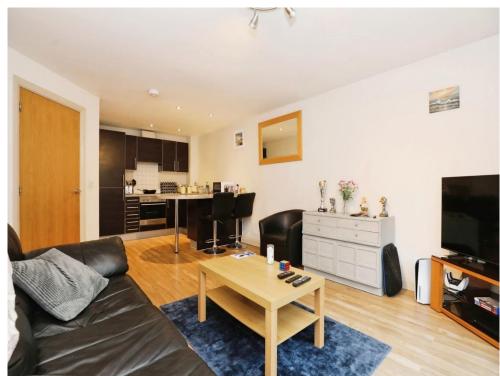

# **Property Description**

Connells Estate Agents are delighted to present this spacious one bedroom ground floor apartment located within walking distance to Banbury Train Station.

Accommodation comprises; entrance hall with ample storage, generous sized open plan living space with patio doors leading a outside patio area, one spacious double bedroom and bathroom.

## Lounge

17' 5" x 16' 5" ( 5.31m x 5.00m ) Electric radiator. Television point. Patio door to outside space

#### Kitchen

Work surfaces. Wall and base units. Sink and Drainer unit. Breakfast bar, Integrated appliances including fridge freezer and washer dryer. Induction hob with hood over. Oven.