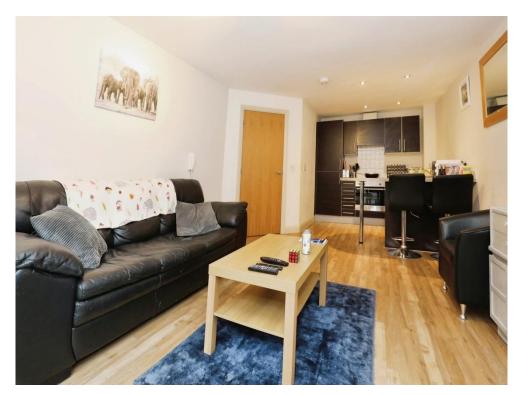

## Lounge

17' 5" x 16' 5" ( 5.31m x 5.00m ) Electric radiator. Television point. Patio door to outside space

#### Kitchen

Work surfaces. Wall and base units. Sink and Drainer unit. Breakfast bar, Integrated appliances including fridge freezer and washer dryer. Induction hob with hood over. Oven.