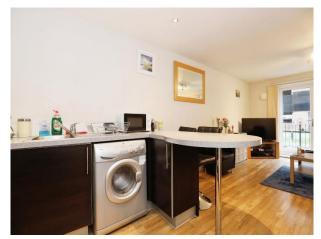

#### Kitchen

Work surfaces. Wall and base units. Sink and Drainer unit. Breakfast bar, Integrated appliances including fridge freezer and washer dryer. Induction hob with hood over. Oven.