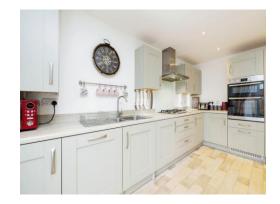

#### Kitchen Diner

14' 7" x 12' 10" ( 4.45m x 3.91m )

Wall and base units. Worksurfaces. Gas hobs with hood over. Integrated appliances including washing machine, dishwasher, oven and fridge freezer. Sink and drainer unit. Wall mounted radiator. Patio doors leading to rear garden