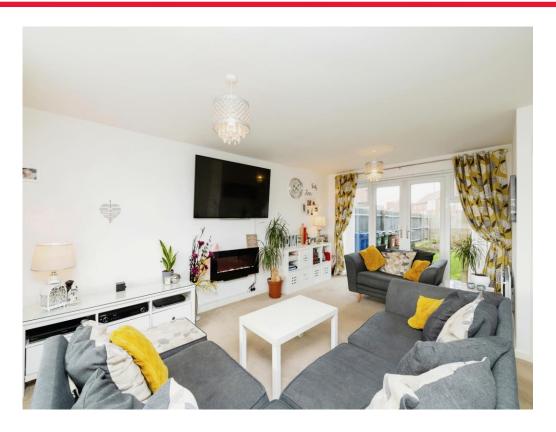

# Lounge

18' 4" x 13' 11" ( 5.59m x 4.24m )

Double glazed window to front and rear aspect. Television point. Wall mounted radiator. Understairs storage cupboard. Patio doors to rear garden.