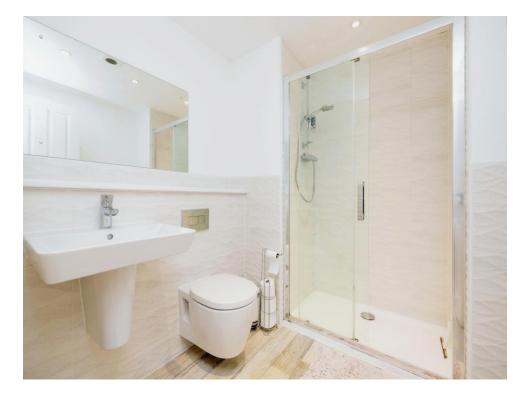

### **En Suite**

Low level WC and wash hand basin. Shower cubicle. Shaver point. Towel Rail. Extractor fan.

# **Bathroom**

Double glazed window to front aspect. Low level WC and wash hand basin. Bath with shower over. Towel rail. Extractor fan.

This floor plan is for illustrative purposes only. It is not drawn to scale. Any measurements, floor areas (including any total floor area), openings and orientation are approximate. No details are guaranteed, they cannot be relied upon for any purpose and they do not form part of any agreement. No liability is taken for any error, omission or misstatement. A party must rely upon its own inspection(s). Powered by www.focalagent.com