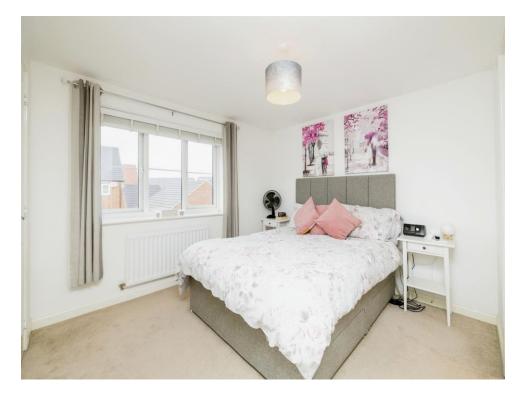

#### **Bedroom One**

13' 11" x 13' ( 4.24m x 3.96m )

Double glazed window to rear aspect. Built in wardrobes. Wall mounted radiator.

## **Bedroom Two**

13' 3" x 8' 2" ( 4.04m x 2.49m )

Double glazed window to front aspect. Wall mounted radiator.

# **Bedroom Three**

11' 4" x 10' ( 3.45m x 3.05m )

Double glazed window to front aspect. Wall mounted radiator.

# **Bedroom Four**

11' 4" x 8' 2" ( 3.45m x 2.49m )

Double glazed window to rear aspect. Wall mounted radiator.