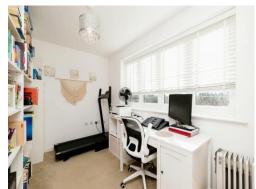

# Study

11' 1" x 6' 11" ( 3.38m x 2.11m )

Double glazed window to front aspect. Wall mounted radiator.