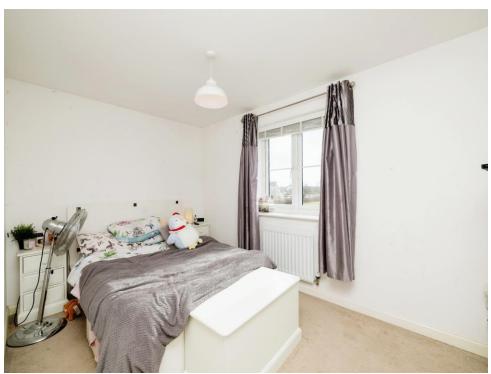

## **Bedroom Two**

13' 3" x 8' 2" ( 4.04m x 2.49m )

Double glazed window to front aspect. Wall mounted radiator.

# **Bedroom Three**

11' 4" x 10' ( 3.45m x 3.05m )

Double glazed window to front aspect. Wall mounted radiator.

# **Bedroom Four**

11' 4" x 8' 2" ( 3.45m x 2.49m )

Double glazed window to rear aspect. Wall mounted radiator.