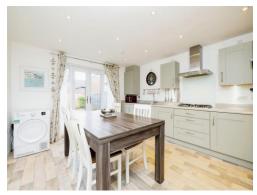

#### Kitchen Diner

14' 7" x 12' 10" ( 4.45m x 3.91m )

Wall and base units. Worksurfaces. Gas hobs with hood over. Integrated appliances including washing machine, dishwasher, oven and fridge freezer. Sink and drainer unit. Wall mounted radiator. Patio doors leading to rear garden