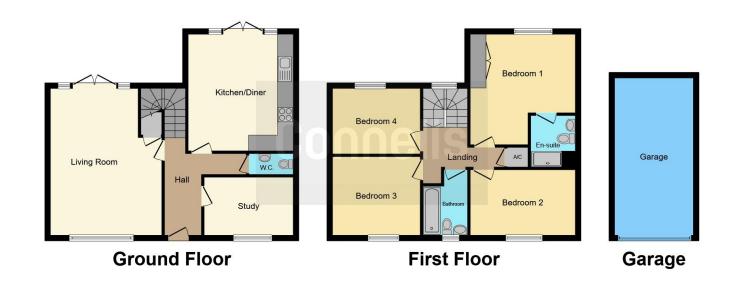

# **Property Description**

Connells Estate Agents are delighted to present this spacious and well presented four double bedroom detached home located within the popular area of Longford Park.

Accommodation comprises; spacious welcoming entrance hall, cloakroom, study, generous sized lounge with access to the rear garden as well as a spacious kitchen diner with further access to the rear garden.

On the first floor; four double bedrooms, en suite to master bedroom and family bathroom.

Outside; a generous sized rear garden with side access leading to the garage and off street parking.

### **Entrance Hall**

Enter via door to front aspect. Wall mounted radiator

## Cloakroom

Low level WC and wash hand basin. Towel rail. Extractor fan.

# Study

11' 1" x 6' 11" ( 3.38m x 2.11m )

Double glazed window to front aspect. Wall mounted radiator.

# Lounge

18' 4" x 13' 11" ( 5.59m x 4.24m )

Double glazed window to front and rear aspect. Television point. Wall mounted radiator. Understairs storage cupboard. Patio doors to rear garden.

#### Kitchen Diner

14' 7" x 12' 10" ( 4.45m x 3.91m )

Wall and base units. Worksurfaces. Gas hobs with hood over. Integrated appliances including washing machine, dishwasher, oven and fridge freezer. Sink and drainer unit. Wall mounted radiator. Patio doors leading to rear garden

## Landing

Double glazed window to rear access. Airing cupboard. Loft access

#### **Bedroom One**

13' 11" x 13' ( 4.24m x 3.96m )

Double glazed window to rear aspect. Built in wardrobes. Wall mounted radiator.

### **En Suite**

Low level WC and wash hand basin. Shower cubicle. Shaver point. Towel Rail. Extractor fan.

## **Bedroom Two**

13' 3" x 8' 2" ( 4.04m x 2.49m )

Double glazed window to front aspect. Wall mounted radiator.

# **Bedroom Three**

11' 4" x 10' ( 3.45m x 3.05m )

Double glazed window to front aspect. Wall mounted radiator.

# **Bedroom Four**

11' 4" x 8' 2" ( 3.45m x 2.49m )

Double glazed window to rear aspect. Wall mounted radiator.

# **Bathroom**

Double glazed window to front aspect. Low level WC and wash hand basin. Bath with shower over. Towel rail. Extractor fan.

This floor plan is for illustrative purposes only. It is not drawn to scale. Any measurements, floor areas (including any total floor area), openings and orientation are approximate. No details are guaranteed, they cannot be relied upon for any purpose and they do not form part of any agreement. No liability is taken for any error, omission or misstatement. A party must rely upon its own inspection(s). Powered by www.focalagent.com