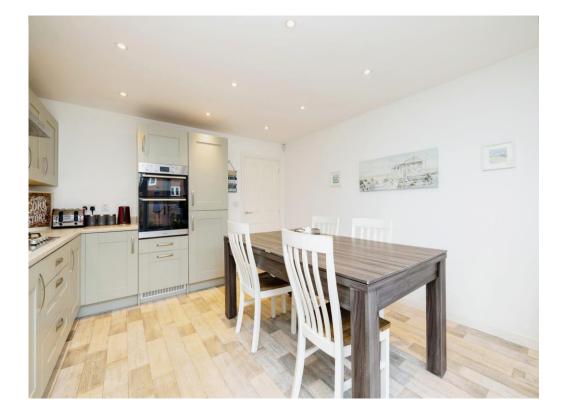

#### Kitchen Diner

14' 7" x 12' 10" ( 4.45m x 3.91m )

Wall and base units. Worksurfaces. Gas hobs with hood over. Integrated appliances including washing machine, dishwasher, oven and fridge freezer. Sink and drainer unit. Wall mounted radiator. Patio doors leading to rear garden