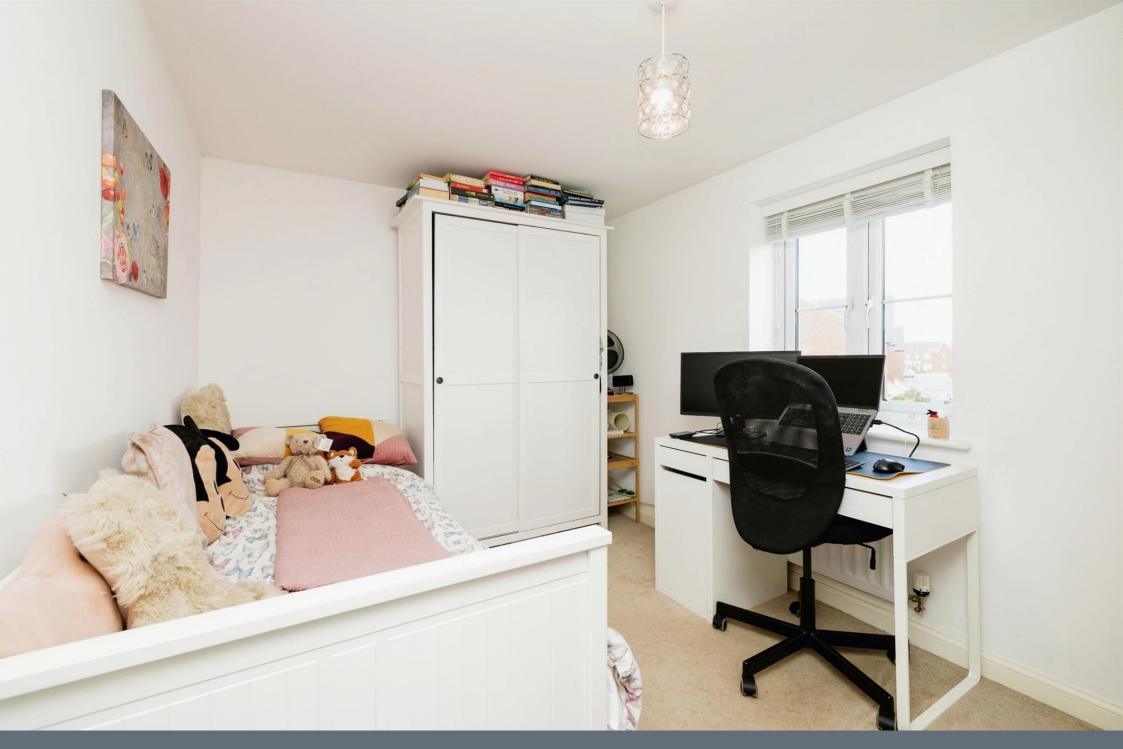

## **Bedroom Two**

13' 3" x 8' 2" ( 4.04m x 2.49m )

Double glazed window to front aspect. Wall mounted radiator.

# **Bedroom Three**

11' 4" x 10' ( 3.45m x 3.05m )

Double glazed window to front aspect. Wall mounted radiator.

# **Bedroom Four**

11' 4" x 8' 2" ( 3.45m x 2.49m )

Double glazed window to rear aspect. Wall mounted radiator.