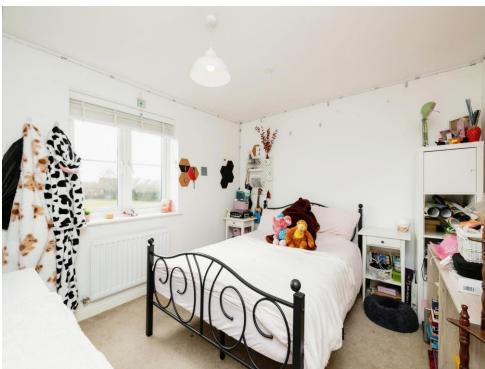

## **Bedroom Two**

13' 3" x 8' 2" ( 4.04m x 2.49m )

Double glazed window to front aspect. Wall mounted radiator.

# **Bedroom Three**

11' 4" x 10' ( 3.45m x 3.05m )

Double glazed window to front aspect. Wall mounted radiator.

# **Bedroom Four**

11' 4" x 8' 2" ( 3.45m x 2.49m )

Double glazed window to rear aspect. Wall mounted radiator.