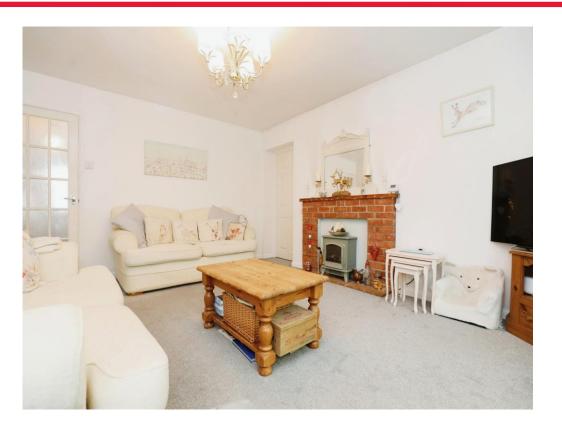

#### Lounge

15' 10" x 12' 4" ( 4.83m x 3.76m )

Generous size with French doors leading through to the conservatory, providing plenty of natural light and an outlook over the enclosed rear garden.