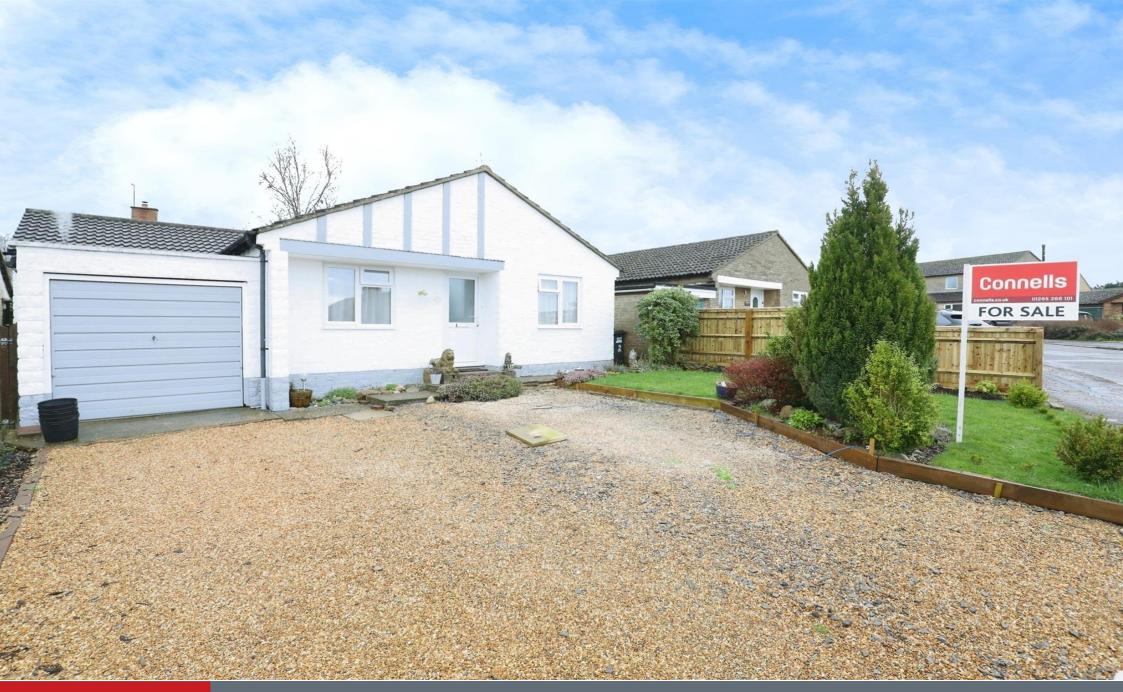

# **Property Description**

This spacious, three double bedroom bungalow for sale in the rural Northamptonshire village of Aston-Le-Walls is located in a quiet cul-de-sac and offers well laid out and versatile accommodation.

Set back from the road, and updated by the current owner this is a property that you could move straight into and viewing is highly recommended.

#### Garage

14' 11" x 8' 6" ( 4.55m x 2.59m ) Up and over steel door and power & light.

## Garden

The garden is very private and predominantly laid to lawn, with a couple of paved areas for garden furniture. Two sheds, ornamental fish pond and outdoor tap.