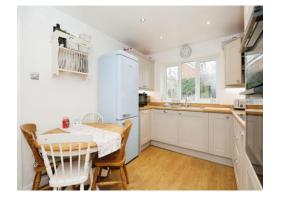

## Kitchen

#### 12' 2" x 9' 4" ( 3.71m x 2.84m )

Double glazed window to rear aspect. A lovely kitchen with a range of wall and base mounted units with worksurfaces over and

incorporating sink unit with splashbacks. Integrated high quality appliances. UPVC stable door leading to rear garden.