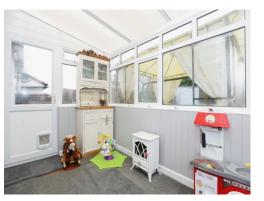

# Conservatory

7' 2" x 12' 9" (2.18m x 3.89m)

Two doors leading to the rear garden. Plumbing for washing machine.