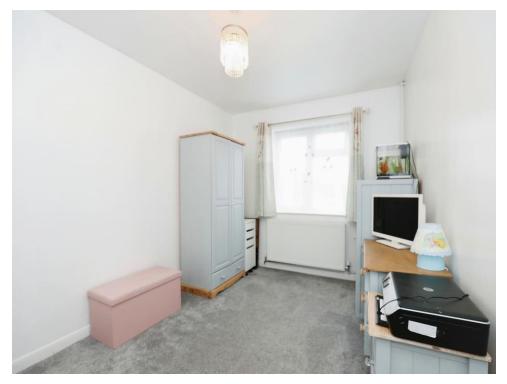

#### Bedroom Two

12' 5" x 9' 4" ( 3.78m x 2.84m ) Double glazed window to front aspect. Radiator. Built in wardrobes.