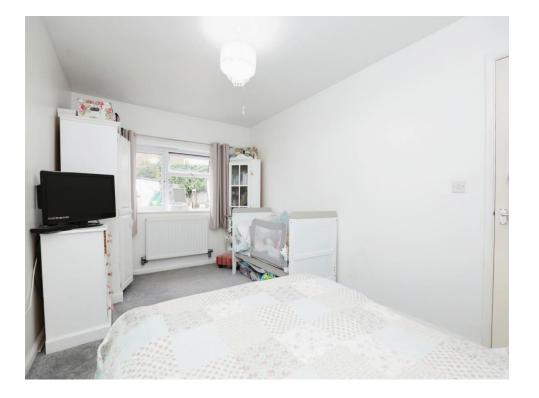

#### **Bedroom One**

15' 3" x 9' 4" ( 4.65m x 2.84m ) Double glazed window to rear, radiator

#### Bedroom Two

12' 5" x 9' 4" ( 3.78m x 2.84m ) Double glazed window to front aspect. Radiator. Built in wardrobes.

#### **Bedroom Three**

13' 5" x 8' 9" ( 4.09m x 2.67m ) Double glazed window to front aspect, radiator