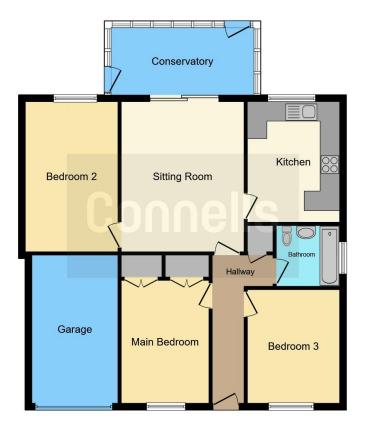

# **Property Description**

This spacious, three double bedroom bungalow for sale in the rural Northamptonshire village of Aston-Le-Walls is located in a quiet cul-de-sac and offers well laid out and versatile accommodation.

# Hallway

Access to rooms.

#### Lounge

15' 10" x 12' 4" ( 4.83m x 3.76m )

Generous size with French doors leading through to the conservatory, providing plenty of natural light and an outlook over the enclosed rear garden.

# Conservatory

7' 2" x 12' 9" (2.18m x 3.89m)

Two doors leading to the rear garden. Plumbing for washing machine.

## Kitchen

#### 12' 2" x 9' 4" ( 3.71m x 2.84m )

Double glazed window to rear aspect. A lovely kitchen with a range of wall and base mounted units with worksurfaces over and

incorporating sink unit with splashbacks. Integrated high quality appliances. UPVC stable door leading to rear garden.

#### **Bedroom One**

15' 3" x 9' 4" ( 4.65m x 2.84m ) Double glazed window to rear, radiator

#### Bedroom Two

12' 5" x 9' 4" ( 3.78m x 2.84m ) Double glazed window to front aspect. Radiator. Built in wardrobes.

#### **Bedroom Three**

13' 5" x 8' 9" ( 4.09m x 2.67m ) Double glazed window to front aspect, radiator

## Bathroom

Double glazed frosted window to rear; Suite comprises of a modern bath, wash hand basin and low level wc. Heated towel rail.

#### Garage

14' 11" x 8' 6" ( 4.55m x 2.59m ) Up and over steel door and power & light.