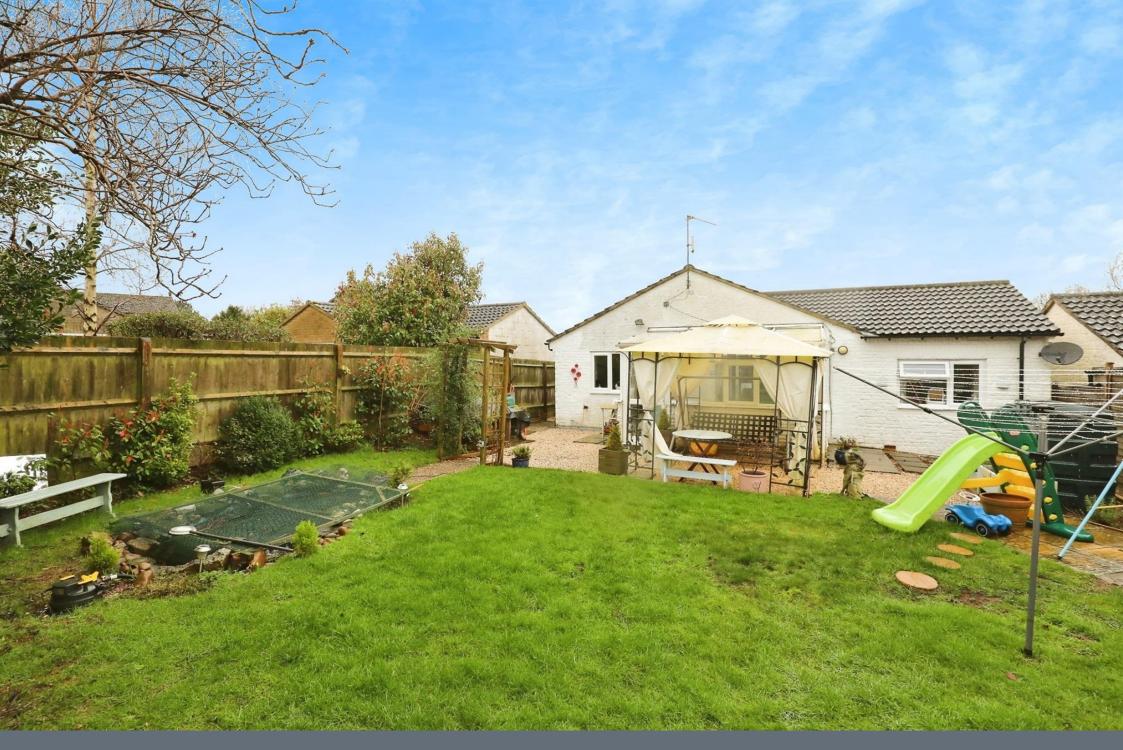

## Garden

The garden is very private and predominantly laid to lawn, with a couple of paved areas for garden furniture. Two sheds, ornamental fish pond and outdoor tap.