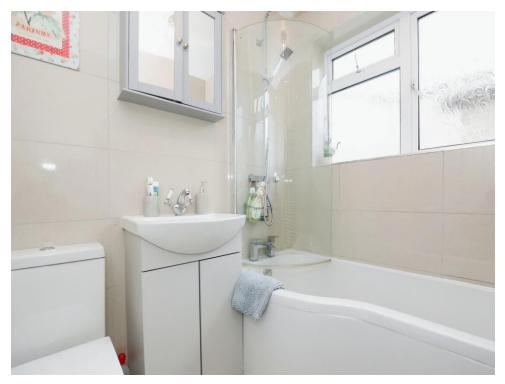

## Bathroom

Double glazed frosted window to rear; Suite comprises of a modern bath, wash hand basin and low level wc. Heated towel rail.