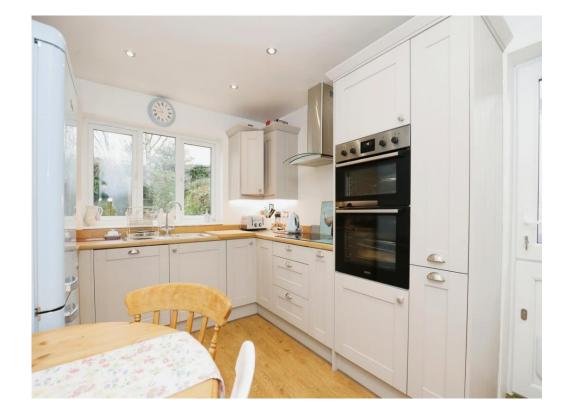

## Kitchen

#### 12' 2" x 9' 4" ( 3.71m x 2.84m )

Double glazed window to rear aspect. A lovely kitchen with a range of wall and base mounted units with worksurfaces over and

incorporating sink unit with splashbacks. Integrated high quality appliances. UPVC stable door leading to rear garden.