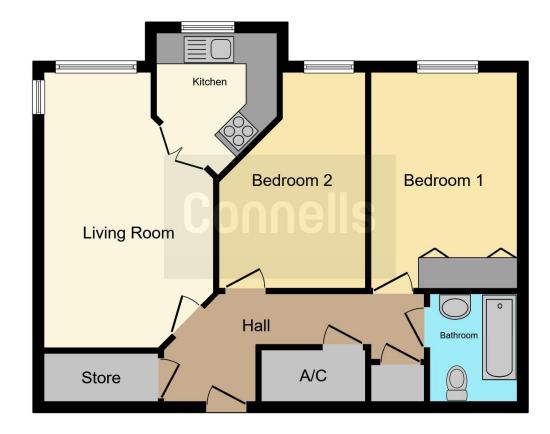

#### **Entrance Hall**

## Lounge

17' 9" x 10' 6" ( 5.41m x 3.20m )

Double glazed windows to the rear and side

### **Bedroom One**

11' 7" x 9' 3" ( 3.53m x 2.82m )

Double glazed window to the rear overlooking gardens, Electric heather, Double mirrored wardrobe

## **Bedroom Two**

13'  $\times$  9' 1" ( 3.96m  $\times$  2.77m ) Double glazed window to the rear

#### Bathroom

Vanity wash hand basin; low level wc; bath with shower; electric fan heater

This floorplan is for illustrative purposes only and is not drawn to scale. Measurements, floor-areas, openings and orientations are approximate. They should not be relied upon for any purpose and do not form any part of an agreement. No liability is taken for any error or mis-statement. All parties must rely on their own inspections.