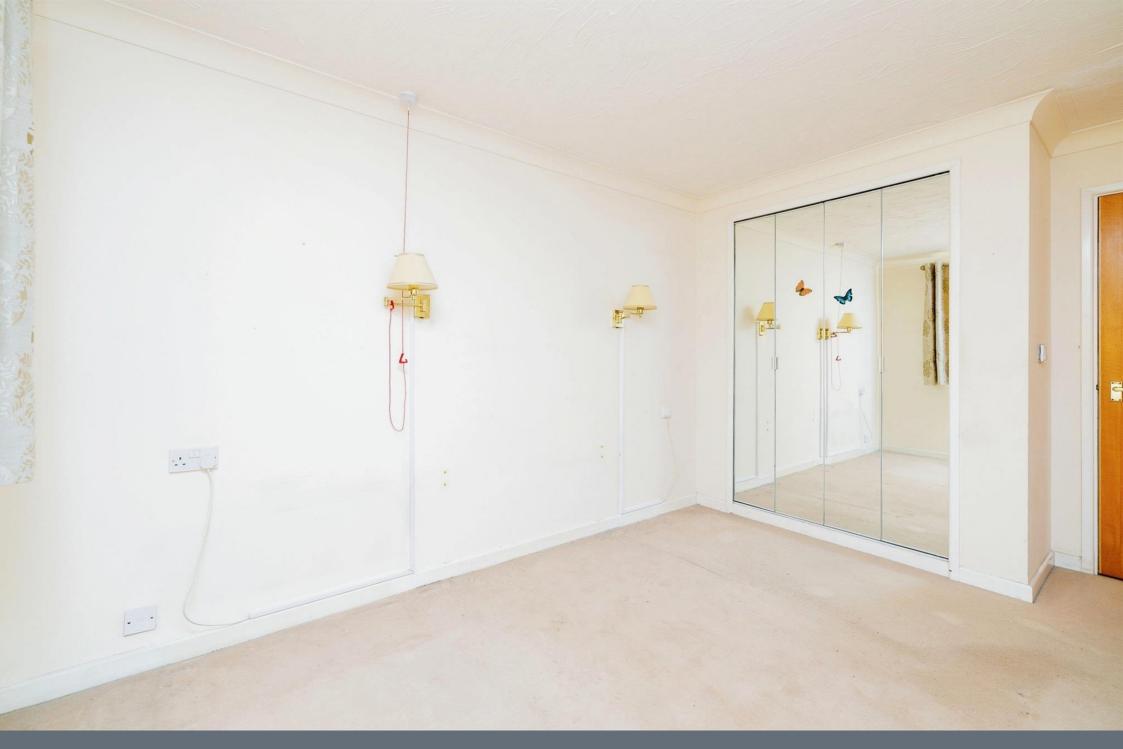

### **Bedroom One**

11' 7" x 9' 3" ( 3.53m x 2.82m )

Double glazed window to the rear overlooking gardens, Electric heather, Double mirrored wardrobe