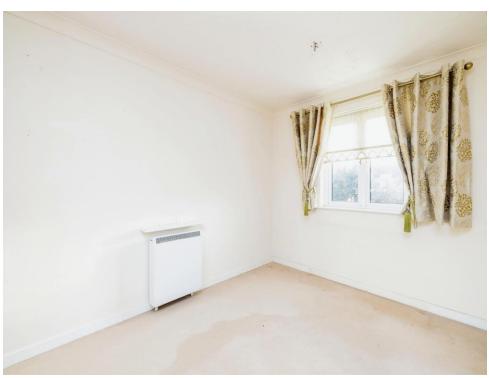

## **Bedroom Two**

13'  $\times$  9' 1" ( 3.96m  $\times$  2.77m ) Double glazed window to the rear