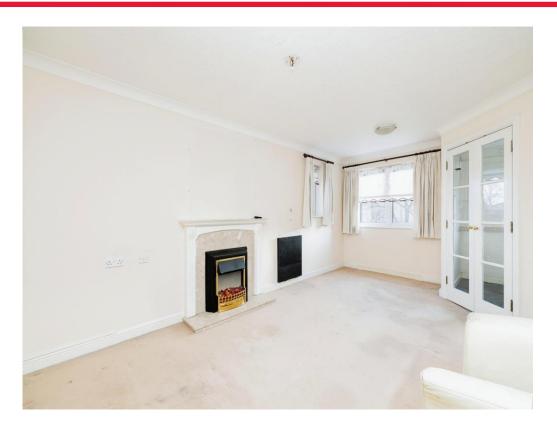

## Lounge

17' 9" x 10' 6" ( 5.41m x 3.20m )

Double glazed windows to the rear and side