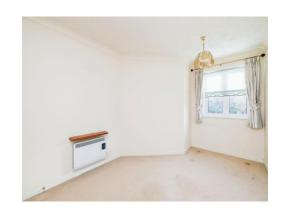

### **Bedroom One**

11' 7" x 9' 3" ( 3.53m x 2.82m )

Double glazed window to the rear overlooking gardens, Electric heather, Double mirrored wardrobe

## **Bedroom Two**

13'  $\times$  9' 1" ( 3.96m  $\times$  2.77m ) Double glazed window to the rear