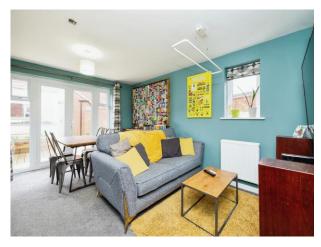

## Lounge

15' 9" x 12' 10" ( 4.80m x 3.91m ) Double glazed window to rear and side aspect. Wall mounted radiator. Television point. Patio doors leading to the rear garden.