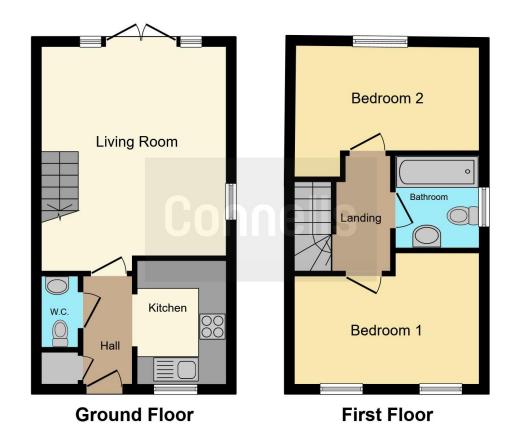

# **Property Description**

Connells Estate Agents are delighted to present this spacious two bedroom end terraced home located within the sought after location of Longford Park.

Accommodation comprises; entrance hall, cloakroom, spacious lounge with access to the rear garden and kitchen.

On the first floor; two double bedrooms and family bathroom.

Outside; a low maintenance private rear garden with brick built shed. Furthermore there is rear access leading to off street parking.

# **KEY FEATURES**

- Two double bedrooms
  Cloakroom
  Generous sized lounge
  Well-presented throughout
  Brick built shed
  Private rear garden
  Off street parking
  Located in Longford Park

This floorplan is for illustrative purposes only and is not drawn to scale. Measurements, floor-areas, openings and orientations are approximate. They should not be relied upon for any purpose and do not form any part of an agreement. No liability is taken for any error or mis-statement. All parties must rely on their own inspections.