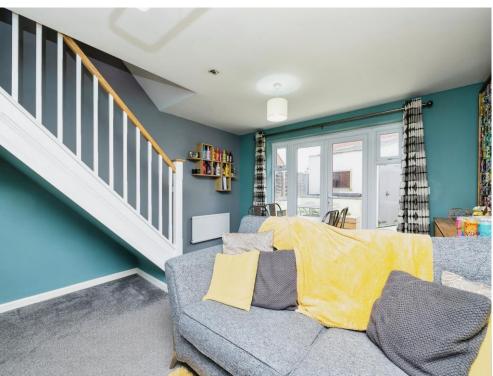

## Lounge

15' 9" x 12' 10" ( 4.80m x 3.91m ) Double glazed window to rear and side aspect. Wall mounted radiator. Television point. Patio doors leading to the rear garden.