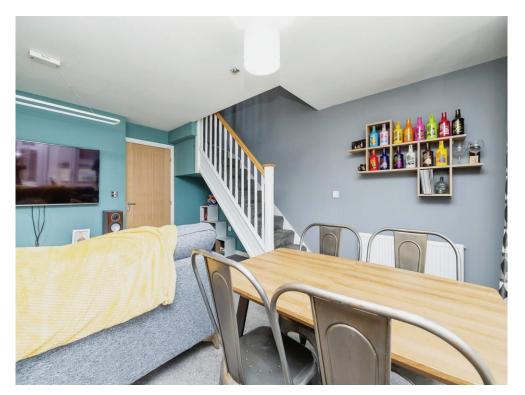

## Lounge

15' 9" x 12' 10" ( 4.80m x 3.91m ) Double glazed window to rear and side aspect. Wall mounted radiator. Television point. Patio doors leading to the rear garden.