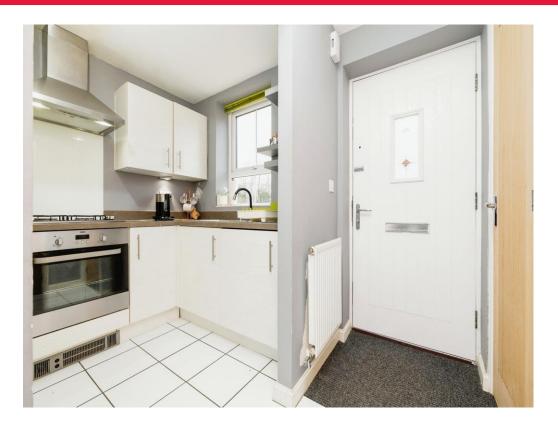

### **Entrance Hall**

Enter via door to front aspect. Storage cupboard. Wall mounted radiator.

#### Kitchen

8' 10" x 6' 4" ( 2.69m x 1.93m )

Double glazed window to front aspect. Wall andf base units. Work surfaces. Sink and drainer unit. Integrated fridge freezer. Integrated washing machine. Gas hobs with hood over. Oven.