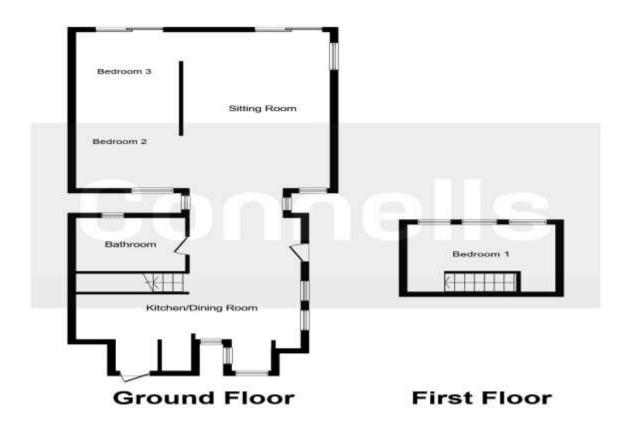

### **Room Measurements**

### **Entrance Hall**

10' 3" x 7' 10" ( 3.12m x 2.39m )

**Dining Room** 10' 4" max x 10' 4" (3.15m max x 3.15m)

# Kitchen

10' 4" max x 10' ( 3.15m max x 3.05m )

# **Bedroom One**

22' 7" x 12' (6.88m x 3.66m)

**Bedroom Two** 8' 10" x 12' 7" ( 2.69m x 3.84m )

**Bedroom Three** 8' 10" x 10' ( 2.69m x 3.05m )

This floor plan is for illustrative purposes only. It is not drawn to scale. Any measurements, floor areas (including any total floor area), openings and orientation are approximate. No details are guaranteed, they cannot be relied upon for any purpose and they do not form part of any agreement. No liability is taken for any error, omission or misstatement. A party must rely upon its own inspection(s). Plan produced for Connells. Powered by www.focalagent.com