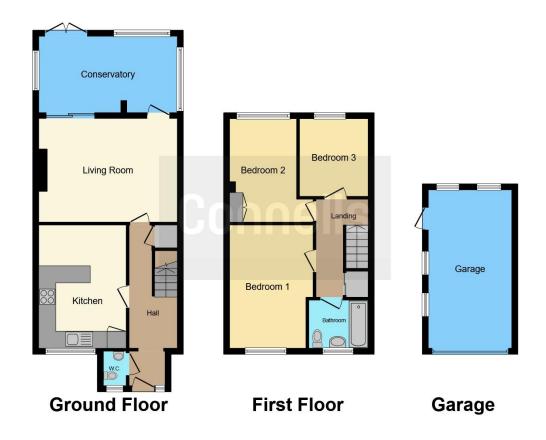

#### **Property Description**

Located in the popular Burwell development is this well-presented and extended three-bedroom midterrace family home that benefits from driveway parking and a garage to the rear.

The property accommodation comprises of a downstairs WC which was added by the current owners, a large kitchen/breakfast room, a separate living room which is a good size and then a sizable conservatory which is welcome addition to the downstairs living space of this fantastic home.

As you walk upstairs you will find three well-proportioned bedrooms and access into the family bathroom which completes the living space. Witney is a charming market town in Oxfordshire, offering a blend of historical charm and modern conveniences. Nestled on the edge of the Cotswolds, Witney is known for its rich heritage in blanket weaving, picturesque landscapes, and vibrant community. The town excellent local boasts amenities, including shops, cafes, and schools, alongside green spaces like Witney Lake and Country Park. With its close proximity to Oxford, residents enjoy easy access to a larger city while benefiting from the tranquillity and friendliness of a smaller town. Overall, Witney provides a delightful and balanced living experience.