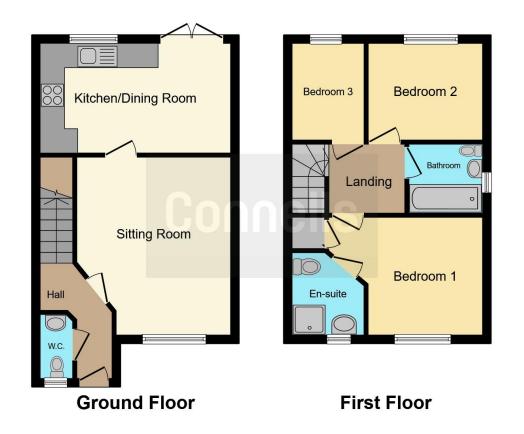

Internally as you walk through the front door you will be greeted by an entrance hall that leads to a downstairs WC and a door that leads into a spacious living room with storage under the stairs. To the rear of the property, you will find a stunning open plan kitchen/dining room that comes complete with integrated appliances and plenty of storage space and patio doors that lead out into the garden.

As you walk upstairs you will find three well-proportioned bedrooms, the master bedroom benefits from a beautifully fitted three-piece en suite bathroom and there is an additional modern family bathroom.

This floor plan is for illustrative purposes only. It is not drawn to scale. Any measurements, floor areas (including any total floor area), openings and orientation are approximate. No details are guaranteed, they cannot be relied upon for any purpose and they do not form part of any agreement. No liability is taken for any error, omission or misstatement. A party must rely upon its own inspection(s). Powered by www.focalagent.com