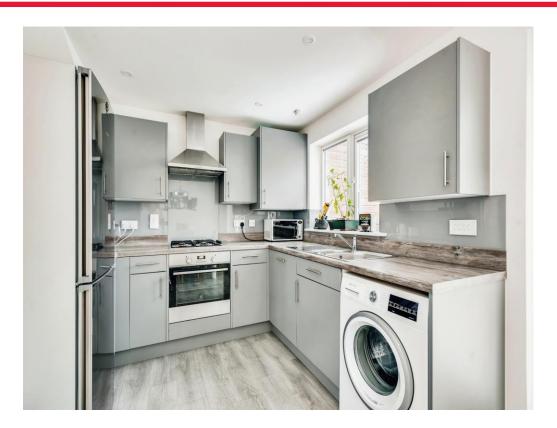

Internally as you walk through the front door you will be greeted by an entrance hall that leads to a downstairs WC and a door that leads into a spacious living room with storage under the stairs. To the rear of the property, you will find a stunning open plan kitchen/dining room that comes complete with integrated appliances and plenty of storage space and patio doors that lead out into the garden.