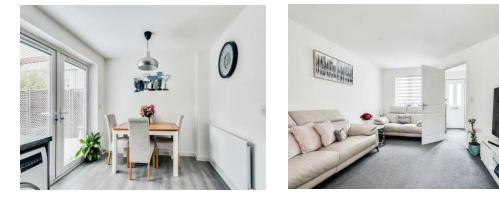

Internally as you walk through the front door you will be greeted by an entrance hall that leads to a downstairs WC and a door that leads into a spacious living room with storage under the stairs. To the rear of the property, you will find a stunning open plan kitchen/dining room that comes complete with integrated appliances and plenty of storage space and patio doors that lead out into the garden.