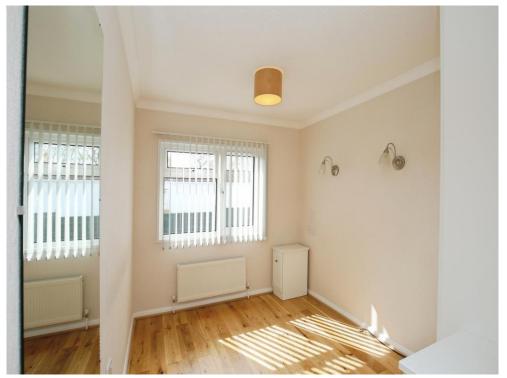

## Bedroom 1

9' 6" narrowing to  $\times$  7' ( 2.90m narrowing to  $\times$  2.13m )

## Bedroom 2

7' 3" narrowing to  $\times$  7' 3" ( 2.21m narrowing to  $\times$  2.21m)