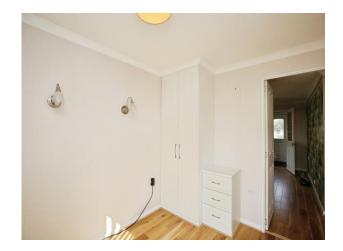

## Bedroom 1

9' 6" narrowing to  $\times$  7' ( 2.90m narrowing to  $\times$  2.13m )

## Bedroom 2

7' 3" narrowing to  $\times$  7' 3" ( 2.21m narrowing to  $\times$  2.21m)