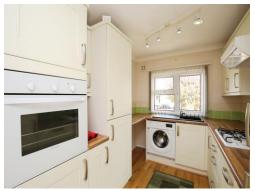

#### Kitchen

9' 3" narrowing to  $\times$  7' 6" ( 2.82m narrowing to  $\times$  2.29m )

The property features a fitted kitchen with integrated appliances and has everything in there you could need, two bedrooms, a bathroom and a living room.

Bablockhythe is situated in a pleasant rural location approximately 2 miles from the Kingston Bagpuize to Witney Road, the A415. It is within easy travelling distance of the larger villages of Standlake and Stanton Harcourt.