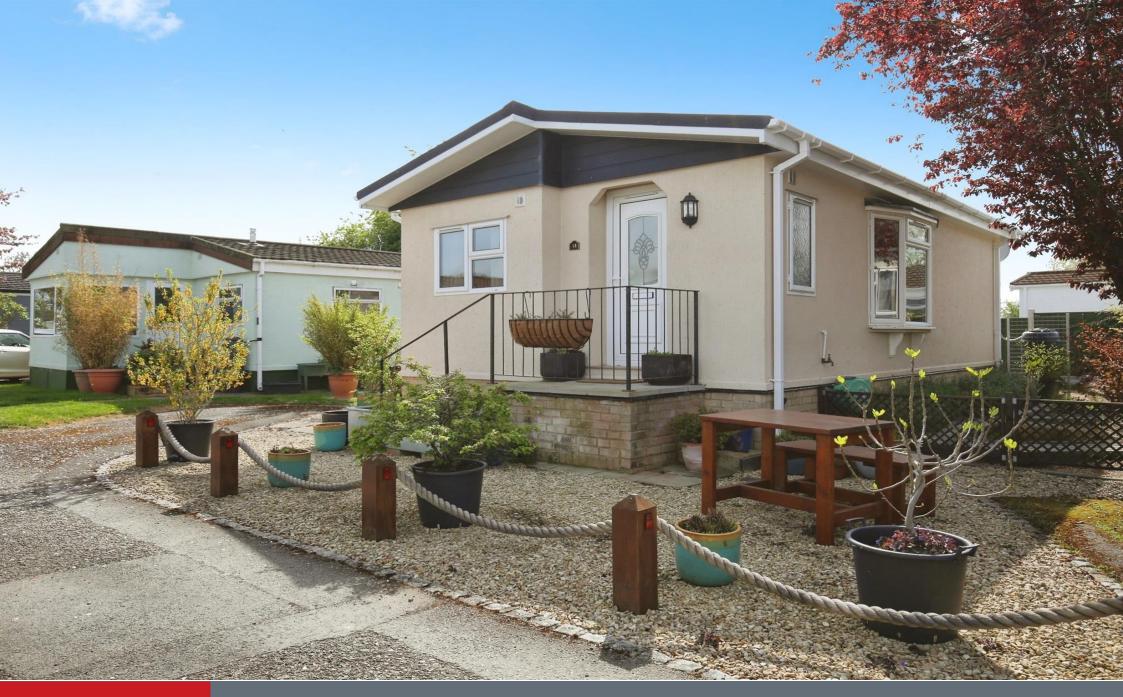

# **Property Description**

An immaculately presented twobedroom park home that is set on a popular private park which is approximately 5 miles from witney and 10 miles south-west of Oxford. The property is a 2009 Homeseeker Brecon 29 x 16 twin unit and offers low maintenance gardens and an onsite car parking space.

The property features LPG gas radiator central heating, and features engineered wooden flooring throughout, the gutters, soffits and facias were refitted by Prestige developments in 2023. Exterior walls have been treated with resifine park home paint which was done by Prestige in 2024, the windows and doors are UPVC double glazed, the ceilings are coved and there is a Decra style roof.

The property features a fitted kitchen with integrated appliances and has everything in there you could need, two bedrooms, a bathroom and a living room.

Bablockhythe is situated in a pleasant rural location approximately 2 miles from the Kingston Bagpuize to Witney Road, the A415. It is within easy travelling distance of the larger villages of Standlake and Stanton Harcourt.