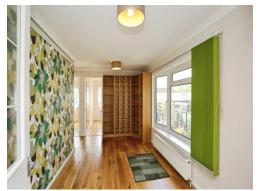

# Lounge

14' narrowing to  $\times$  7' 6" ( 4.27m narrowing to  $\times$  2.29m )

The property features LPG gas radiator central heating, and features engineered wooden flooring throughout, the gutters, soffits and facias were refitted by Prestige developments in 2023. Exterior walls have been treated with resifine park home paint which was done by Prestige in 2024, the windows and doors are UPVC double glazed, the ceilings are coved and there is a Decra style roof.