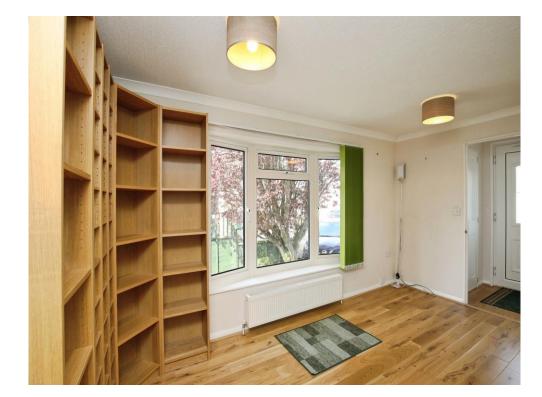

# Lounge

14' narrowing to  $\times$  7' 6" ( 4.27m narrowing to  $\times$  2.29m )