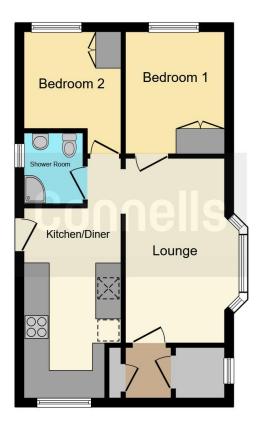

# Lounge

14' narrowing to  $\times$  7' 6" ( 4.27m narrowing to  $\times$  2.29m )

#### Kitchen

9' 3" narrowing to  $\times$  7' 6" ( 2.82m narrowing to  $\times$  2.29m )

## Bedroom 1

9' 6" narrowing to  $\times$  7' ( 2.90m narrowing to  $\times$  2.13m )

## Bedroom 2

7' 3" narrowing to  $\times$  7' 3" ( 2.21m narrowing to  $\times$  2.21m)

## **Shower Room**

5' 6" narrowing to  $\times$  4' 7" ( 1.68m narrowing to  $\times$  1.40m )

To view this property please contact Connells on

T 01993 778 281 E witney@connells.co.uk

13 Corn Street WITNEY OX28 6DB