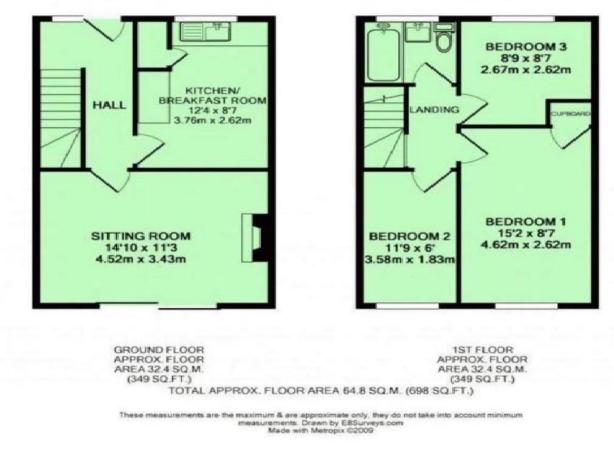

As you walk up the stairs you will find three well-proportioned bedrooms and a three-piece family bathroom. Externally to the front of the property there is driveway parking for several vehicles. The private rear garden is ideal for alfresco dining and is low maintenance. Wise Avenue is conveniently located close to highly rated local schools and nurseries and Kidlington town centre which offers a variety of shops, cafes, and essential amenities as well as offering excellent transport links, with nearby bus services and Oxford Parkway station providing easy access to London and Oxford.

## Kitchen

12' 4" x 8' 6" ( 3.76m x 2.59m ) Integrated oven with gas hob, extractor fan, space for freestanding washing machine, tumble dryer and fridge-freezer. Ample worktop space and storage cupboards

Lounge 14' 10" x 11' 3" ( 4.52m x 3.43m )

Bedroom One 15' 2" x 8' 9" ( 4.62m x 2.67m )

**Bedroom Two** 8' 8" x 8' 7" ( 2.64m x 2.62m )

Bedroom Three 11' 4" x 5' 11" ( 3.45m x 1.80m )

To view this property please contact Connells on