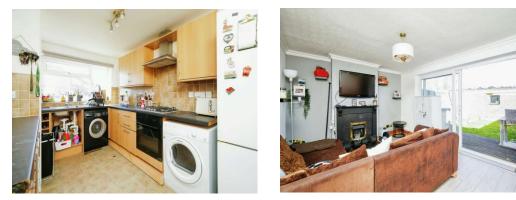

## **Property Description**

Situated in a sought-after residential area of Kidlington, is this threebedroom family home that is offered with no onward chain.

As you walk through the front door you will find the kitchen on the lefthand side that is fully fitted and offers plenty of storage space and room for appliances, the living room is located to the rear of the property and has sliding doors that will lead you out and into the private low maintenance rear garden.

## Kitchen

12' 4" x 8' 6" ( 3.76m x 2.59m ) Integrated oven with gas hob, extractor fan, space for freestanding washing machine, tumble dryer and fridge-freezer. Ample worktop space and storage cupboards

Lounge 14' 10" x 11' 3" ( 4.52m x 3.43m )

Bedroom One 15' 2" x 8' 9" ( 4.62m x 2.67m )

**Bedroom Two** 8' 8" x 8' 7" ( 2.64m x 2.62m )

Bedroom Three 11' 4" x 5' 11" ( 3.45m x 1.80m )

To view this property please contact Connells on